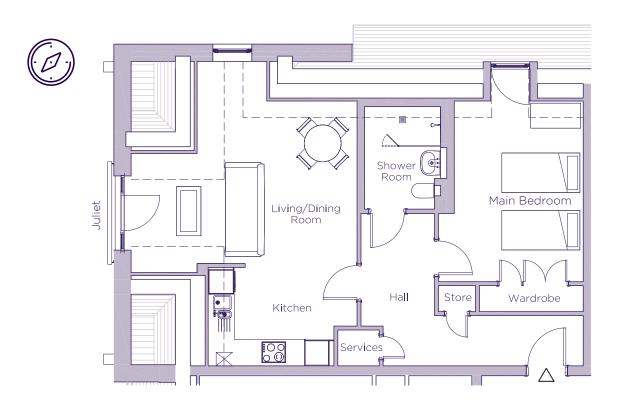

## THE LAYOUT

## 18 Austin Court, Plot 78. Audley Ellerslie Abbey Road, Malvern, Worcestershire WR14 3HL

| Internal Measurements | Metric (m)  | Imperial (ft) |
|-----------------------|-------------|---------------|
| Living/dining room    | 5.51 x 3.96 | 18'1" X 13'0" |
| Kitchen               | 3.06 x 2.40 | 10'1" X 7'10" |
| Main bedroom          | 3.14 × 4.41 | 10'4" X 14'6" |

These floorplans are illustrative and for marketing purposes only. Maximum measurements are shown. Wardrobes not included in the overall room dimensions. Furniture shown to illustrate possible room layouts and not included in sale. Designs vary according to plot. All details should be checked at the Sales Office. 25 September 2017.