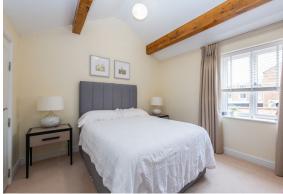

## Property specifications

- Living room with separate storage cupboard.
- Separate downstairs guest WC.
- Fitted Siematic kitchen with integrated Neff and Bosch appliances.
- Spacious double bedroom with fitted wardrobes and a separate en suite shower room with Villeroy & Boch sanitaryware.
- Well presented throughout and located close to the central village amenities and the town centre.
- Car parking space available.