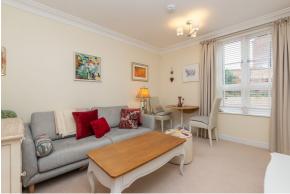

## Property specifications

- Living room with separate storage cupboard.
- Separate downstairs guest WC.
- Fitted Siematic kitchen with integrated Neff and Bosch appliances.
- Spacious double bedroom with fitted wardrobes and a separate en suite shower room with Villeroy & Boch sanitaryware.
- Well presented throughout and located close to the central village amenities and the town centre.
- Car parking space available.