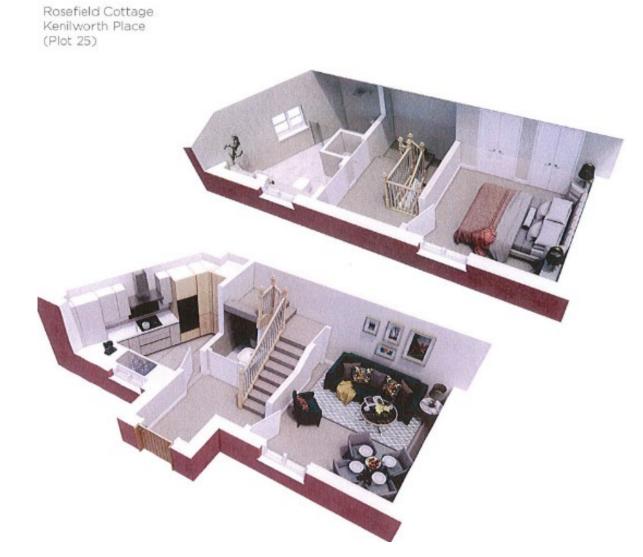

# **Rosefield Cottage**

### One bedroom character cottage

This well-presented refurbished cottage enjoys a south-facing aspect and is complete with original beams. Downstairs there is the living room, separate kitchen with modern integrated appliances and a guest WC. Upstairs the double bedroom has fitted wardrobes and a spacious walk-in wet room. There are two storage cupboards within the cottage.

## Property specifications

- Living room with separate storage cupboard.
- Separate downstairs guest WC.
- Fitted Siematic kitchen with integrated Neff and Bosch appliances.
- Spacious double bedroom with fitted wardrobes and a separate en suite shower room with Villeroy & Boch sanitaryware.
- Well presented throughout and located close to the central village amenities and the town centre.
- Car parking space available.

# **Rosefield Cottage**

| Internal<br>Measurements | Metric (m)  | Imperial<br>(ft) |
|--------------------------|-------------|------------------|
| Living Room              | 3.33 x 3.31 | 12'7" x 10'8"    |
| Kitchen                  | 3.52 × 2.00 | 11'5" x 6'6"     |
| Bedroom                  | 3.30 x 3.23 | 10'8" × 10'6"    |
| Sa. ft 654               |             |                  |