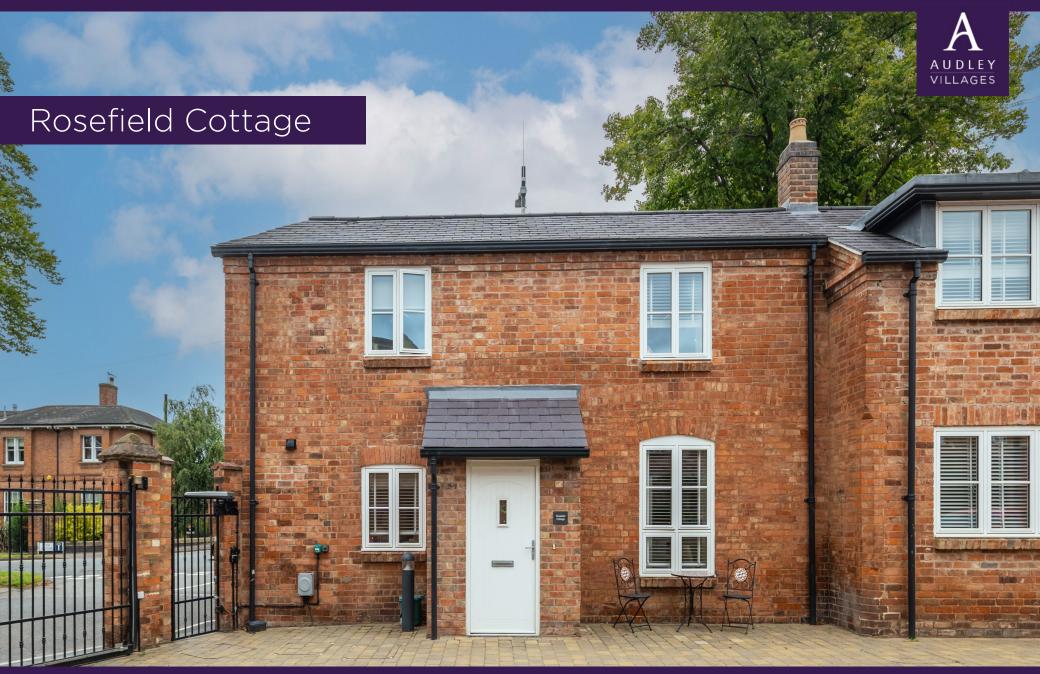

# **Rosefield Cottage**

### One bedroom character cottage

This well-presented refurbished cottage enjoys a south-facing aspect and is complete with original beams. Downstairs there is the living room, separate kitchen with modern integrated appliances and a guest WC. Upstairs the double bedroom has fitted wardrobes and a spacious walk-in wet room. There are two storage cupboards within the cottage.