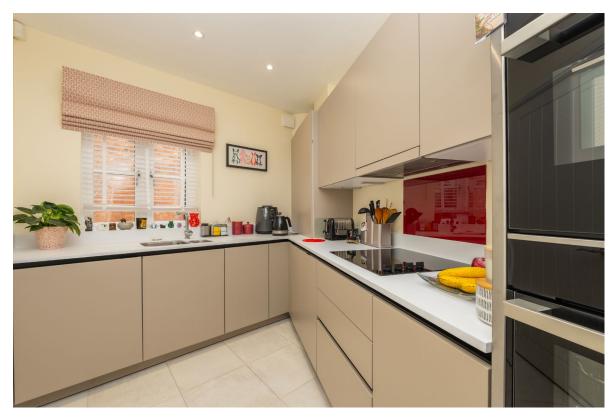

## Property specifications

- Living room with separate storage cupboard.
- Separate downstairs guest WC.
- Fitted Siematic kitchen with integrated Neff and Bosch appliances.
- Spacious double bedroom with fitted wardrobes and a separate en suite shower room with Villeroy & Boch sanitaryware.
- Well presented throughout and located close to the central village amenities and the town centre.
- Car parking space available.