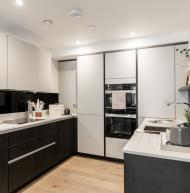

### 2 bedroom apartment

A beautiful two bedroom apartment, located on the fourth floor with west facing views. The modern integrated kitchen is fully equipped with the latest Miele appliances and offers open plan living with the living/dining room. The spacious main bedroom features two fitted wardrobes, an en suite shower room and direct access to private balcony. There is an additional second double bedroom and bathroom fitted with Villeroy & Boch sanitaryware.

#### Property specifications

- Entrance hall with large storage cupboards
- Two bedrooms with generous main bedroom
- Two bathrooms including en suite to main bedroom
- West facing, amazing sunset views
- Fourth floor with lift access
- Parking available to rent
- Private balcony accessible from both bedrooms