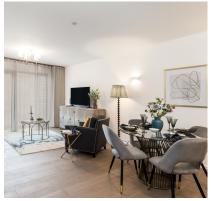

### 2 bedroom apartment

A beautiful two bedroom apartment, located on the fourth floor with west facing views. The modern integrated kitchen is fully equipped with the latest Miele appliances and offers open plan living with the living/dining room. The spacious main bedroom features two fitted wardrobes, an en suite shower room and direct access to private balcony. There is an additional second double bedroom and bathroom fitted with Villeroy & Boch sanitaryware.