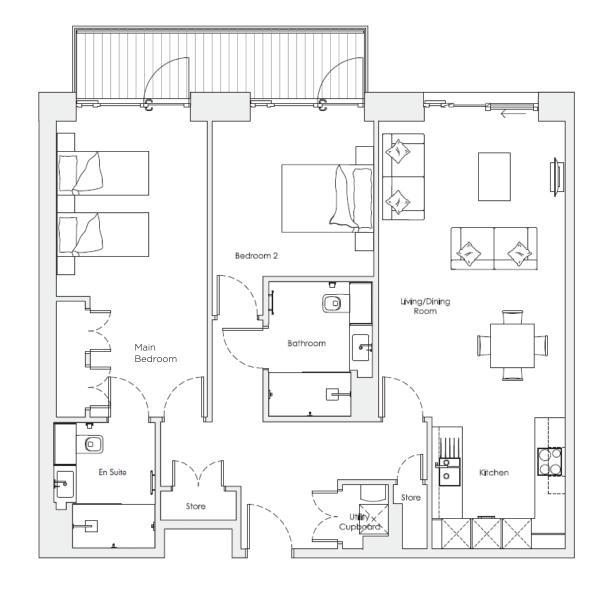

# **Apartment 78**

| Internal<br>Measurements | Metric (m) | Imperial (ft)  |
|--------------------------|------------|----------------|
| Living/Dining Room       | 6.1 x 3.9  | 20'0" x 12'x0" |
| Kitchen                  | 2.7 × 2.8  | 8'10" × 9'2"   |
| Main Bedroom             | 6.1 x 3.1  | 20'0" × 10'2"  |
| Bedroom 2                | 3.2 × 3.3  | 10'6" × 10'10" |
| Balcony                  | 1.2 x 6.0  | 3'11" × 19'8"  |
|                          |            |                |
| Tatal Ca. ft. 1 010      |            |                |

Total Sq ft. 1,018

Built in wardrobes in bedrooms have not been included in the overall dimensions. Maximum measurements shown.

These pages are intended for marketing purposes only. Designs vary according to plot and all details should be checked at the Sales office. March 2024