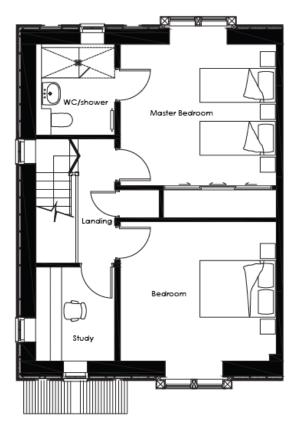

## 4 Milton Place

| Internal<br>Measurements | Metric (m)  | Imperial (ft) |
|--------------------------|-------------|---------------|
| Living Room              | 4.62 x 4.19 | 15'2" x 13'9" |
| Kitchen                  | 3.70 x 3.54 | 12'2" × 11'7" |
| Main Bedroom             | 4.15 x 3.78 | 13'7" × 12'5" |
| Bedroom 2                | 4.14 x 3.71 | 13'7" × 12'2" |
| Study                    | 2.50 x 2.10 | 8'2" x 6'11"  |
| Total sq. ft 1178        |             |               |
|                          |             |               |

Built in wardrobes in bedrooms have not been included in the overall dimensions. Maximum measurements shown.

| Score | Energy rating |   |   | Current | Potential |
|-------|---------------|---|---|---------|-----------|
| 92+   | Α             |   |   |         | 93 A      |
| 81-91 | В             |   |   | 83 B    |           |
| 69-80 | С             |   |   |         |           |
| 55-68 |               | D |   |         |           |
| 39-54 |               | Ε |   |         |           |
| 21-38 |               |   | F |         |           |
| 1-20  |               |   | G |         |           |