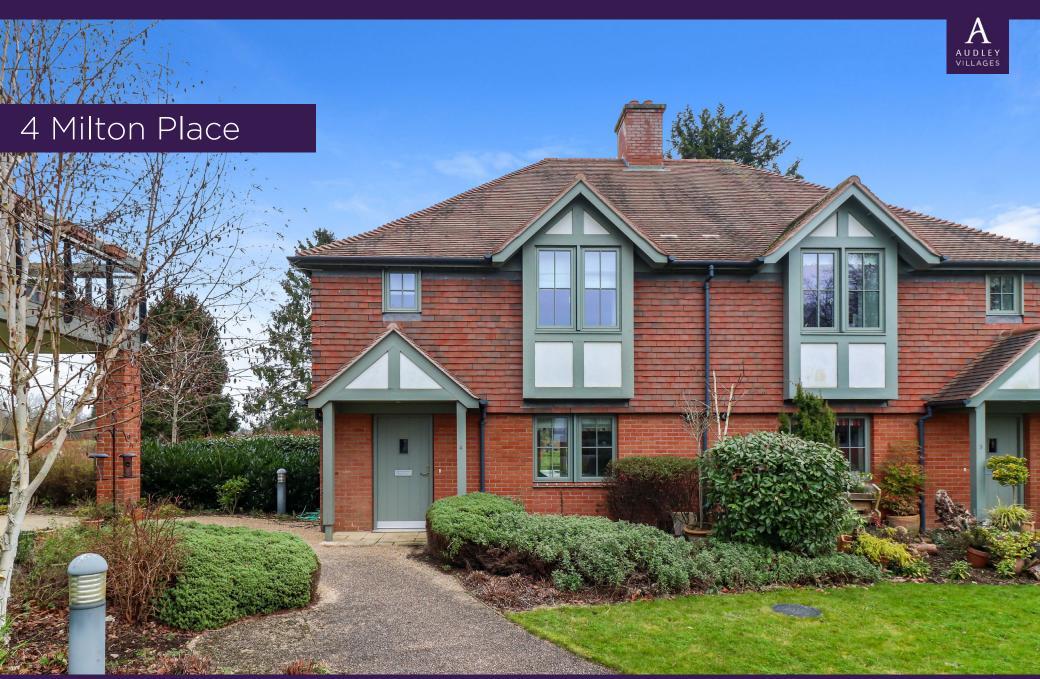

### 4 Milton Place

# Two bedroom cottage with study/ single bedroom

A well positioned, charming cottage, with two double bedrooms and a study/ single bedroom. The large terrace is accessed via double French doors from the lounge and is overlooking the beautiful gardens and lake. The main bedroom benefits from an en-suite shower room, additional storage and built in wardrobes. The kitchen is fitted with a water softener, a Quooker hot tap and bespoke extractor fan.