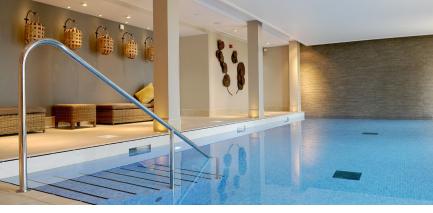

#### Property specifications

- Integrated appliances in the kitchen include oven, microwave, hob, fridge freezer, washer/dryer and dishwasher
- Two large double bedrooms, both with built in wardrobes
- 2<sup>nd</sup> shower room downstairs
- Prime location close to main house facilities including bistro, restaurant and swimming pool.
- · Allocated parking space
- Stannah stair lift