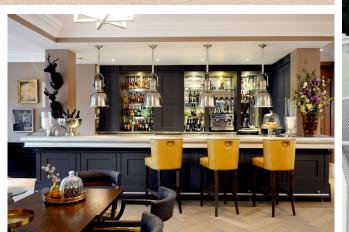

#### Property specifications

- Integrated appliances in the kitchen include oven, microwave, hob, fridge freezer, washer/dryer and dishwasher
- Two large double bedrooms, both with built in wardrobes
- 2<sup>nd</sup> shower room downstairs
- Prime location close to main house facilities including bistro, restaurant and swimming pool.
- · Allocated parking space
- Stannah stair lift