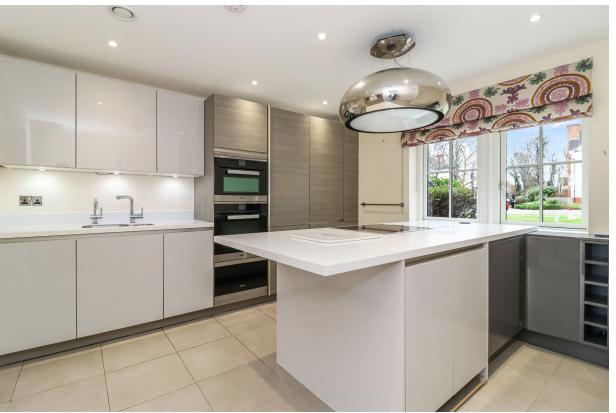

# Two bedroom cottage with study/ single bedroom

A well positioned, charming cottage, with two double bedrooms and a study/ single bedroom. The large terrace is accessed via double French doors from the lounge and is overlooking the beautiful gardens and lake. The main bedroom benefits from an en-suite shower room, additional storage and built in wardrobes. The kitchen is fitted with a water softener, a Quooker hot tap and bespoke extractor fan.

#### Property specifications

- Integrated appliances in the kitchen include oven, microwave, hob, fridge freezer, washer/dryer and dishwasher
- Two large double bedrooms, both with built in wardrobes
- 2<sup>nd</sup> shower room downstairs
- Prime location close to main house facilities including bistro, restaurant and swimming pool.
- · Allocated parking space
- Stannah stair lift