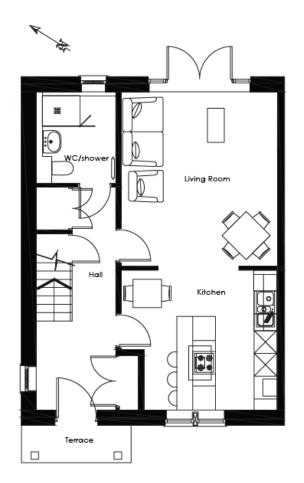

## 4 Milton Place

| Internal<br>Measurements | Metric (m)  | Imperial (ft) |
|--------------------------|-------------|---------------|
| Living Room              | 4.62 x 4.19 | 15'2" x 13'9" |
| Kitchen                  | 3.70 x 3.54 | 12'2" × 11'7" |
| Main Bedroom             | 4.15 x 3.78 | 13'7" × 12'5" |
| Bedroom 2                | 4.14 x 3.71 | 13'7" × 12'2" |
| Study                    | 2.50 x 2.10 | 8'2" x 6'11"  |
| Total sq. ft 1178        |             |               |
|                          |             |               |

Built in wardrobes in bedrooms have not been included in the overall dimensions. Maximum measurements shown.

| Score | Energy rating |   |   | Current | Potential |
|-------|---------------|---|---|---------|-----------|
| 92+   | Α             |   |   |         | 93 A      |
| 81-91 | В             |   |   | 83 B    |           |
| 69-80 | С             |   |   |         |           |
| 55-68 |               | D |   |         |           |
| 39-54 |               | Ε |   |         |           |
| 21-38 |               |   | F |         |           |
| 1-20  |               |   | G |         |           |