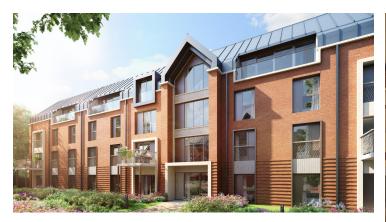

## Audley Sunningdale Park

8 Mackenzie Place (B07) First Floor, two bedroom apartment Plot 30

| Internal Measurements                                   | Metric (m)                                | Imperial (ft)                                   |
|---------------------------------------------------------|-------------------------------------------|-------------------------------------------------|
| Kitchen/Living/Dining Room<br>Main Bedroom<br>Bedroom 2 | 7.17 × 4.61<br>4.31 × 3.20<br>3.20 × 3.06 | 23'6" × 15'1"<br>14'1" × 10'6"<br>10'6" × 10'0" |
| Balcony (approx)                                        | 2.82 × 2.07                               | 9′3″ × 6′10″                                    |

Audley Sunningdale Park Silwood Road, Ascot, Berkshire SL5 OQB 01344 859 239 www.audleyvillages.co.uk

These floor plans are illustrative and for marketing purposes only. Maximum measurements are shown with longer dimension quoted first. Dimensions are quoted for the main area of the room only. Built-in wardrobes not included in the overall room dimensions. Furniture shown to illustrate possible room layouts and not included in sale. Designs vary according to plot. All details should be checked at the Sales Office.