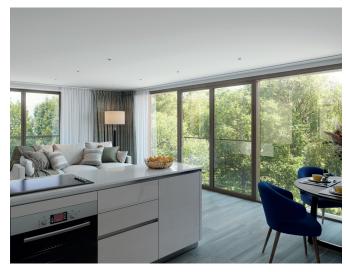

## **Property highlights**

- Open plan kitchen and living/dining area
- Direct access to private south-west facing balcony from living room
- Fully fitted SieMatic kitchen with integrated appliances
- Main bedroom with fitted wardrobes and en suite shower room
- Second double bedroom
- Additional bathroom with luxury Villeroy & Boch sanitaryware
- First floor with lift access
- Hallway storage
- · Audley Club membership
- · Carpeted and decorated throughout