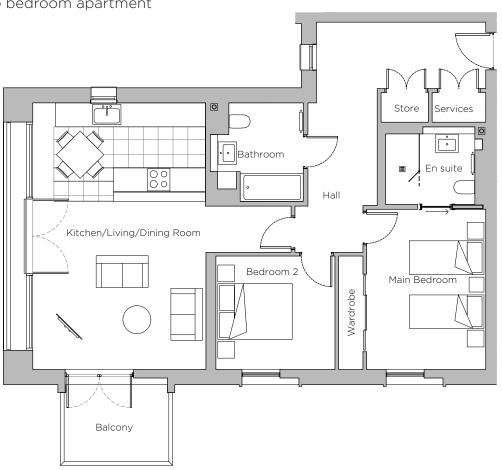

## Audley Sunningdale Park

8 Mackenzie Place (B07) First Floor, two bedroom apartment Plot 30

| Internal Measurements                                   | Metric (m)                                | Imperial (ft)                                   |
|---------------------------------------------------------|-------------------------------------------|-------------------------------------------------|
| Kitchen/Living/Dining Room<br>Main Bedroom<br>Bedroom 2 | 7.17 × 4.61<br>4.31 × 3.20<br>3.20 × 3.06 | 23'6" × 15'1"<br>14'1" × 10'6"<br>10'6" × 10'0" |
| Balcony (approx)                                        | 2.82 × 2.07                               | 9′3″ × 6′10″                                    |

## 2 bedroom, first floor apartment

## **Property highlights**

- Open plan kitchen and living/dining area
- Direct access to private south-west facing balcony from living room
- Fully fitted SieMatic kitchen with integrated appliances
- Main bedroom with fitted wardrobes and en suite shower room
- Second double bedroom
- Additional bathroom with luxury Villeroy & Boch sanitaryware
- First floor with lift access
- Hallway storage
- · Audley Club membership
- · Carpeted and decorated throughout