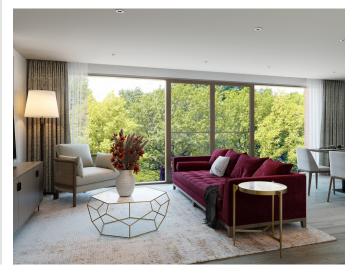

## **Property highlights**

- Luxury Villeroy & Boch bathroom and en suite shower room
- Carpeted and decorated throughout
- Lift access to first floor
- Triple-aspect living room
- Ample storage
- Large main bedroom with built-in wardrobes
- Second double bedroom
- Luxury SieMatic kitchen with integrated appliances