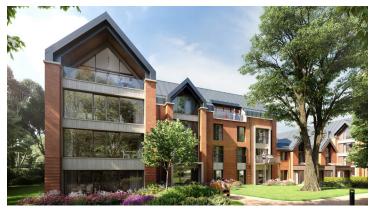

Audley Sunningdale Park

8 Crosley Court (A08) First Floor, two bedroom apartment Plot 17





Main Bedroom

Bedroom 2

Kitchen/Living/Dining Room

**Internal Measurements** 

7.17 x 5.27 5.01 x 3.35 4.16 x 2.74

Metric (m)

23'6" x 17'3" 16'5" x 11'0" 13'8" x 9'0"

Imperial (ft)



These floor plans are illustrative and for marketing purposes only. Maximum measurements are shown with longer dimension quoted first. Dimensions are quoted for the main area of the room only. Built-in wardrobes not included in the overall room dimensions. Furniture shown to illustrate possible room layouts and not included in sale. Designs vary according to plot. All details should be checked at the Sales Office.





A: 23 June 2021 C: 224050

## Audley Sunningdale Park

## 2 bedroom, first floor apartment







## **Property highlights**

- Luxury Villeroy & Boch bathroom and en suite shower room
- Carpeted and decorated throughout
- Lift access to first floor
- Triple-aspect living room
- Ample storage
- Large main bedroom with built-in wardrobes
- Second double bedroom
- Luxury SieMatic kitchen with integrated appliances









Audley Sunningdale Park Silwood Road, Ascot, Berkshire SL5 OQB 01344 859 239 www.audleyvillages.co.uk