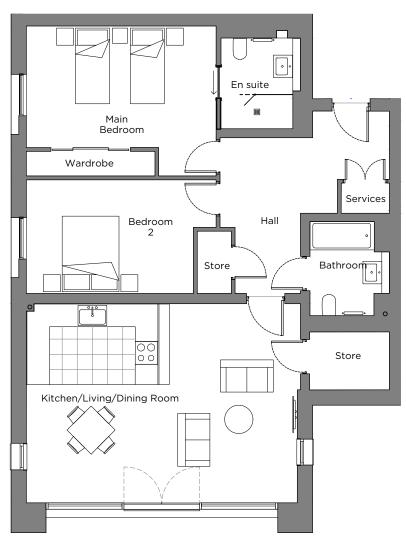

## Audley Sunningdale Park

8 Crosley Court (A08) First Floor, two bedroom apartment Plot 17

Main Bedroom

Bedroom 2

Kitchen/Living/Dining Room

**Internal Measurements** 

7.17 x 5.27 5.01 x 3.35 4.16 x 2.74

Metric (m)

23'6" x 17'3" 16'5" x 11'0" 13'8" x 9'0"

Imperial (ft)

These floor plans are illustrative and for marketing purposes only. Maximum measurements are shown with longer dimension quoted first. Dimensions are quoted for the main area of the room only. Built-in wardrobes not included in the overall room dimensions. Furniture shown to illustrate possible room layouts and not included in sale. Designs vary according to plot. All details should be checked at the Sales Office.