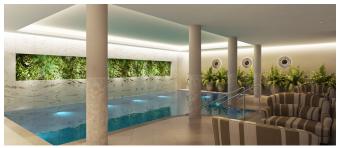

## **Property highlights**

- Luxury Villeroy & Boch bathroom and en suite shower room
- Carpeted and decorated throughout
- Lift access to first floor
- Triple-aspect living room
- Ample storage
- Large main bedroom with built-in wardrobes
- Second double bedroom
- Luxury SieMatic kitchen with integrated appliances