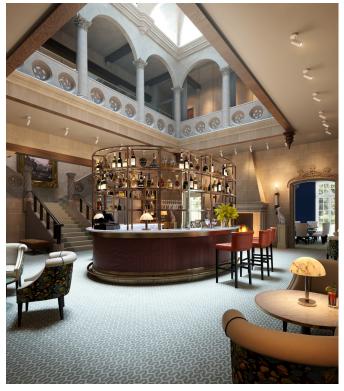

## **Property highlights**

- Luxury Villeroy & Boch bathroom and en suite shower room
- Carpeted and decorated throughout
- Lift access to first floor
- Triple-aspect living room
- Ample storage
- Large main bedroom with built-in wardrobes
- Second double bedroom
- Luxury SieMatic kitchen with integrated appliances