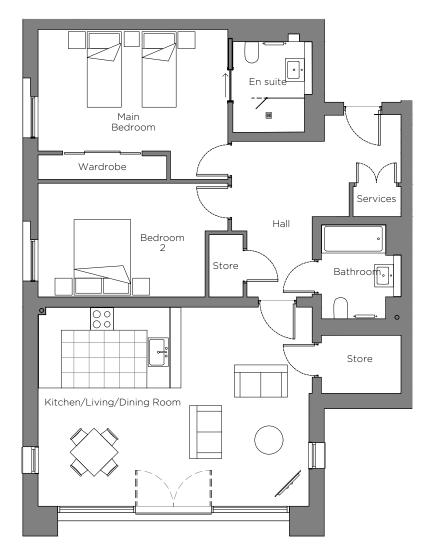

## Audley Sunningdale Park

12 Crosley Court (A12) Second Floor, two bedroom apartment Plot 21

#### **Internal Measurements**

Kitchen/Living/Dining Room Main Bedroom Bedroom 2 Metric (m)

Imperial (ft)

7.17 x 5.27 23'6" x 17'3" 5.02 x 3.35 16'6" x 11'0" 4.16 x 2.74 13'8" x 9'0"

Audley Sunningdale Park Silwood Road, Ascot, Berkshire SL5 OQB 01344 859 239 www.audleyvillages.co.uk

These floor plans are illustrative and for marketing purposes only. Maximum measurements are shown with longer dimension quoted first. Dimensions are quoted for the main area of the room only. Built-in wardrobes not included in the overall room dimensions. Furniture shown to illustrate possible room layouts and not included in sale. Designs vary according to plot. All details should be checked at the Sales Office.