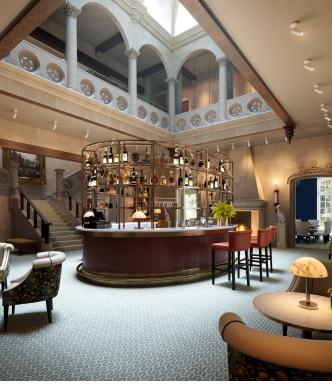

### **Property highlights**

- Triple-aspect, new-build apartment
- Luxury Villeroy & Boch bathroom and en suite shower room
- South-west facing views of the landscaped grounds
- Floor to ceiling windows with Juliet balcony in the living/dining room
- Fully integrated SieMatic kitchen with Neff appliances
- Large dedicated store room off the living room
- Guest bathroom
- · Carpeted and decorated throughout
- Lift access
- Membership to the Audley Club