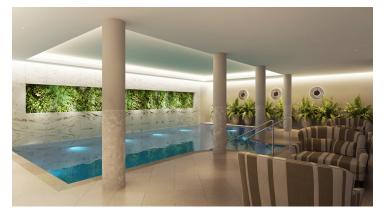

### **Property highlights**

- Triple-aspect, new-build apartment
- Luxury Villeroy & Boch bathroom and en suite shower room
- South-west facing views of the landscaped grounds
- Floor to ceiling windows with Juliet balcony in the living/dining room
- Fully integrated SieMatic kitchen with Neff appliances
- Large dedicated store room off the living room
- Guest bathroom
- · Carpeted and decorated throughout
- Lift access
- Membership to the Audley Club