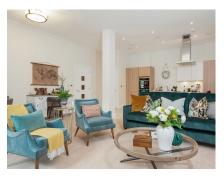

## 2 bedroom, second floor apartment

A two double bedroom apartment on the second floor with an open plan kitchen/living/dining room with a bay window and doors opening on to a large south-facing balcony. The master bedroom has an en suite shower room and double built-in wardrobes.

Property specifications:

- A well-proportioned second floor, two bedroom apartment
- Southerly-facing bay window with larger than average balcony
- The master bedroom has built-in wardrobes and an en suite with both a level access walk-in shower and a bath
- Lift access
- Carpeted and decorated throughout