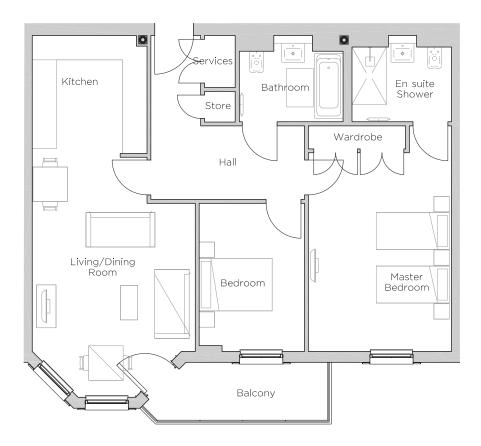

## Audley Cooper's Hill

21 Charter Place Second Floor Apartment Plot 119

## 2 bedroom, second floor apartment

A two double bedroom apartment on the second floor with an open plan kitchen/living/dining room with a bay window and doors opening on to a large south-facing balcony. The master bedroom has an en suite shower room and double built-in wardrobes.

Property specifications:

- A well-proportioned second floor, two bedroom apartment
- Southerly-facing bay window with larger than average balcony
- The master bedroom has built-in wardrobes and an en suite with both a level access walk-in shower and a bath
- Lift access
- Carpeted and decorated throughout

## Audley Cooper's Hill

21 Charter Place Second Floor Apartment Plot 119

| Internal Measurements | Metric (m)  | Imperial (ft) |   |
|-----------------------|-------------|---------------|---|
| Living/Dining Room    | 4.25 x 3.86 | 14'0" × 12'8" |   |
| Kitchen               | 3.07 x 2.99 | 10'1" × 9'10" |   |
| Master Bedroom        | 5.18 x 3.73 | 17'0" x 12'3" |   |
| Bedroom               | 3.71 x 2.75 | 12'2" × 9'0"  |   |
|                       |             |               |   |
| Balcony (approx)      | 3.74 x 1.56 | 12'3" × 5'1"  | Ν |