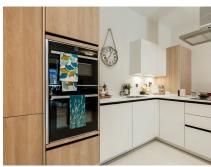

## 2 bedroom, second floor apartment

A two double bedroom apartment on the second floor with an open plan kitchen/living/dining room with a bay window and doors opening on to a large south-facing balcony. The master bedroom has an en suite shower room and double built-in wardrobes.

Property specifications:

- A well-proportioned second floor, two bedroom apartment
- Southerly-facing bay window with larger than average balcony
- The master bedroom has built-in wardrobes and an en suite with both a level access walk-in shower and a bath
- Lift access
- Carpeted and decorated throughout