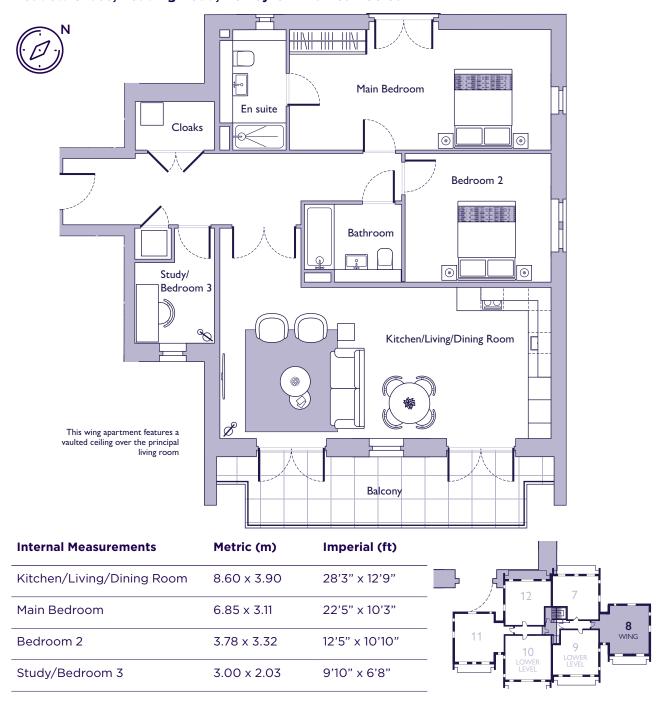

## THE LAYOUT

## 8 Mulberry House. Audley Shiplake Meadows, Meadow Chase, Reading Road, Henley-on-Thames RG9 3JN

These floor plans are illustrative and for marketing purposes only. Maximum measurements are shown with longer dimension quoted first. Dimensions are quoted for the main area of the room only. Built-in wardrobes not included in the overall room dimensions. Furniture shown to illustrate possible room layouts and not included in sale. Designs vary according to plot. All details should be checked at the Sales Office. July 2024.