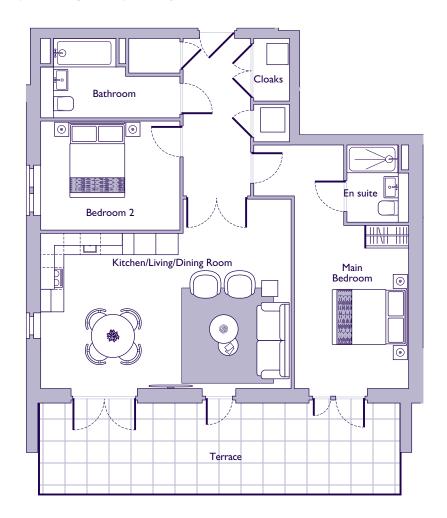

## THE LAYOUT

## 45 Woodside House. Audley Shiplake Meadows, Meadow Chase, Reading Road, Henley-on-Thames RG9 3JN

| Internal Measurements      | Metric (m)  | Imperial (ft)  |
|----------------------------|-------------|----------------|
| Kitchen/Living/Dining Room | 6.82 x 5.17 | 22'4" x 16'11" |
| Main Bedroom               | 6.63 x 3.11 | 21'8" x 10'2"  |
| Bedroom 2                  | 3.77 x 2.98 | 12'4" x 9'9"   |

These floor plans are illustrative and for marketing purposes only. Maximum measurements are shown with longer dimension quoted first. Dimensions are quoted for the main area of the room only. Built-in wardrobes not included in the overall room dimensions. Furniture shown to illustrate possible room layouts and not included in sale. Designs vary according to plot. All details should be checked at the Sales Office. July 2024.