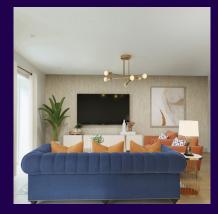

## **Property specifications:**

- Dual-aspect apartment
- Large double bedroom with en suite shower room and built-in double wardrobes
- Second double bedroom and separate guest bathroom
- Modern kitchen with quartz worktops and integrated Smeg appliances
- Open plan kitchen and living space with room for dining table
- Bathroom and en suite fitted with Villeroy & Boch sanitaryware
- French doors from the living area leading out to private terrace

Please see the village brochure and key facts for further information.

Images for illustration purposes only.