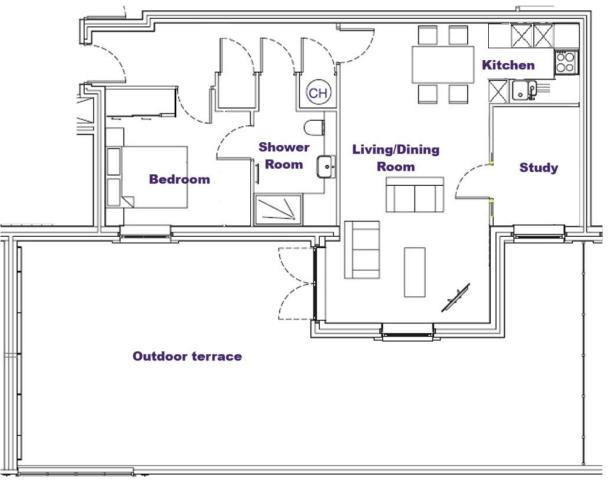

This apartment enjoys unique access to a spacious outdoor terrace and is positioned centrally within Inglewood, providing convenient access to the facilities within Inglewood House and the Audley Club. Inside, there is a sizeable living/dining room providing versatile living space that leads to a separate study and an open plan kitchen area. Furthermore, the double bedroom includes fitted wardrobes and an en suite Jack and Jill shower room.

## **Key Features**

- One bedroom apartment
- Spacious living dining room
- Study
- Modern fitted kitchen including integrated fridge freezer, dishwasher, oven, hob, microwave oven, and a washer dryer.
- Jack and Jill en suite shower room
- Access to private outdoor terrace

Viewing by appointment with the sales office

01488 682 100 inglewoodsales@audleyvillages.co.uk

| Internal Measurements     | Metric (m)  | Imperial (ft) |
|---------------------------|-------------|---------------|
| Living room / Dining room | 7.25 x 3.56 | 23′8″ x 11′7″ |
| Kitchen Area              | 2.31 x 2.1  | 7'6" x 7'     |
| Study                     | 2.46 x 1.92 | 8′1″ x 6′3"   |
| Bedroom                   | 3.35 x 3.53 | 11' x 11'6"   |

Total Sq ft - 700

Built in wardrobes in bedrooms have not been included in the overall dimensions. Maximum measurements shown.

Furniture shown to illustrate possible room layouts and not included in sale.