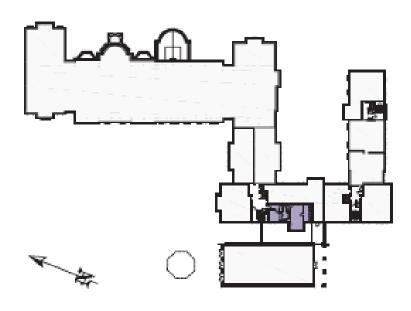

Viewing by appointment with the sales office

01488 682 100 inglewoodsales@audleyvillages.co.uk

| Internal Measurements     | Metric (m)  | Imperial (ft) |
|---------------------------|-------------|---------------|
| Living room / Dining room | 7.25 x 3.56 | 23′8″ x 11′7″ |
| Kitchen Area              | 2.31 x 2.1  | 7'6" x 7'     |
| Study                     | 2.46 x 1.92 | 8′1″ x 6′3"   |
| Bedroom                   | 3.35 x 3.53 | 11' x 11'6"   |

Total Sq ft - 700

Built in wardrobes in bedrooms have not been included in the overall dimensions. Maximum measurements shown.

Furniture shown to illustrate possible room layouts and not included in sale.