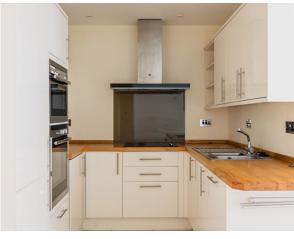

This apartment enjoys unique access to a spacious outdoor terrace and is positioned centrally within Inglewood, providing convenient access to the facilities within Inglewood House and the Audley Club. Inside, there is a sizeable living/dining room providing versatile living space that leads to a separate study and an open plan kitchen area. Furthermore, the double bedroom includes fitted wardrobes and an en suite Jack and Jill shower room.

## **Key Features**

- One bedroom apartment
- Spacious living dining room
- Study
- Modern fitted kitchen including integrated fridge freezer, dishwasher, oven, hob, microwave oven, and a washer dryer.
- Jack and Jill en suite shower room
- Access to private outdoor terrace