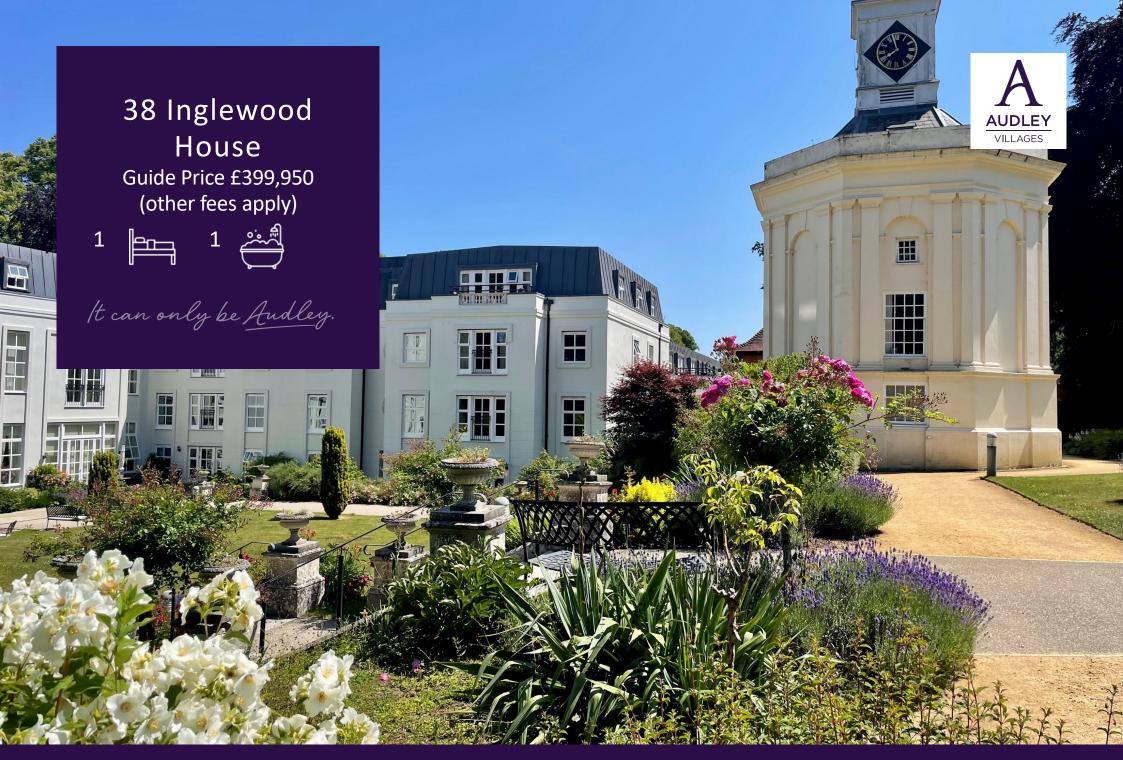

This apartment enjoys unique access to a spacious outdoor terrace and is positioned centrally within Inglewood, providing convenient access to the facilities within Inglewood House and the Audley Club. Inside, there is a sizeable living/dining room providing versatile living space that leads to a separate study and an open plan kitchen area. Furthermore, the double bedroom includes fitted wardrobes and an en suite Jack and Jill shower room.

## **Key Features**

- One bedroom apartment
- Spacious living dining room
- Study
- Modern fitted kitchen including integrated fridge freezer, dishwasher, oven, hob, microwave oven, and a washer dryer.
- Jack and Jill en suite shower room
- Access to private outdoor terrace

## Fees

Monthly management fee £1160.97

Annual ground rent £500

Parking: No parking fees apply

Bistro credit: £85.76

Council Tax Band: D (West Berkshire council)

Tenure: Leasehold

Audley owners have our firm undertaking that their monthly management fee will increase only once a year. A deferred management charge also applies to this property. This charge is payable on change of occupier and based on the final achieved sale price or the open market value, whichever is greater. 1% per year or part-year up to a maximum of 15 years (15%).