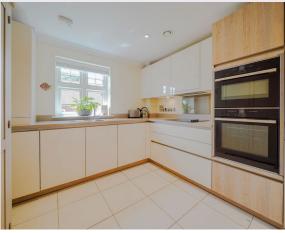

This well-presented two-bedroom apartment has a prime location on the second floor of Chamberlain Place close to the village facilities and gardens.

The spacious living/dining room is light and bright with direct access onto a private balcony. The main bedroom has built-in wardrobes and an ensuite shower room and there is a second bedroom/study with separate bathroom. The ensuite and bathroom are both fitted with Villeroy & Boch sanitaryware and the SieMatic kitchen benefits from integrated Neff / Bosch appliances. Car parking space available if required.

## **Key Features**

- Second floor with lift access
- Ensuite shower room and main bathroom with walk in shower
- Private balcony with room for chairs / table / pots
- Two double bedrooms
- SieMatic kitchen with Neff and Bosch appliances and room for a breakfast table
- Close to all the central gardens and facilities in St Georges House
- Guest Suite Facilities (subject to availability and costs)