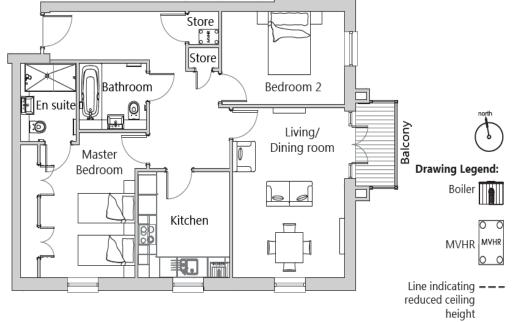

Viewing by appointment with the sales office.

0121 4545270 stgeorgesales@audleyvillages.co.uk

| Internal Measurements     | Metric (m)         | Imperial (ft)      |
|---------------------------|--------------------|--------------------|
| Living room / Dining room | 5.11 X 3.71        | 16'9"X 12'2"       |
| Kitchen                   | 3.20 X 3.04        | 10'5" X 9'11"      |
| Main Bedroom              | 4.36 X 4.16        | 14'3" X 13'7"      |
| Bedroom two               | 4.07 x 2.80        | 13'4" x 9'2"       |
| Total Apartment Area      | 84.9m <sup>2</sup> | 914ft <sup>2</sup> |

Built in wardrobes in bedrooms have not been included in the overall dimensions. Maximum measurements shown.

Furniture shown to illustrate possible room layouts and not included in sale.

The graph shows this property's current and potential energy rating.