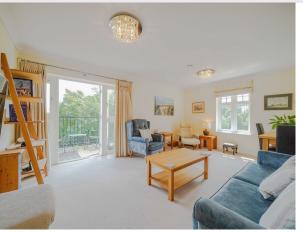

This well-presented two-bedroom apartment has a prime location on the second floor of Chamberlain Place close to the village facilities and gardens.

The spacious living/dining room is light and bright with direct access onto a private balcony. The main bedroom has built-in wardrobes and an ensuite shower room and there is a second bedroom/study with separate bathroom. The ensuite and bathroom are both fitted with Villeroy & Boch sanitaryware and the SieMatic kitchen benefits from integrated Neff / Bosch appliances. Car parking space available if required.

## **Key Features**

- Second floor with lift access
- Ensuite shower room and main bathroom with walk in shower
- Private balcony with room for chairs / table / pots
- Two double bedrooms
- SieMatic kitchen with Neff and Bosch appliances and room for a breakfast table
- Close to all the central gardens and facilities in St Georges House
- Guest Suite Facilities (subject to availability and costs)