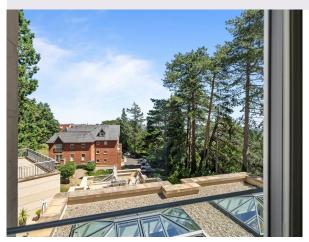

A fabulous two bedroom apartment located in the main house with stunning views.

The apartment has a separate kitchen with open arch through to the living-dining room. Two bedrooms, one with ensuite and a separate bathroom.

## **Key Features**

- Main house location
- Stunning views from large feature windows
- · Separate kitchen and living room
- Main bedroom with fitted wardrobes
- Fully fitted SieMatic kitchen with Corian worktops and integrated fridge, freezer, oven, microwave and dishwasher
- Ensuite and separate bathroom
- Lift access