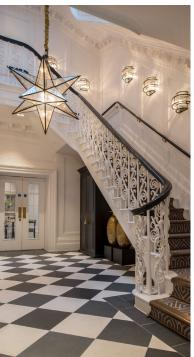

## **Key Features**

- Main house location
- Stunning views from large feature windows
- · Separate kitchen and living room
- Main bedroom with fitted wardrobes
- Fully fitted SieMatic kitchen with Corian worktops and integrated fridge, freezer, oven, microwave and dishwasher
- Ensuite and separate bathroom
- Lift access