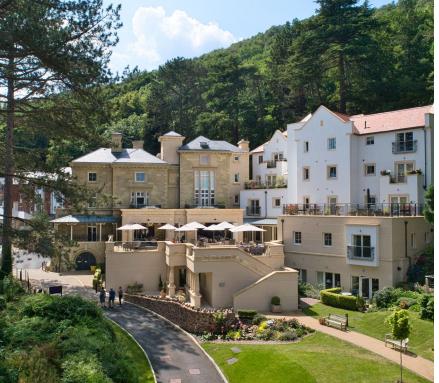

A fabulous two bedroom apartment located in the main house with stunning views.

The apartment has a separate kitchen with open arch through to the living-dining room. Two bedrooms, one with ensuite and a separate bathroom.

## **Key Features**

- Main house location
- Stunning views from large feature windows
- · Separate kitchen and living room
- Main bedroom with fitted wardrobes
- Fully fitted SieMatic kitchen with Corian worktops and integrated fridge, freezer, oven, microwave and dishwasher
- Ensuite and separate bathroom
- Lift access