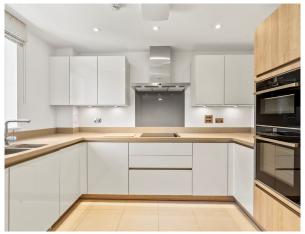

A fabulous two bedroom apartment located in the main house with stunning views.

The apartment has a separate kitchen with open arch through to the living-dining room. Two bedrooms, one with ensuite and a separate bathroom.

## **Key Features**

- Main house location
- Stunning views from large feature windows
- · Separate kitchen and living room
- Main bedroom with fitted wardrobes
- Fully fitted SieMatic kitchen with Corian worktops and integrated fridge, freezer, oven, microwave and dishwasher
- Ensuite and separate bathroom
- Lift access