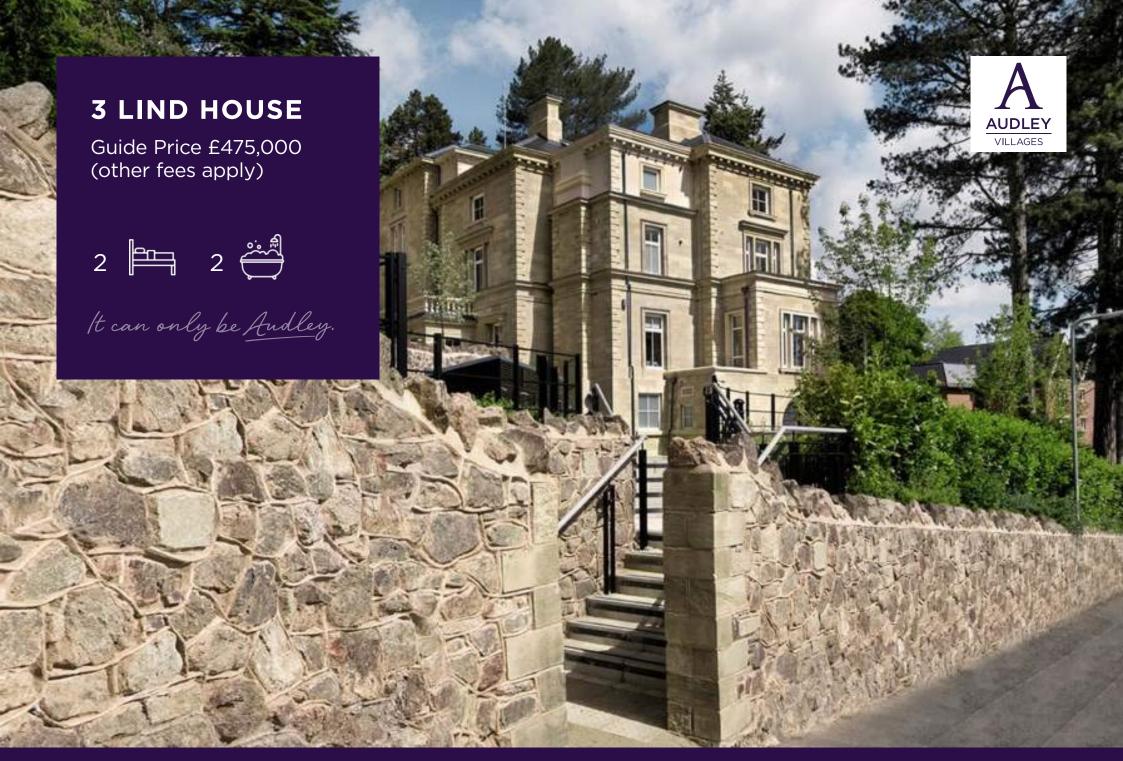

A fabulous two bedroom apartment located in the main house with stunning views.

The apartment has a separate kitchen with open arch through to the living-dining room. Two bedrooms, one with ensuite and a separate bathroom.

## **Key Features**

- Main house location
- Stunning views from large feature windows
- · Separate kitchen and living room
- Main bedroom with fitted wardrobes
- Fully fitted SieMatic kitchen with Corian worktops and integrated fridge, freezer, oven, microwave and dishwasher
- Ensuite and separate bathroom
- Lift access