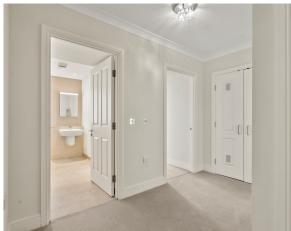

A fabulous two bedroom apartment located in the main house with stunning views.

The apartment has a separate kitchen with open arch through to the living-dining room. Two bedrooms, one with ensuite and a separate bathroom.

## **Key Features**

- Main house location
- Stunning views from large feature windows
- · Separate kitchen and living room
- Main bedroom with fitted wardrobes
- Fully fitted SieMatic kitchen with Corian worktops and integrated fridge, freezer, oven, microwave and dishwasher
- Ensuite and separate bathroom
- Lift access