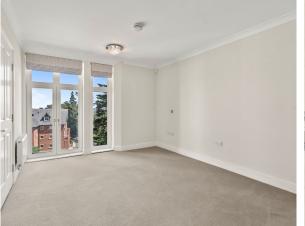

A fabulous two bedroom apartment located in the main house with stunning views.

The apartment has a separate kitchen with open arch through to the living-dining room. Two bedrooms, one with ensuite and a separate bathroom.

## **Key Features**

- Main house location
- Stunning views from large feature windows
- · Separate kitchen and living room
- Main bedroom with fitted wardrobes
- Fully fitted SieMatic kitchen with Corian worktops and integrated fridge, freezer, oven, microwave and dishwasher
- Ensuite and separate bathroom
- Lift access

Viewing by appointment with the sales office.

01684 438 400 ellersliesales@audleyvillages.co.uk

| Internal<br>Measurements | Metric (m)  | Imperial (ft) |
|--------------------------|-------------|---------------|
| Living room              | 4.47 x 5.34 | 14.8" × 17'6" |
| Kitchen                  | 3.48 x 2.45 | 11.5" × 8'1"  |
| Main Bedroom             | 4.29 x 3.40 | 14'1" x 11'2" |
| Bedroom Two              | 3.92 x 2.43 | 12'10" x 8'0" |
| Total Sq Ft. 988         |             |               |