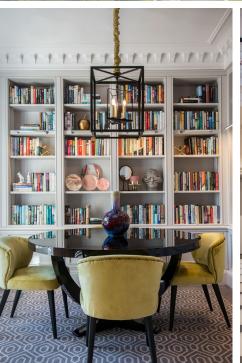

## **Key Features**

- Main house location
- Stunning views from large feature windows
- · Separate kitchen and living room
- Main bedroom with fitted wardrobes
- Fully fitted SieMatic kitchen with Corian worktops and integrated fridge, freezer, oven, microwave and dishwasher
- Ensuite and separate bathroom
- Lift access