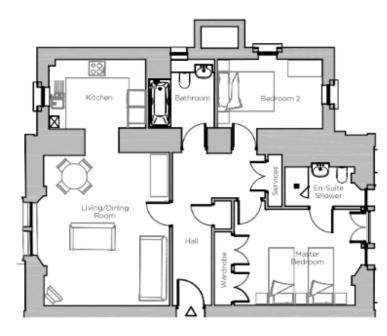

A fabulous two bedroom apartment located in the main house with stunning views.

The apartment has a separate kitchen with open arch through to the living-dining room. Two bedrooms, one with ensuite and a separate bathroom.

## **Key Features**

- Main house location
- Stunning views from large feature windows
- · Separate kitchen and living room
- Main bedroom with fitted wardrobes
- Fully fitted SieMatic kitchen with Corian worktops and integrated fridge, freezer, oven, microwave and dishwasher
- Ensuite and separate bathroom
- Lift access

Viewing by appointment with the sales office.

01684 438 400 ellersliesales@audleyvillages.co.uk

| Internal<br>Measurements | Metric (m)  | Imperial (ft) |
|--------------------------|-------------|---------------|
| Living room              | 4.47 x 5.34 | 14.8" × 17'6" |
| Kitchen                  | 3.48 x 2.45 | 11.5" × 8'1"  |
| Main Bedroom             | 4.29 x 3.40 | 14'1" x 11'2" |
| Bedroom Two              | 3.92 x 2.43 | 12'10" x 8'0" |
| Total Sq Ft. 988         |             |               |

Built in wardrobes in bedrooms have not been included in the overall dimensions. Maximum measurements shown.

Furniture shown to illustrate possible room layouts and not included in sale.