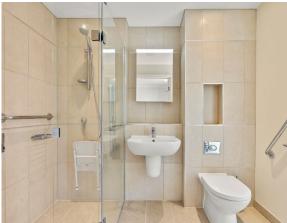

A fabulous two bedroom apartment located in the main house with stunning views.

The apartment has a separate kitchen with open arch through to the living-dining room. Two bedrooms, one with ensuite and a separate bathroom.

## **Key Features**

- Main house location
- Stunning views from large feature windows
- · Separate kitchen and living room
- Main bedroom with fitted wardrobes
- Fully fitted SieMatic kitchen with Corian worktops and integrated fridge, freezer, oven, microwave and dishwasher
- Ensuite and separate bathroom
- Lift access