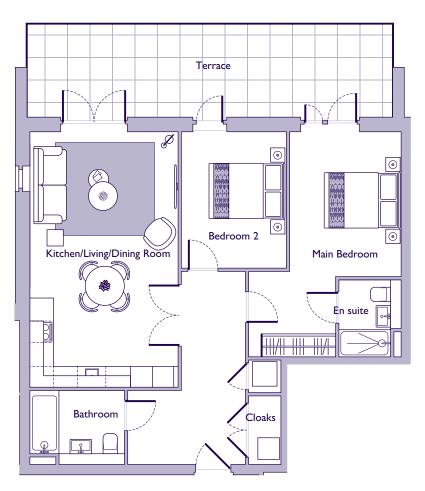

## THE LAYOUT

## 21 Hillcrest House. Audley Shiplake Meadows, Meadow Chase, Reading Road, Henley-on-Thames RG9 3JN

| Internal Measurements      | Metric (m)  | Imperial (ft)  |
|----------------------------|-------------|----------------|
| Kitchen/Living/Dining Room | 6.94 x 3.96 | 22'8" x 13'0"  |
| Main Bedroom               | 6.08 x 2.99 | 19'11" x 9'10" |
| Bedroom 2                  | 3.68 x 2.89 | 12'1" × 9'6"   |

These floor plans are illustrative and for marketing purposes only. Maximum measurements are shown with longer dimension quoted first. Dimensions are quoted for the main area of the room only. Built-in wardrobes not included in the overall room dimensions. Furniture shown to illustrate possible room layouts and not included in sale. Designs vary according to plot. All details should be checked at the Sales Office. July 2024.