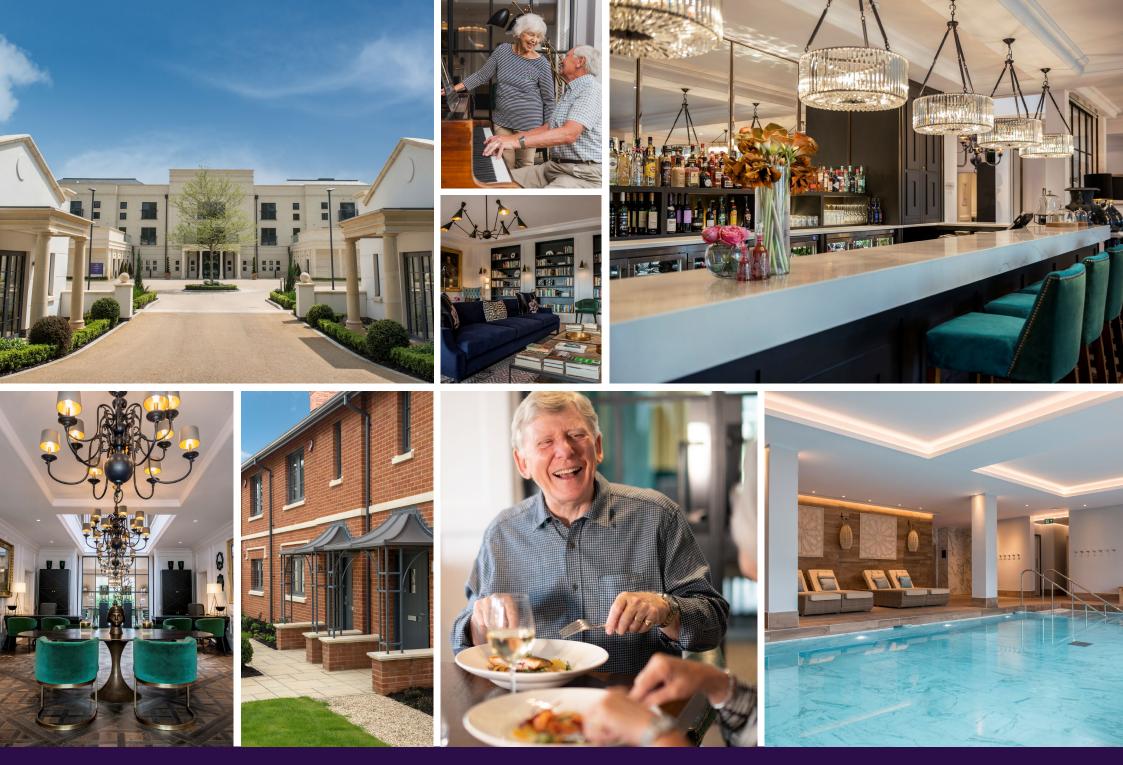

2 Lyons Mews Guide Price £825,000 (other fees apply)

Failand, Bristol BS8 3TG

www.audleyvillages.co.uk

AUDLEY VILLAGES

HI/D/

This south facing ground floor, three bedroom apartment is located in a prime location with views of the open green and cricket ground. This beautiful apartment has an open plan kitchen, living room with bay window leading onto the private terrace.

## **Key Features**

•Luxury SieMatic kitchen with integrated fridge, freezer, oven, microwave and dishwasher

- •South Facing with Cricket ground Views
- •Main bedroom with en suite & walk in wardrobe

•Separate Bathroom

•Villeroy & Boch bathroom

•Access to the Audley Club

•Guest Suite Available