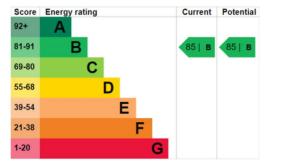

the sales office.

01275 217 797 redwoodsales@audleyvillages.co.uk











Audley Redwood

www.audleyvillages.co.uk

| Internal Measurements     | Metric (m)  | Imperial (ft)  |
|---------------------------|-------------|----------------|
| Living room / Dining room | 4.52 x 4.49 | 14'10" x 14'9" |
| Kitchen                   | 4.25 x 2.45 | 13'11" x 8'    |
| Main Bedroom              | 3.36 x 3.19 | 14'4" x 10'5"  |
| Bedroom two               | 3.21 x 3.10 | 10'6" x 10'2"  |
| Bedroom Three             | 3.21 x 3.10 | 10'6" x 10'2"  |
|                           |             |                |



Built in wardrobes in bedrooms have not been included in the overall dimensions. Maximum measurements shown.

Furniture shown to illustrate possible room layouts and not included in sale.





Audley Redwood

Failand, Bristol BS8 3TG

www.audleyvillages.co.uk

01275 217 797