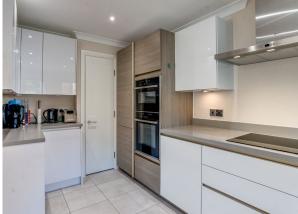

## **Key Features**

•Luxury SieMatic kitchen with integrated fridge, freezer, oven, microwave and dishwasher

- •South Facing with Cricket ground Views
- •Main bedroom with en suite & walk in wardrobe

•Separate Bathroom