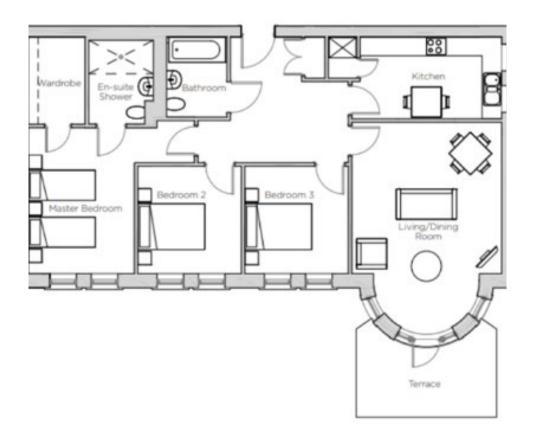

2 Lyons Mews Guide Price £825,000 (other fees apply)

Failand, Bristol BS8 3TG

www.audleyvillages.co.uk

AUDLEY VILLAGES

HI/D/

This south facing ground floor, three bedroom apartment is located in a prime location with views of the open green and cricket ground. This beautiful apartment has an open plan kitchen, living room with bay window leading onto the private terrace.

The main bedroom has a walk-in wardrobe and an en suite with walk-in shower. A further two bedrooms and separate bathroom that leads off the spacious hallway.

01275 217 797 redwoodsales@audleyvillages.co.uk

Audley Redwood

www.audleyvillages.co.uk

| Internal Measurements     | Metric (m)  | Imperial (ft)  |
|---------------------------|-------------|----------------|
| Living room / Dining room | 4.52 x 4.49 | 14'10" x 14'9" |
| Kitchen                   | 4.25 x 2.45 | 13'11" x 8'    |
| Main Bedroom              | 3.36 x 3.19 | 14'4" x 10'5"  |
| Bedroom two               | 3.21 x 3.10 | 10'6" x 10'2"  |
| Bedroom Three             | 3.21 x 3.10 | 10'6" x 10'2"  |
|                           |             |                |