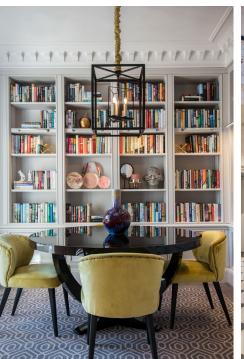

A fabulous two-bedroom apartment with double balcony. The apartment boasts an open plan kitchen/dining/living room with a private balcony, two double bedrooms with the main bedroom featuring a Juliet balcony and ensuite shower room. A further main bathroom is located off the spacious hallway.

## **Key Features**

- Double Balcony
- Open plan kitchen and living/dining room with stunning views
- Main bedroom with fitted wardrobes.
- Fully fitted SieMatic kitchen with Corian worktops an integrated fridge, freezer, oven, microwave and dishwasher
- Ensuite and Main Bathroom
- Lift access