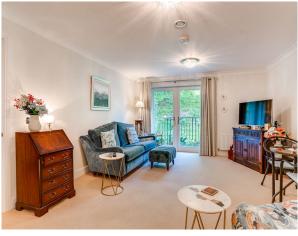

A fabulous two-bedroom apartment with double balcony. The apartment boasts an open plan kitchen/dining/living room with a private balcony, two double bedrooms with the main bedroom featuring a Juliet balcony and ensuite shower room. A further main bathroom is located off the spacious hallway.

Built in wardrobes in bedrooms have not been included in the overall dimensions. Maximum measurements shown.

Furniture shown to illustrate possible room layouts and not included in sale.