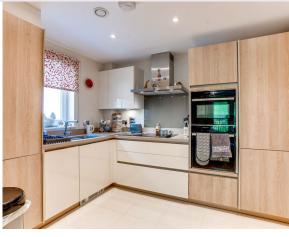

## **Key Features**

- Double Balcony
- Open plan kitchen and living/dining room with stunning views
- Main bedroom with fitted wardrobes.
- Fully fitted SieMatic kitchen with Corian worktops an integrated fridge, freezer, oven, microwave and dishwasher
- Ensuite and Main Bathroom
- Lift access