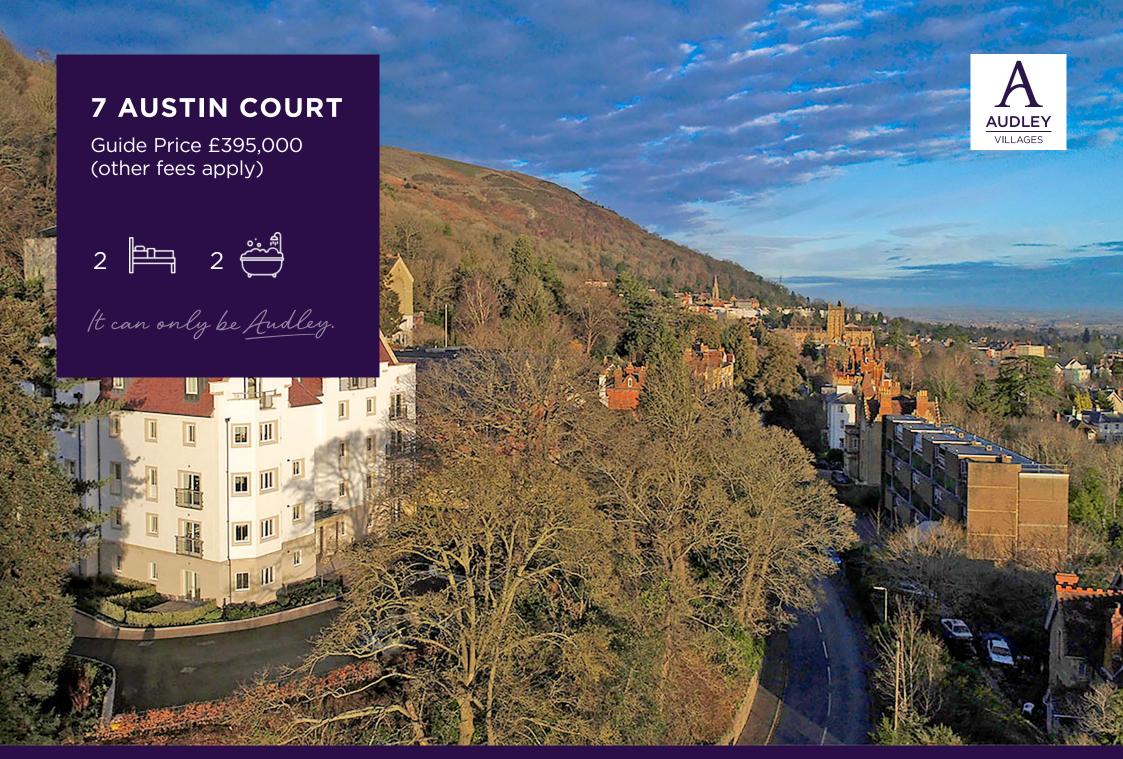

A fabulous two-bedroom apartment with double balcony. The apartment boasts an open plan kitchen/dining/living room with a private balcony, two double bedrooms with the main bedroom featuring a Juliet balcony and ensuite shower room. A further main bathroom is located off the spacious hallway.

## **Key Features**

- Double Balcony
- Open plan kitchen and living/dining room with stunning views
- Main bedroom with fitted wardrobes.
- Fully fitted SieMatic kitchen with Corian worktops an integrated fridge, freezer, oven, microwave and dishwasher
- Ensuite and Main Bathroom
- Lift access