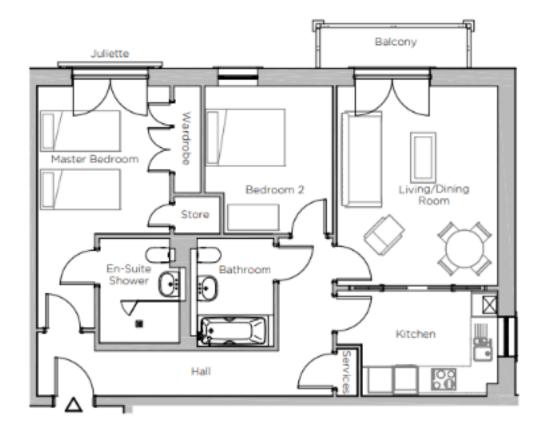

A fabulous two-bedroom apartment with double balcony. The apartment boasts an open plan kitchen/dining/living room with a private balcony, two double bedrooms with the main bedroom featuring a Juliet balcony and ensuite shower room. A further main bathroom is located off the spacious hallway.

Viewing by appointment with the sales office.

01684 438 400 ellersliesales@audleyvillages.co.uk

| Internal Measurements     | Metric (m)  | Imperial (ft) |
|---------------------------|-------------|---------------|
| Living room / Dining room | 3.85 x 4.78 | 12.8" x 15'8" |
| Kitchen                   | 3.26 x 2.53 | 10.8" x 8'4"  |
| Main Bedroom              | 3.54 x 3.18 | 11'7" x 10'5" |
| Bedroom Two               | 3.54 x 3.07 | 11'7" × 10'1" |
| Total Sq Ft. 877          |             |               |