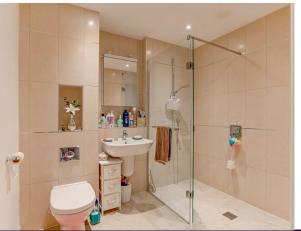

A fabulous two-bedroom apartment with double balcony. The apartment boasts an open plan kitchen/dining/living room with a private balcony, two double bedrooms with the main bedroom featuring a Juliet balcony and ensuite shower room. A further main bathroom is located off the spacious hallway.

## **Key Features**

- Double Balcony
- Open plan kitchen and living/dining room with stunning views
- Main bedroom with fitted wardrobes.
- Fully fitted SieMatic kitchen with Corian worktops an integrated fridge, freezer, oven, microwave and dishwasher
- Ensuite and Main Bathroom
- Lift access