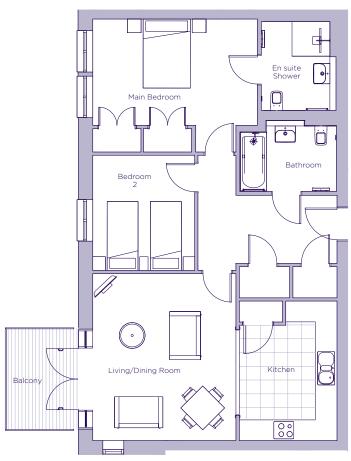

## THE LAYOUT

7 Ryther House, Newman Drive, Plot F08. Audley Scarcroft Park, Scarcroft Estate, Leeds, West Yorkshire LS14 3HS

| Internal Measurements | Metric (m)  | Imperial (ft)  |
|-----------------------|-------------|----------------|
| Living/Dining Room    | 4.85 x 4.16 | 15'11" x 13'8" |
| Kitchen               | 4.05 x 2.84 | 13'4" x 9'4"   |
| Main Bedroom          | 4.79 x 3.09 | 15'8" x 10'2"  |
| Bedroom 2             | 3.35 x 2.96 | 11'0'' x 9'9"  |
| Balcony (Approx.)     | 2.92 x 2.10 | 9′7″ x 6′11″   |

These floor plans are illustrative and for marketing purposes only. Maximum measurements are shown with longer dimension quoted first. Dimensions are quoted for the main area of the room only. Built-in wardrobes not included in the overall room dimensions. Furniture shown to illustrate possible room layouts and not included in sale. Designs vary according to plot. All details should be checked at the Sales Office. July 2022.