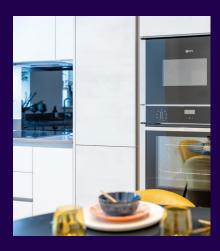

## **Property specifications:**

- Dual-aspect apartment
- Large double bedroom with en suite shower room and built-in double wardrobes
- Second double bedroom
- Modern Nobilia kitchen and integrated appliances