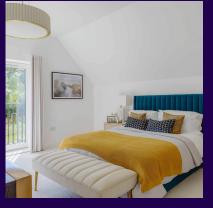

#### **Property specifications:**

- Dual-aspect wing apartment
- Large double bedroom with en suite shower room, built-in wardrobes and dressing area
- Second double bedroom and separate guest bathroom
- Modern kitchen with quartz worktops and integrated Smeg appliances
- Open plan kitchen and living space with room for dining table
- Bathroom and en suite fitted with Villeroy & Boch sanitaryware
- French doors from the living area leading out to private terrace