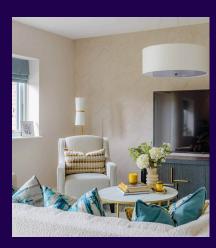

#### **Property specifications:**

- Dual-aspect wing apartment
- Large double bedroom with en suite shower room, built-in wardrobes and dressing area
- Second double bedroom and separate guest bathroom
- Modern kitchen with quartz worktops and integrated Smeg appliances
- Open plan kitchen and living space with room for dining table
- Bathroom and en suite fitted with Villeroy & Boch sanitaryware
- French doors from the living area leading out to private terrace

Please see the village brochure and key facts for further information.

Images for illustration purposes only.