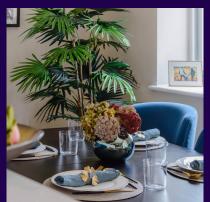

#### **Property specifications:**

- Dual-aspect wing apartment
- Large double bedroom with en suite shower room, built-in wardrobes and dressing area
- Second double bedroom and separate guest bathroom
- Modern kitchen with quartz worktops and integrated Smeg appliances
- Open plan kitchen and living space with room for dining table
- Bathroom and en suite fitted with Villeroy & Boch sanitaryware
- French doors from the living area leading out to private terrace

Please see the village brochure and key facts for further information.

Images for illustration purposes only.