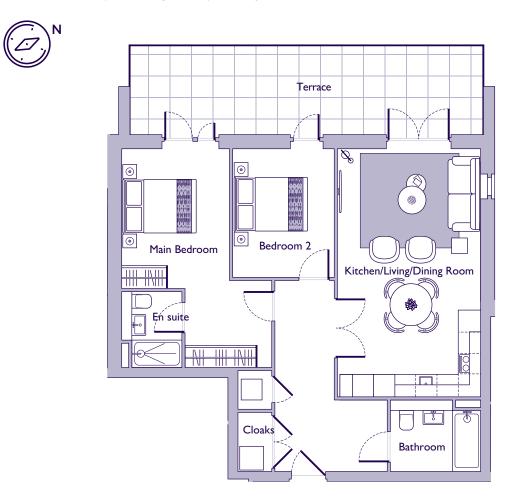

## THE LAYOUT

#### 58 Elm House. Audley Shiplake Meadows, Meadow Chase, Reading Road, Henley-on-Thames RG9 3JN

| Internal Measurements      | Metric (m)  | Imperial (ft) |  |
|----------------------------|-------------|---------------|--|
| Kitchen/Living/Dining Room | 6.93 x 3.98 | 22'8" x 13'0" |  |
| Main Bedroom               | 6.10 x 3.00 | 20'0" x 9'10" |  |
| Bedroom 2                  | 3.57 x 2.86 | 11'9" x 9'5"  |  |

These floor plans are illustrative and for marketing purposes only. Maximum measurements are shown with longer dimension quoted first. Dimensions are quoted for the main area of the room only. Built-in wardrobes not included in the overall room dimensions. Furniture shown to illustrate possible room layouts and not included in sale. Designs vary according to plot. All details should be checked at the Sales Office. July 2024.