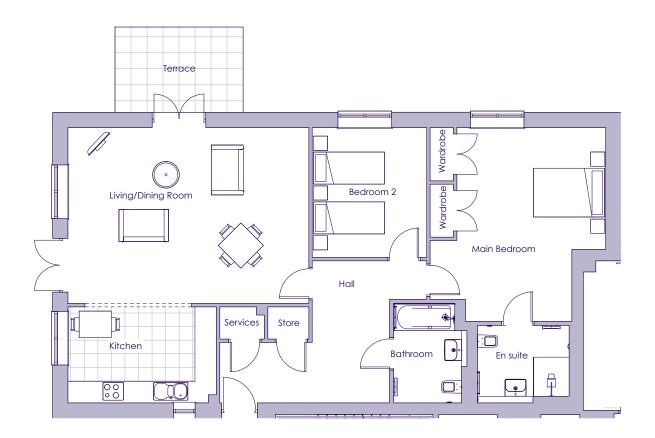

## THE LAYOUT

### 34 Newman Drive, Hetchell House, Plot H01. Audley Scarcroft Park, Scarcroft Estate, Leeds, West Yorkshire LS14 3HS

| Internal Measurements | Metric (m)  | Imperial (ft)  |
|-----------------------|-------------|----------------|
| Living/Dining Room    | 6.78 x 4.96 | 22'3" x 16'3"  |
| Kitchen               | 4.18 x 2.71 | 13'8" x 8'10"  |
| Main Bedroom          | 5.43 x 4.19 | 17'10" x 13'9" |
| Bedroom 2             | 3.22 x 3.67 | 10'7" x 12'    |
| Terrace (approx.)     | 3.60 x 2.40 | 11'10" x 7'10" |

These floor plans are illustrative and for marketing purposes only. Maximum measurements are shown with longer dimension quoted first. Dimensions are quoted for the main area of the room only. Built-in wardrobes not included in the overall room dimensions. Furniture shown to illustrate possible room layouts and not included in sale. Designs vary according to plot. All details should be checked at the Sales Office. August 2023.