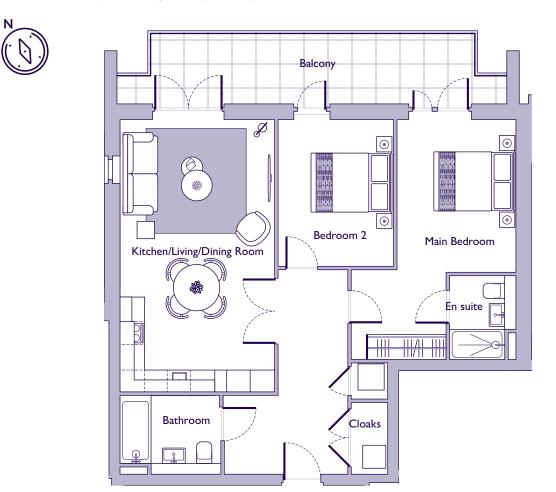

## THE LAYOUT

#### 26 Hillcrest House. Audley Shiplake Meadows, Meadow Chase, Reading Road, Henley-on-Thames RG9 3JN

| 95 x 3.90 | 22'9" x 12'9"  |                      |
|-----------|----------------|----------------------|
| 06 x 3.02 | 19'10" x 9'11" |                      |
| 93 x 3.72 | 9'7" x 12'2"   | 24<br>Lower<br>Level |
|           |                |                      |

These floor plans are illustrative and for marketing purposes only. Maximum measurements are shown with longer dimension quoted first. Dimensions are quoted for the main area of the room only. Built-in wardrobes not included in the overall room dimensions. Furniture shown to illustrate possible room layouts and not included in sale. Designs vary according to plot. All details should be checked at the Sales Office. July 2024.