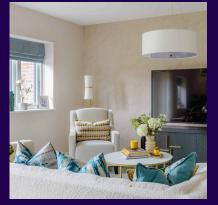

#### **Property specifications:**

- Dual-aspect apartment
- Large double bedroom with en suite shower room and built-in double wardrobes
- Second double bedroom and separate guest bathroom
- Modern kitchen with quartz worktops and integrated Smeg appliances
- Open plan kitchen and living space with room for dining table
- Bathroom and en suite fitted with Villeroy & Boch sanitaryware
- French doors from the living area leading out to private balcony
- Lift access