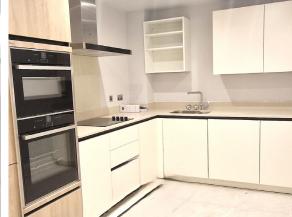

The separate, modern kitchen is fully equipped with high-quality Neff appliances, including a full-size dishwasher and washer dryer, providing both practicality and ease of living. Underfloor heating throughout.