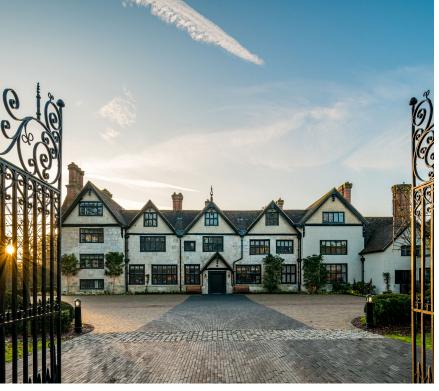

hat their monthly management fee will increase only once a year. A deferred management charge also applies to this property, please ask the sales team for more information.















| Internal Measurements     | Metric (m)  | imperial (ft) |
|---------------------------|-------------|---------------|
| Living room / Dining room | 5.80 X 4.58 | 19'9" x 15'0" |
| Kitchen                   | 4.58 X 2.56 | 15'0 x 8'5"   |
| Master Bedroom            | 4.0 X 3.75  | 13'1" x 12'4" |
| Bedroom two               | 3.75 X 2.60 | 12'4" x 8'6"  |
| Balcony                   | 4.60 X 1.27 | 15'1" x 4'2"  |

Built in wardrobes in bedrooms have not been included in the overall dimensions. Maximum measurements shown.

Furniture shown to illustrate possible room layouts and not included in sale.