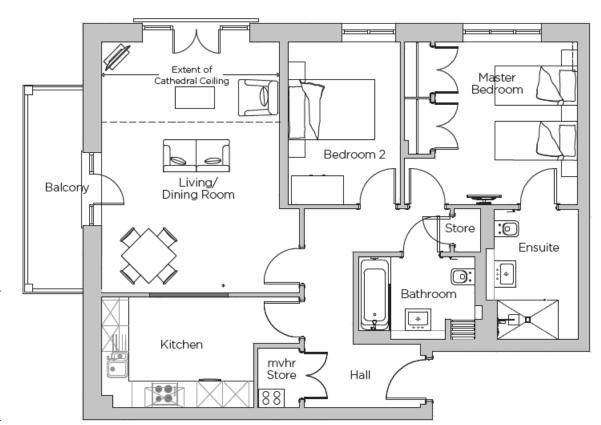

Ideally positioned on the second floor with convenient lift access, this charming and spacious, 2-bedroom, 2-bathroom apartment features a bright and airy living room with a cathedral ceiling, a north-facing Juliette balcony, and a large west-facing balcony ideal for enjoying afternoon and evening sun.

| Internal Measurements     | Metric (m)  | imperial (ft) |
|---------------------------|-------------|---------------|
| Living room / Dining room | 5.80 X 4.58 | 19'9" x 15'0" |
| Kitchen                   | 4.58 X 2.56 | 15'0 x 8'5"   |
| Master Bedroom            | 4.0 X 3.75  | 13'1" x 12'4" |
| Bedroom two               | 3.75 X 2.60 | 12'4" x 8'6"  |
| Balcony                   | 4.60 X 1.27 | 15'1" x 4'2"  |

Built in wardrobes in bedrooms have not been included in the overall dimensions. Maximum measurements shown.

Furniture shown to illustrate possible room layouts and not included in sale.