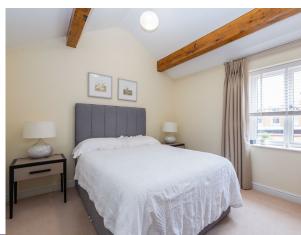

A unique opportunity to acquire this charming, wellmaintained gated cottage, beautifully enhanced by a south-facing aspect and featuring original exposed beams.

Downstairs is the living room, separate kitchen with modern integrated appliances and a convenient guest WC. Upstairs the generously sized double bedroom features fitted wardrobes and a spacious walk-in wet room with Villeroy & Boch sanitaryware.

Built in wardrobes in bedrooms have not been included in the overall dimensions. Maximum measurements shown.

Furniture shown to illustrate possible room layouts and not included in sale.