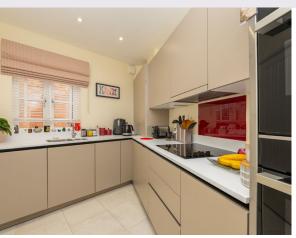

A unique opportunity to acquire this charming, wellmaintained gated cottage, beautifully enhanced by a south-facing aspect and featuring original exposed beams.

Downstairs is the living room, separate kitchen with modern integrated appliances and a convenient guest WC. Upstairs the generously sized double bedroom features fitted wardrobes and a spacious walk-in wet room with Villeroy & Boch sanitaryware.

## **Key Features**

- Immaculately presented throughout, ideally positioned near village amenities.
- Bright and inviting living room.
- High quality Siematic kitchen, complete with integrated Neff and Bosch appliances.
- Allocated car parking space available.
- Generous storage cupboards within the cottage.