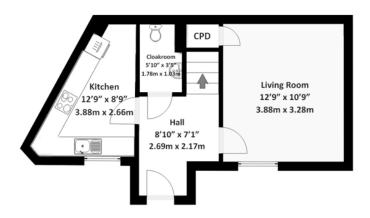

## **Ground Floor**

First Floor

|--|

| Internal Measurements | Metric (m)  | Imperial (ft)  |
|-----------------------|-------------|----------------|
| Living Room           | 3.88 x 3.28 | 12'9" x 10'9"  |
| Kitchen               | 3.88 x 2.66 | 12'9" x 8'9"   |
| Bedroom               | 3.88 x 3.30 | 12'9" x 10'10" |
| Shower Room           | 3.88 x 2.86 | 12'9" x 9'5"   |
| Sq. ft 618            |             |                |

Built in wardrobes in bedrooms have not been included in the overall dimensions. Maximum measurements shown.

Furniture shown to illustrate possible room layouts and not included in sale.