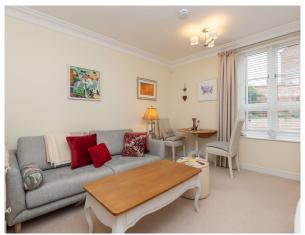

A unique opportunity to acquire this charming, wellmaintained gated cottage, beautifully enhanced by a south-facing aspect and featuring original exposed beams.

Downstairs is the living room, separate kitchen with modern integrated appliances and a convenient guest WC. Upstairs the generously sized double bedroom features fitted wardrobes and a spacious walk-in wet room with Villeroy & Boch sanitaryware.

## **Key Features**

- Immaculately presented throughout, ideally positioned near village amenities.
- Bright and inviting living room.
- High quality Siematic kitchen, complete with integrated Neff and Bosch appliances.
- Allocated car parking space available.
- Generous storage cupboards within the cottage.