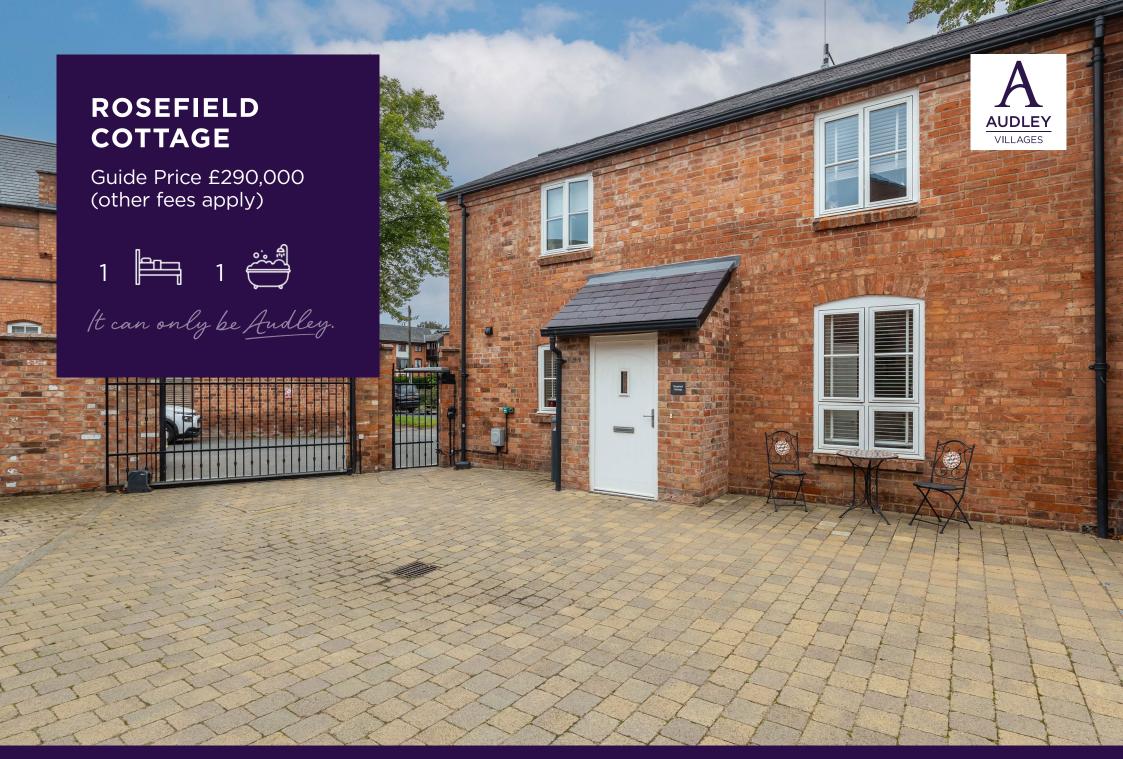

A unique opportunity to acquire this charming, wellmaintained gated cottage, beautifully enhanced by a south-facing aspect and featuring original exposed beams.

Downstairs is the living room, separate kitchen with modern integrated appliances and a convenient guest WC. Upstairs the generously sized double bedroom features fitted wardrobes and a spacious walk-in wet room with Villeroy & Boch sanitaryware.

## **Key Features**

- Immaculately presented throughout, ideally positioned near village amenities.
- Bright and inviting living room.
- High quality Siematic kitchen, complete with integrated Neff and Bosch appliances.
- Allocated car parking space available.
- Generous storage cupboards within the cottage.