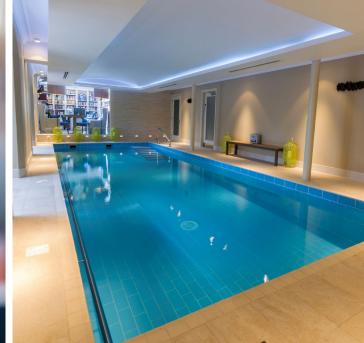

Viewing by appointment with the sales office.

01926 339 484 binswoodsales@audleyvillages.co.uk

## 18 MONTHS FREE MONTHLY MANAGEMENT FEE













## **Ground Floor**



First Floor

|--|

| Internal Measurements | Metric (m)  | Imperial (ft)  |
|-----------------------|-------------|----------------|
| Living Room           | 3.88 x 3.28 | 12'9" x 10'9"  |
| Kitchen               | 3.88 x 2.66 | 12'9" x 8'9"   |
| Bedroom               | 3.88 x 3.30 | 12'9" x 10'10" |
| Shower Room           | 3.88 x 2.86 | 12'9" x 9'5"   |
| Sq. ft 618            |             |                |

Built in wardrobes in bedrooms have not been included in the overall dimensions. Maximum measurements shown.

Furniture shown to illustrate possible room layouts and not included in sale.