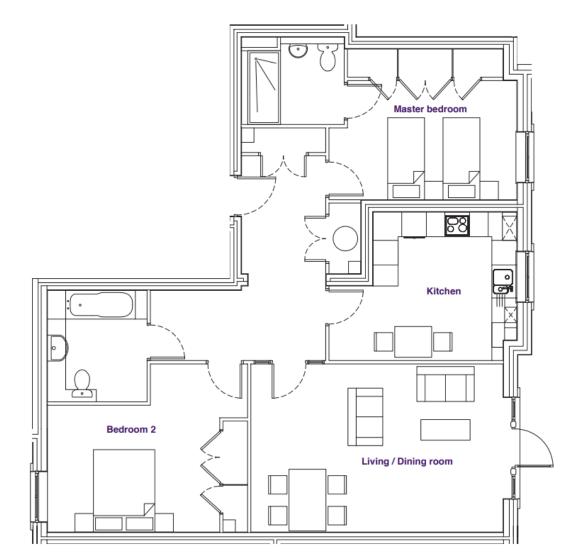

www.audleyvillages.co.uk

H

HH

H

間間

F

AUDLEY

This sizeable ground floor apartment is positioned within Bevan Court at Audley Inglewood, providing central access to the main house facilities and Audley Club. Having recently benefitted from complete re decoration throughout, the accommodation comprises a generous living room that leads onto a south facing external terrace, a kitchen diner with integrated appliances, two double bedrooms with en suite shower room to the main bedroom and there is a separate bathroom.

## **Key Features**

- Ground floor apartment
- · Central access to Inglewood's facilities
- Two double bedrooms with en suite shower room to main bedroom
- SieMatic kitchen with integrated appliances including fridge freezer, dishwasher, oven, hob, microwave oven and a washer dryer
- Access to external south facing external terrace
- Integrated wardrobes in both bedrooms
- Separate Bathroom

Viewing by appointment with the sales office. 01488 682 100 inglewoodsales@audleyvillages.co.uk

Audley Inglewood

www.audleyvillages.co.uk

01488 682 100

| Internal Measurements     | Metric (m)    | Imperial (ft)   |
|---------------------------|---------------|-----------------|
| Living room / Dining room | 6.15m ×4.10m  | 20'2"x13'5"     |
| Kitchen                   | 4.60m × 3.65m | 15' 1" x 12' 0" |
| Master Bedroom            | 4.60m × 3.70m | 15' 1" x 12'2"  |
| Bedroom two               | 4.90m × 4.10m | 16' 1" x 13'5"  |
| Sq ft                     | 1089          |                 |
|                           |               |                 |

Built in wardrobes in bedrooms have not been included in the overall dimensions. Maximum measurements shown.

Furniture shown to illustrate possible room layouts and not included in sale.

Audley Inglewood