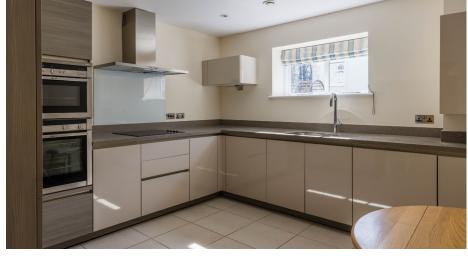

www.audleyvillages.co.uk

H

HH

H

間間

F

AUDLEY

This sizeable ground floor apartment is positioned within Bevan Court at Audley Inglewood, providing central access to the main house facilities and Audley Club. Having recently benefitted from complete re decoration throughout, the accommodation comprises a generous living room that leads onto a south facing external terrace, a kitchen diner with integrated appliances, two double bedrooms with en suite shower room to the main bedroom and there is a separate bathroom.

## **Key Features**

- Ground floor apartment
- · Central access to Inglewood's facilities
- Two double bedrooms with en suite shower room to main bedroom
- SieMatic kitchen with integrated appliances including fridge freezer, dishwasher, oven, hob, microwave oven and a washer dryer
- Access to external south facing external terrace
- Integrated wardrobes in both bedrooms
- Separate Bathroom