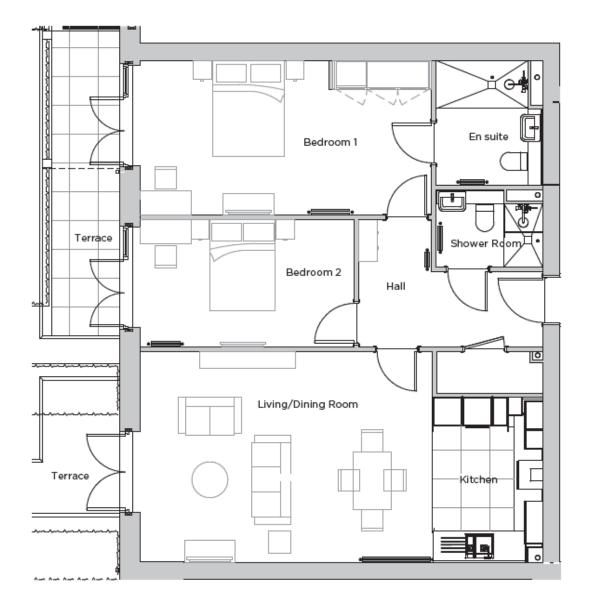

This charming and spacious two bedroom, ground floor apartment enjoys a prime location, close to Wycliffe House and all the village amenities. The living area and both bedrooms all have double patio doors which open fully to allow access to a large terrace and provide excellent views across the beautiful landscaped gardens.

The main bedroom has double built-in wardrobes, dressing area and an en-suite shower room whilst adjacent to the second bedroom, there is also a second shower room and WC for guests.

## ONE YEAR FREE MONTHLY MANAGEMENT FEE

| Internal Measurements | Metric (m)  | Imperial (ft)  |
|-----------------------|-------------|----------------|
| Bedroom 1             | 3.22 x 6.06 | 10'7" x 19'10" |
| Bedroom 2             | 2.65 x 4.45 | 8'8" x 14'7"   |
| Kitchen               | 3.42 x 2.30 | 11'3" × 7'7"   |
| Living / Dining Room  | 4.38 x 6.06 | 14'5" x 19'11" |
| Services              | 0.87 x 2.20 | 2'10" x 7'3"   |
| Terrace               | 6.93 x 1.60 | 22'9" x 5'3"   |
|                       |             |                |

Built in wardrobes in bedrooms have not been included in the overall dimensions. Maximum measurements shown.

Furniture shown to illustrate possible room layouts and not included in sale.