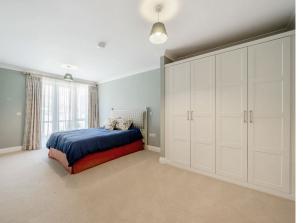

The main bedroom has double built-in wardrobes, dressing area and an en-suite shower room whilst adjacent to the second bedroom, there is also a second shower room and WC for guests.

## ONE YEAR FREE MONTHLY MANAGEMENT FEE

| Internal Measurements | Metric (m)  | Imperial (ft)  |
|-----------------------|-------------|----------------|
| Bedroom 1             | 3.22 x 6.06 | 10'7" x 19'10" |
| Bedroom 2             | 2.65 x 4.45 | 8'8" x 14'7"   |
| Kitchen               | 3.42 x 2.30 | 11'3" × 7'7"   |
| Living / Dining Room  | 4.38 x 6.06 | 14'5" x 19'11" |
| Services              | 0.87 x 2.20 | 2'10" x 7'3"   |
| Terrace               | 6.93 x 1.60 | 22'9" x 5'3"   |
|                       |             |                |

Built in wardrobes in bedrooms have not been included in the overall dimensions. Maximum measurements shown.

Furniture shown to illustrate possible room layouts and not included in sale.