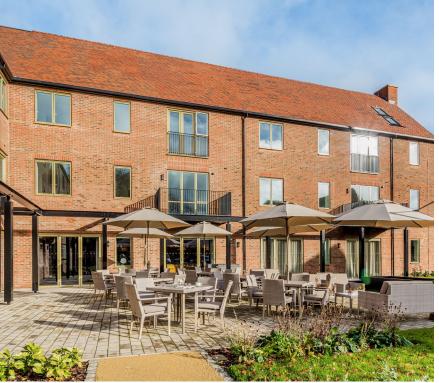

This charming and spacious two bedroom, ground floor apartment enjoys a prime location, close to Wycliffe House and all the village amenities. The living area and both bedrooms all have double patio doors which open fully to allow access to a large terrace and provide excellent views across the beautiful landscaped gardens.

## **Key Features**

- Walking distance to the restaurant and all leisure facilities
- Easy access from car park
- Open plan kitchen/living room with dining area
- Integrated Nobilia kitchen with Neff appliances
- Main bedroom with Villeroy & Boch en-suite shower
- · Carpeted and decorated throughout
- Large terrace