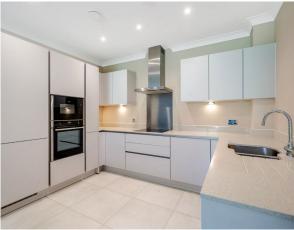

## **Key Features**

- Walking distance to the restaurant and all leisure facilities
- Easy access from car park
- Open plan kitchen/living room with dining area
- Integrated Nobilia kitchen with Neff appliances
- Main bedroom with Villeroy & Boch en-suite shower
- · Carpeted and decorated throughout
- Large terrace

## ONE YEAR FREE MONTHLY MANAGEMENT FEE

| Internal Measurements | Metric (m)  | Imperial (ft)  |
|-----------------------|-------------|----------------|
| Bedroom 1             | 3.22 x 6.06 | 10'7" x 19'10" |
| Bedroom 2             | 2.65 x 4.45 | 8'8" x 14'7"   |
| Kitchen               | 3.42 x 2.30 | 11'3" × 7'7"   |
| Living / Dining Room  | 4.38 x 6.06 | 14'5" x 19'11" |
| Services              | 0.87 x 2.20 | 2'10" x 7'3"   |
| Terrace               | 6.93 x 1.60 | 22'9" x 5'3"   |
|                       |             |                |