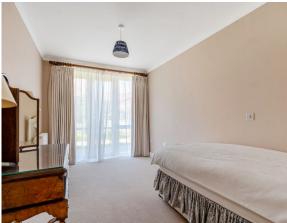

## ONE YEAR FREE MONTHLY MANAGEMENT FEE

| Internal Measurements | Metric (m)  | Imperial (ft)  |
|-----------------------|-------------|----------------|
| Bedroom 1             | 3.22 x 6.06 | 10'7" x 19'10" |
| Bedroom 2             | 2.65 x 4.45 | 8'8" x 14'7"   |
| Kitchen               | 3.42 x 2.30 | 11'3" × 7'7"   |
| Living / Dining Room  | 4.38 x 6.06 | 14'5" x 19'11" |
| Services              | 0.87 x 2.20 | 2'10" x 7'3"   |
| Terrace               | 6.93 x 1.60 | 22'9" x 5'3"   |
|                       |             |                |

Built in wardrobes in bedrooms have not been included in the overall dimensions. Maximum measurements shown.

Furniture shown to illustrate possible room layouts and not included in sale.