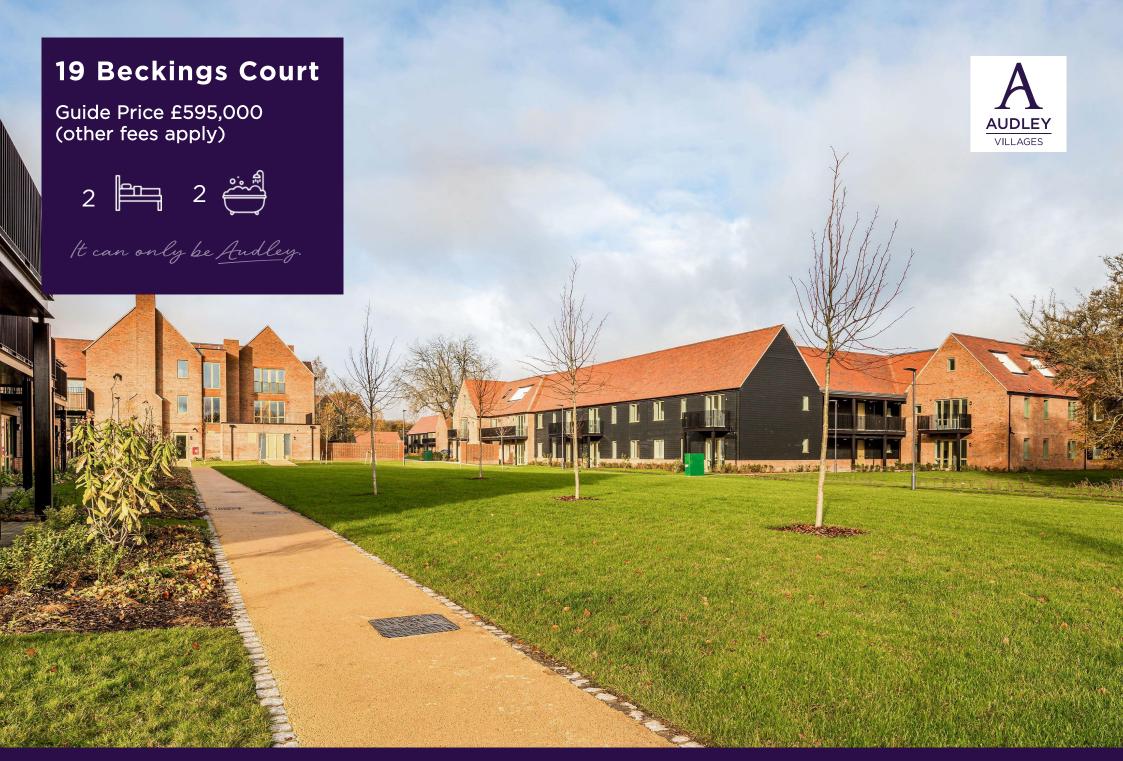

This charming and spacious two bedroom, ground floor apartment enjoys a prime location, close to Wycliffe House and all the village amenities. The living area and both bedrooms all have double patio doors which open fully to allow access to a large terrace and provide excellent views across the beautiful landscaped gardens.

## **Key Features**

- Walking distance to the restaurant and all leisure facilities
- Easy access from car park
- Open plan kitchen/living room with dining area
- Integrated Nobilia kitchen with Neff appliances
- Main bedroom with Villeroy & Boch en-suite shower
- · Carpeted and decorated throughout
- Large terrace