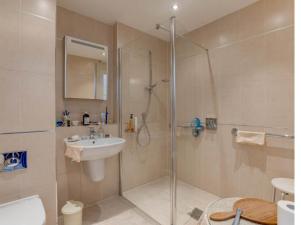

Audley Redwood

This top floor, two bedroom apartment has an open plan kitchen, living room which leads onto a private balcony with open North-West views.

The main bedroom has fitted wardrobes and an en suite with walk-in shower. The second bedroom and a separate bathroom lead off the spacious hallway.

## **Key Features**

- •Luxury SieMatic kitchen with integrated fridge, freezer, oven, microwave and dishwasher
- Private Balcony
- •Main bedroom with en suite & fitted wardrobes
- Separate Bathroom
- •Villeroy & Boch bathroom
- Access to the Audley Club
- •Guest Suite Available