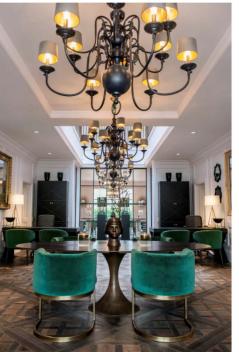

Audley Redwood

This top floor, two bedroom apartment has an open plan kitchen, living room which leads onto a private balcony with open North-West views.

The main bedroom has fitted wardrobes and an en suite with walk-in shower. The second bedroom and a separate bathroom lead off the spacious hallway.

## **Key Features**

- •Luxury SieMatic kitchen with integrated fridge, freezer, oven, microwave and dishwasher
- Private Balcony
- •Main bedroom with en suite & fitted wardrobes
- Separate Bathroom
- •Villeroy & Boch bathroom
- Access to the Audley Club
- •Guest Suite Available