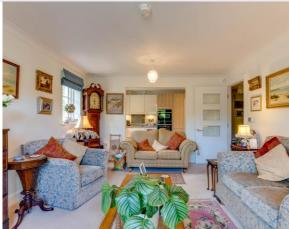

Audley Redwood

This top floor, two bedroom apartment has an open plan kitchen, living room which leads onto a private balcony with open North-West views.

The main bedroom has fitted wardrobes and an en suite with walk-in shower. The second bedroom and a separate bathroom lead off the spacious hallway.