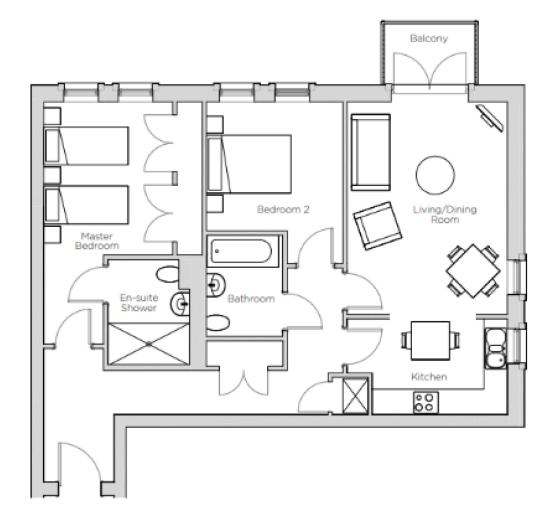

Audley Redwood

This top floor, two bedroom apartment has an open plan kitchen, living room which leads onto a private balcony with open North-West views.

The main bedroom has fitted wardrobes and an en suite with walk-in shower. The second bedroom and a separate bathroom lead off the spacious hallway.

Viewing by appointment with the sales office.

01275 217 797 redwoodsales@audleyvillages.co.uk

**Audley Redwood** 

Failand, Bristol BS8 3TG

www.audleyvillages.co.uk

01275 217 797

| Internal Measurements     | Metric (m)  | Imperial (ft) |
|---------------------------|-------------|---------------|
| Living room / Dining room | 5.03 x 3.81 | 16'6" x 12'6" |
| Kitchen                   | 2.27 x 3.81 | 7'5" x 12'6"  |
| Main Bedroom              | 3.60 x 3.06 | 11'0" x 10    |
| Bedroom two               | 3.24 x 3.02 | 10'8" x 9'11" |
|                           |             |               |

Built in wardrobes in bedrooms have not been included in the overall dimensions. Maximum measurements shown.

Furniture shown to illustrate possible room layouts and not included in sale.

Audley Redwood

Failand, Bristol BS8 3TG