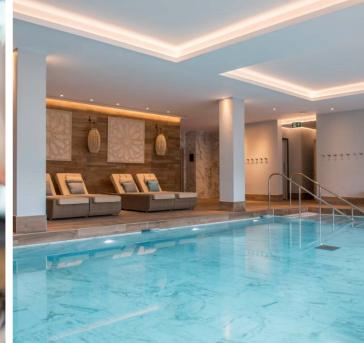

## **Key Features**

- •Luxury SieMatic kitchen with integrated fridge, freezer, oven, microwave and dishwasher
- Private Balcony
- •Main bedroom with en suite & fitted wardrobes
- Separate Bathroom
- •Villeroy & Boch bathroom
- Access to the Audley Club
- •Guest Suite Available