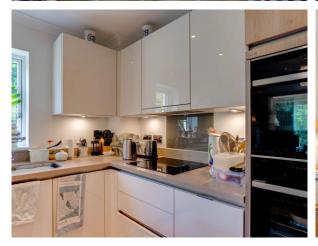

## **Key Features**

- •Luxury SieMatic kitchen with integrated fridge, freezer, oven, microwave and dishwasher
- Private Balcony
- •Main bedroom with en suite & fitted wardrobes
- Separate Bathroom
- •Villeroy & Boch bathroom
- Access to the Audley Club
- •Guest Suite Available