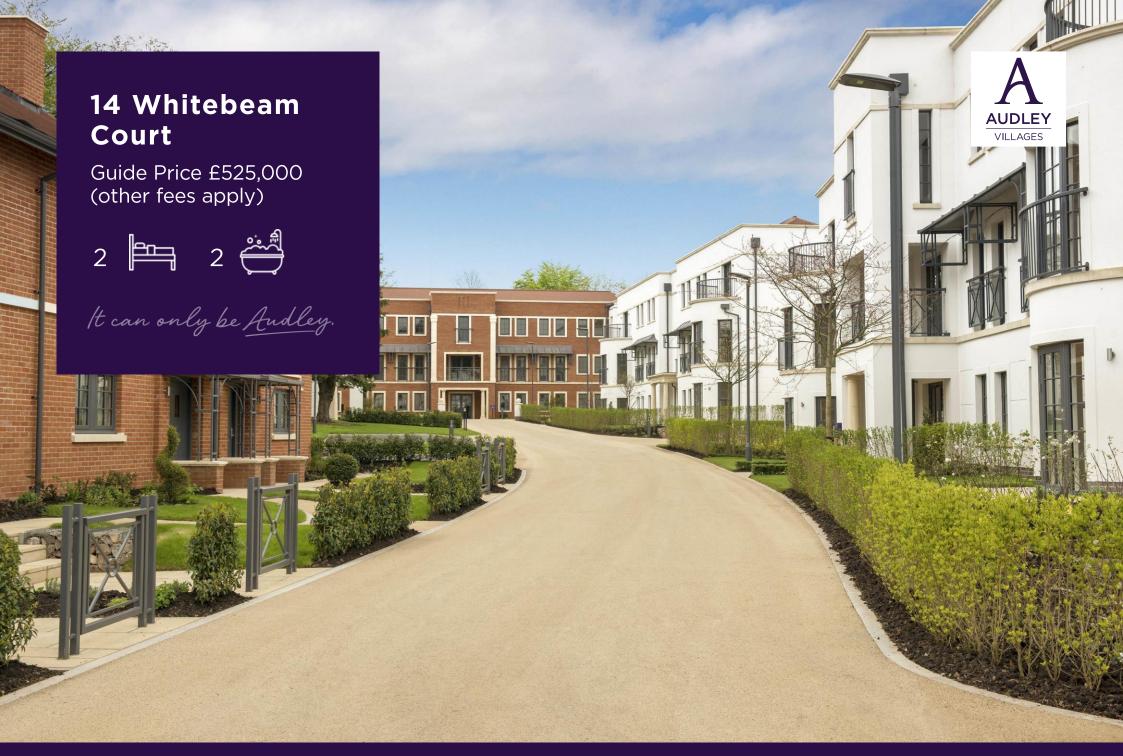

Audley Redwood

This top floor, two bedroom apartment has an open plan kitchen, living room which leads onto a private balcony with open North-West views.

The main bedroom has fitted wardrobes and an en suite with walk-in shower. The second bedroom and a separate bathroom lead off the spacious hallway.