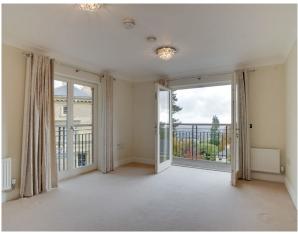

A fabulous two bedroom apartment with east-facing views. The apartment has an open plan kitchen/dining/living room with dual aspect French doors benefiting from east views and a private balcony. Situated next to the main house facilities, this is a fantastic located apartment.

## **Key Features**

- East-facing, dual aspect apartment
- Open plan kitchen and living/dining room with stunning views
- Main bedroom with fitted wardrobes.
- Fully fitted SieMatic kitchen with Corian worktops an integrated fridge, freezer, oven, microwave and dishwasher
- Ensuite and Main Bathroom
- Lift access