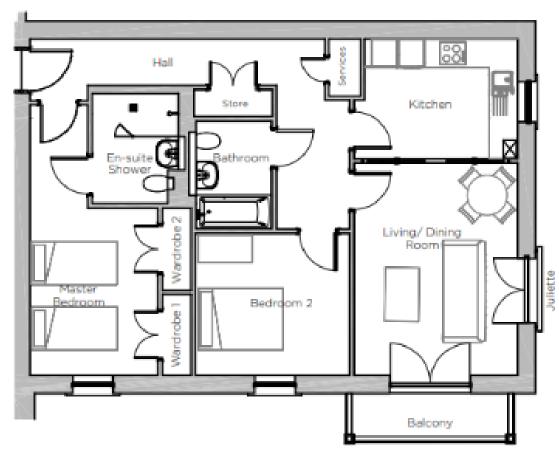

Viewing by appointment with the sales office.

01684 438 400 ellersliesales@audleyvillages.co.uk

| Internal Measurements     | Metric (m)  | Imperial (ft) |
|---------------------------|-------------|---------------|
| Living room / Dining room | 4.68 x 3.73 | 15.4" x 12'3" |
| Kitchen                   | 2.73 x 3.73 | 9.0" x 12'3"  |
| Main Bedroom              | 3.68 x 3.41 | 10'3" x 11'2" |

Total Sq Ft. 914

Built in wardrobes in bedrooms have not been included in the overall dimensions. Maximum measurements shown.

Furniture shown to illustrate possible room layouts and not included in sale.