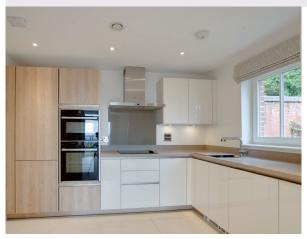

## **Key Features**

- East-facing, dual aspect apartment
- Open plan kitchen and living/dining room with stunning views
- Main bedroom with fitted wardrobes.
- Fully fitted SieMatic kitchen with Corian worktops an integrated fridge, freezer, oven, microwave and dishwasher
- Ensuite and Main Bathroom
- Lift access