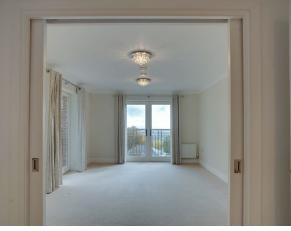

A fabulous two bedroom apartment with east-facing views. The apartment has an open plan kitchen/dining/living room with dual aspect French doors benefiting from east views and a private balcony. Situated next to the main house facilities, this is a fantastic located apartment.

## **Key Features**

- East-facing, dual aspect apartment
- Open plan kitchen and living/dining room with stunning views
- Main bedroom with fitted wardrobes.
- Fully fitted SieMatic kitchen with Corian worktops an integrated fridge, freezer, oven, microwave and dishwasher
- Ensuite and Main Bathroom
- Lift access