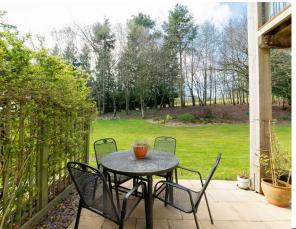

This charming and spacious two-bedroom apartment is located within a quiet part of the village.

The main bedroom has fitted wardrobes and an en-suite wet room and the south facing terraces, accessed from the living/dining room & kitchen, overlook the woodland.

Terrace

Built in wardrobes in bedrooms have not been included in the overall dimensions. Maximum measurements shown.

Furniture shown to illustrate possible room layouts and not included in sale.