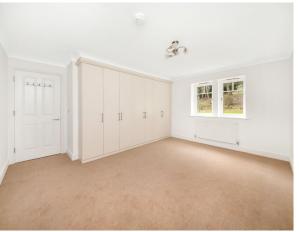

This charming and spacious two-bedroom apartment is located within a quiet part of the village.

The main bedroom has fitted wardrobes and an en-suite wet room and the south facing terraces, accessed from the living/dining room & kitchen, overlook the woodland.

There is a second bedroom and family bathroom along with a spacious hallway. The separate Sie Matic kitchen is fitted with white goods.

01943 498 248 clevedonsales@audleyvillages.co.uk

| Internal Measurements     | Metric (mm) | Imperial (ft) |
|---------------------------|-------------|---------------|
| Living room / Dining room | 5859 x 4142 | 19'3" x 13'7' |
| Kitchen                   | 3805 x 2794 | 12′6″ x 9′2″  |
| Main Bedroom              | 4589 x 3052 | 15′1″ x 10′0′ |
| Bedroom 2                 | 3368 x 3048 | 11′1″ x 10′0′ |