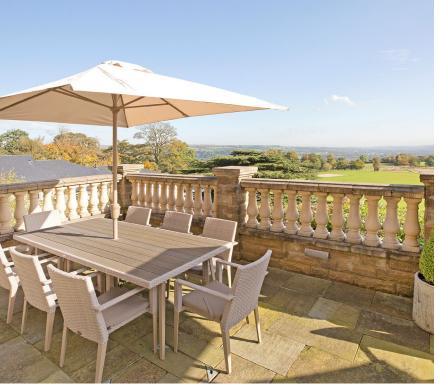

This charming and spacious two-bedroom apartment is located within a quiet part of the village.

The main bedroom has fitted wardrobes and an en-suite wet room and the south facing terraces, accessed from the living/dining room & kitchen, overlook the woodland.

Terrace

Built in wardrobes in bedrooms have not been included in the overall dimensions. Maximum measurements shown.

Furniture shown to illustrate possible room layouts and not included in sale.