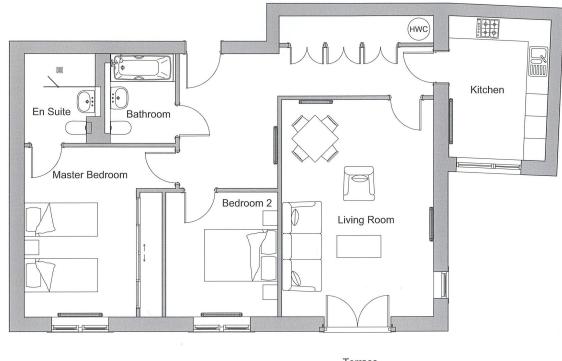

This charming and spacious two-bedroom apartment is located within a quiet part of the village.

The main bedroom has fitted wardrobes and an en-suite wet room and the south facing terraces, accessed from the living/dining room & kitchen, overlook the woodland.

There is a second bedroom and family bathroom along with a spacious hallway. The separate Sie Matic kitchen is fitted with white goods.

01943 498 248 clevedonsales@audleyvillages.co.uk

| Internal Measurements     | Metric (mm) | Imperial (ft) |
|---------------------------|-------------|---------------|
| Living room / Dining room | 5859 x 4142 | 19'3" x 13'7' |
| Kitchen                   | 3805 x 2794 | 12′6″ x 9′2″  |
| Main Bedroom              | 4589 x 3052 | 15′1″ x 10′0′ |
| Bedroom 2                 | 3368 x 3048 | 11′1″ x 10′0′ |

Terrace

Built in wardrobes in bedrooms have not been included in the overall dimensions. Maximum measurements shown.

Furniture shown to illustrate possible room layouts and not included in sale.