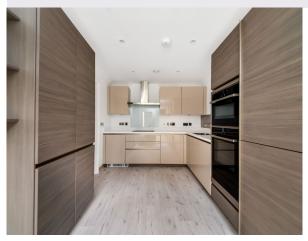

There is a second bedroom and family bathroom along with a spacious hallway. The separate Sie Matic kitchen is fitted with white goods.

## **Key Features:**

- South facing
- •En suite shower room in the main bedroom
- Quiet location
- Sie Matic kitchen with integrated appliances including fridge freezer, dishwasher, oven, hob, microwave oven, and a washer dryer
- Guest bathroom