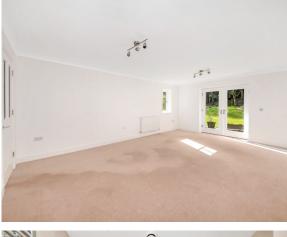

This charming and spacious two-bedroom apartment is located within a quiet part of the village.

The main bedroom has fitted wardrobes and an en-suite wet room and the south facing terraces, accessed from the living/dining room & kitchen, overlook the woodland.

01943 498 248 clevedonsales@audleyvillages.co.uk

| Internal Measurements     | Metric (mm) | Imperial (ft) |
|---------------------------|-------------|---------------|
| Living room / Dining room | 5859 x 4142 | 19'3" x 13'7' |
| Kitchen                   | 3805 x 2794 | 12′6″ x 9′2″  |
| Main Bedroom              | 4589 x 3052 | 15′1″ x 10′0′ |
| Bedroom 2                 | 3368 x 3048 | 11′1″ x 10′0′ |