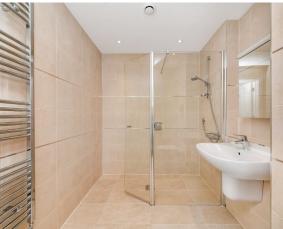

This charming and spacious two-bedroom apartment is located within a quiet part of the village.

The main bedroom has fitted wardrobes and an en-suite wet room and the south facing terraces, accessed from the living/dining room & kitchen, overlook the woodland.

## **Key Features:**

- South facing
- •En suite shower room in the main bedroom
- Quiet location
- Sie Matic kitchen with integrated appliances including fridge freezer, dishwasher, oven, hob, microwave oven, and a washer dryer
- Guest bathroom