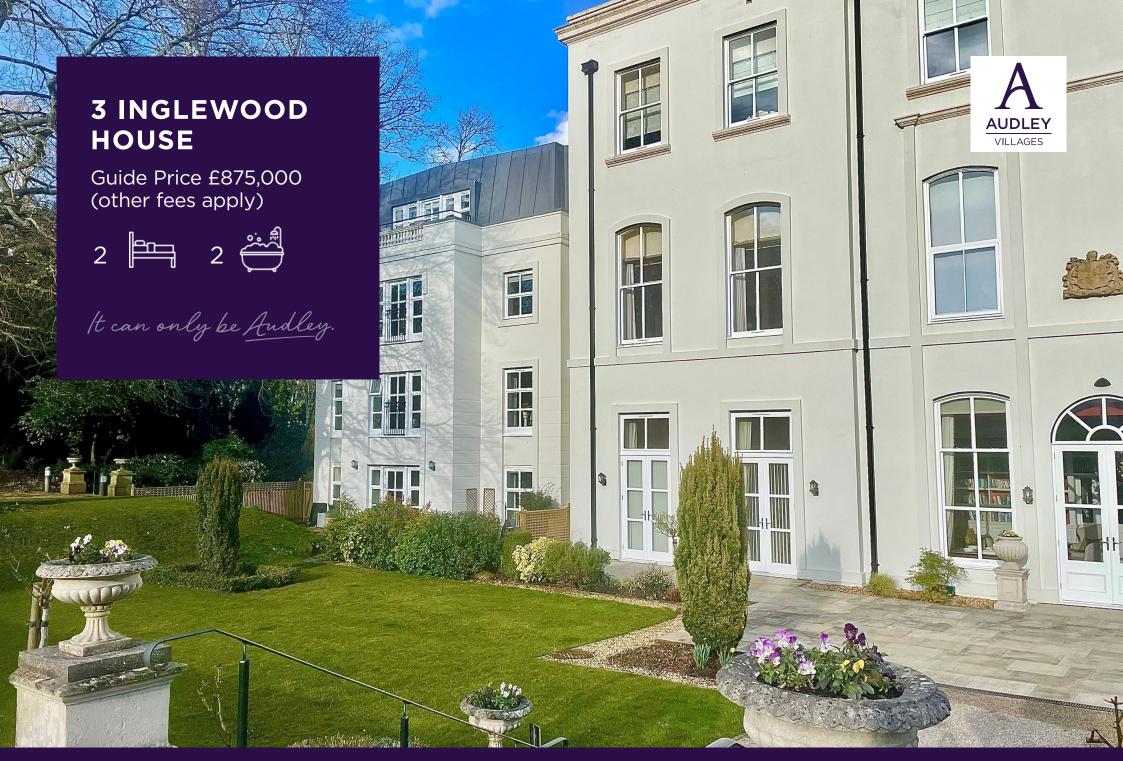

A rare and unique opportunity to acquire a beautifully appointed ground floor apartment within the ever-popular Inglewood House. Boasting a dual aspect that overlooks open countryside and views of Inglewood gardens, the apartment has recently benefitted from complete redecoration and new carpeting throughout whilst also enjoying access to an appealing west facing outdoor terrace. The high ceilings afford a desirable degree of space and light with accommodation comprising a sizeable living room with triple bay window and feature fireplace surround.

## **Key Features**

- Prime position ground floor apartment within Inglewood House
- Dual aspect enjoying open countryside views to the front
- Access to outdoor terrace leading onto Inglewood gardens
- Sizeable living room with high coved ceilings, bay window and feature fireplace surround
- Kitchen diner with modern Siematic Kitchen including integrated appliances
- Two bedrooms with en suite shower room plus a separate bathroom and integrated wardrobes to main bedroom

## **Fees**

Monthly management fee £1,115.10 Annual ground rent £250 Parking: No parking fees apply

Bistro credit: £85.76

Council Tax Band: E (via West Berkshire Council)

Tenure: Leasehold

Audley owners have our firm undertaking that their monthly management fee will increase only once a year. A deferred management charge also applies to this property, please ask the sales team for more information.