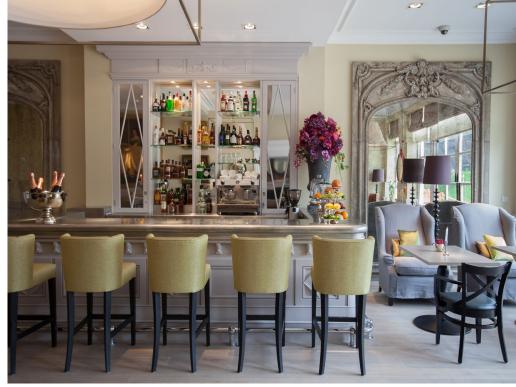

k the sales team for more information.

Viewing by appointment with the sales office.

01488 682 100 inglewoodsales@audleyvillages.co.uk















| Internal Measurements     | Metric (m)    | Imperial (ft)   |
|---------------------------|---------------|-----------------|
| Living room / Dining room | 7.40m x 6.35m | 24'3" x 20' 10" |
| Kitchen                   | 4.20m x 3.65m | 13'9"x 12'0"    |
| Main Bedroom              | 5.40m x 3.15m | 17′ 9″ x 10′4″  |
| Bedroom two               | 3.10m×3.35m   | 10'2"x11'0"     |
| Total sqft                | 1197          |                 |

Built in wardrobes in bedrooms have not been included in the overall dimensions. Maximum measurements shown.

Furniture shown to illustrate possible room layouts and not included in sale.