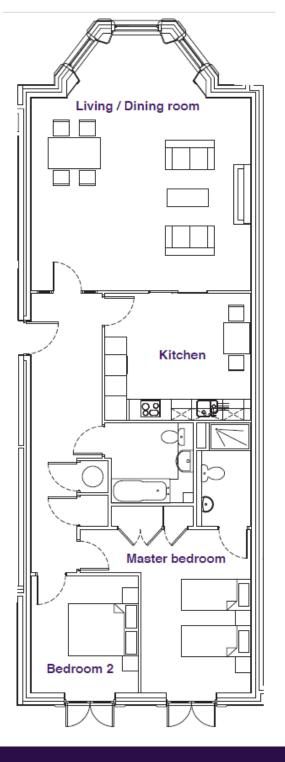

## **Key Features**

- Prime position ground floor apartment within Inglewood House
- Dual aspect enjoying open countryside views to the front
- Access to outdoor terrace leading onto Inglewood gardens
- Sizeable living room with high coved ceilings, bay window and feature fireplace surround
- Kitchen diner with modern Siematic Kitchen including integrated appliances
- Two bedrooms with en suite shower room plus a separate bathroom and integrated wardrobes to main bedroom

Viewing by appointment with the sales office.

01488 682 100 inglewoodsales@audleyvillages.co.uk

| Internal Measurements     | Metric (m)    | Imperial (ft)   |
|---------------------------|---------------|-----------------|
| Living room / Dining room | 7.40m x 6.35m | 24'3" x 20' 10" |
| Kitchen                   | 4.20m x 3.65m | 13'9"x 12'0"    |
| Main Bedroom              | 5.40m x 3.15m | 17′ 9″ x 10′4″  |
| Bedroom two               | 3.10m×3.35m   | 10'2"x11'0"     |
| Total sqft                | 1197          |                 |

Built in wardrobes in bedrooms have not been included in the overall dimensions. Maximum measurements shown.

Furniture shown to illustrate possible room layouts and not included in sale.