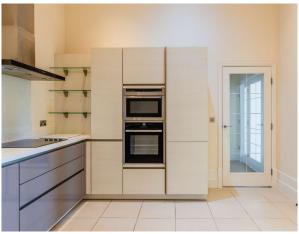

## **Key Features**

- Prime position ground floor apartment within Inglewood House
- Dual aspect enjoying open countryside views to the front
- Access to outdoor terrace leading onto Inglewood gardens
- Sizeable living room with high coved ceilings, bay window and feature fireplace surround
- Kitchen diner with modern Siematic Kitchen including integrated appliances
- Two bedrooms with en suite shower room plus a separate bathroom and integrated wardrobes to main bedroom