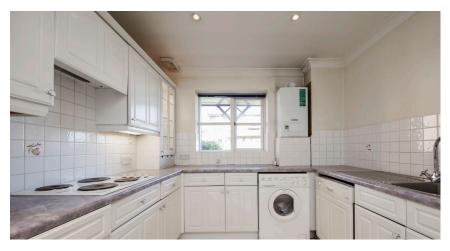

## Property specifications:

- Two-bedroom cottage with downstairs WC/shower
- South facing garden terrace
- En-suite WC to main bedroom and fitted wardrobes in both bedrooms
- L-shaped lounge/dining room with rear door to terrace
- White oak fitted kitchen with integrated appliances including fridge freezer, oven, hob, washer dryer and dishwasher
- Pre-bookable guest suite for friends/relatives to come and stay.
- Free parking nearby
- · Stairlift friendly