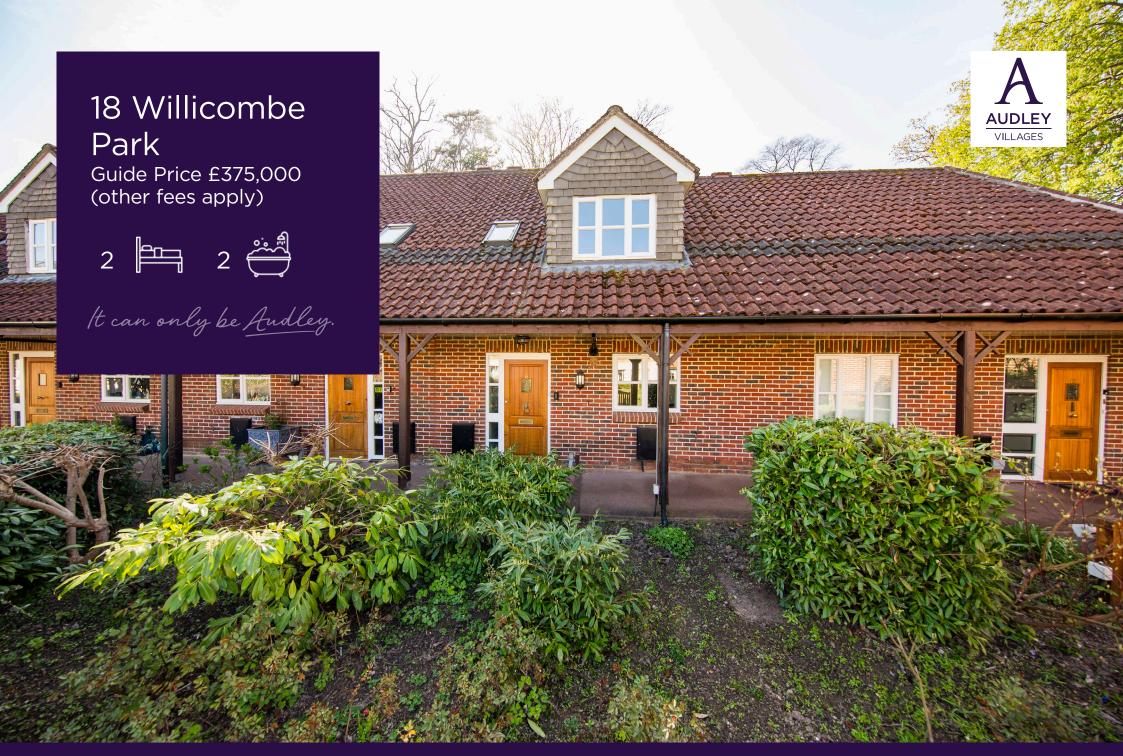

This charming two-bedroom cottage is in a pretty location in a quiet setting, yet close to the main house, within the grounds of Willicombe Park offering four acres of landscaped gardens and walks.

This terraced two-bedroom cottage, in need of redecoration and carpeting, is offered with vacant possession.

## Property specifications:

- Two-bedroom cottage with downstairs WC/shower
- South facing garden terrace
- En-suite WC to main bedroom and fitted wardrobes in both bedrooms
- L-shaped lounge/dining room with rear door to terrace
- White oak fitted kitchen with integrated appliances including fridge freezer, oven, hob, washer dryer and dishwasher
- Pre-bookable guest suite for friends/relatives to come and stay.
- Free parking nearby
- · Stairlift friendly