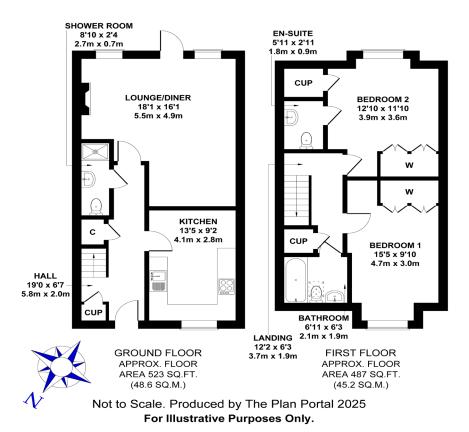

## Property specifications:

- Two-bedroom cottage with downstairs WC/shower
- South facing garden terrace
- En-suite WC to main bedroom and fitted wardrobes in both bedrooms
- L-shaped lounge/dining room with rear door to terrace
- White oak fitted kitchen with integrated appliances including fridge freezer, oven, hob, washer dryer and dishwasher
- Pre-bookable guest suite for friends/relatives to come and stay.
- Free parking nearby
- · Stairlift friendly

Viewing by appointment with the sales office. 01892 457 002 willicombesales@audleyvillages.co.uk

| Internal Managements   | Motelo (m) | Imperial (ft)   |
|------------------------|------------|-----------------|
| Internal Measurements  | Metric (m) |                 |
| Lounge/Dining room     | 5.5 x 4.9  | 18′1″ x 16′1″   |
| Kitchen/Breakfast room | 4.1 x 2.8  | 13′5″ x 9′2″    |
| Main Bedroom           | 4.7 × 3    | 15′5″ x 9′10″   |
| Bedroom Two            | 3.9 x 3.6  | 12′10″ x 11′10″ |
| Bathroom               | 2.1 x 1.9  | 6′11 x 6′3″     |
|                        |            |                 |

Built in wardrobes in bedrooms have not been included in the overall dimensions. Maximum measurements shown.

Furniture shown to illustrate possible room layouts and not included in sale.