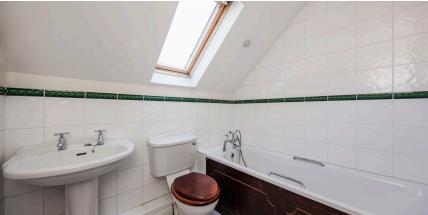

## Property specifications:

- Two-bedroom cottage with downstairs WC/shower
- South facing garden terrace
- En-suite WC to main bedroom and fitted wardrobes in both bedrooms
- L-shaped lounge/dining room with rear door to terrace
- White oak fitted kitchen with integrated appliances including fridge freezer, oven, hob, washer dryer and dishwasher
- Pre-bookable guest suite for friends/relatives to come and stay.
- Free parking nearby
- · Stairlift friendly