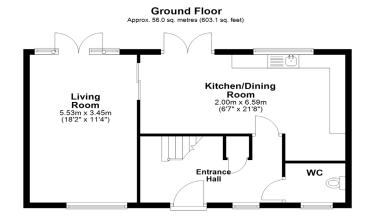

Viewing by appointment with the sales office. 01622 737 279 motesales@audleyvillages.co.uk

www.audleyvillages.co.uk

| Internal Measurements | Metric (m)  | Imperial (ft)  |
|-----------------------|-------------|----------------|
| Living room           | 5.53 x 3.45 | 18'2" x 11'4"  |
| Kitchen/Dining room   | 2.00 x 6.59 | 6'7" x 21'8"   |
| Main Bedroom          | 5.53 x 5.28 | 18'2" x 17'4"  |
| Bedroom two           | 4.51 x 3.45 | 14'10" x 11'4" |
| Ensuite               | 2.07 x 2.88 | 6'10" x 9'6"   |
|                       |             |                |

Built in wardrobes in bedrooms have not been included in the overall dimensions. Maximum measurements shown.

Furniture shown to illustrate possible room layouts and not included in sale.

First Floor Approx. 67.8 sq. metres (729.9 sq. feet)