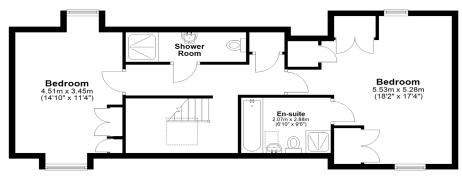

#### 17 Garden Walk

Tucked away in a tranquil and beautifully maintained walled garden, this delightful two-bedroom home offers both character and comfort in a truly unique setting.

The ground floor features a welcoming lounge, a spacious kitchen/diner perfect for entertaining, and a convenient downstairs WC. Upstairs, you'll find two well-proportioned bedrooms, a modern wet room, and a stylish ensuite bath/shower room offering a touch of luxury.

Viewing by appointment with the sales office. 01622 737 279 motesales@audleyvillages.co.uk

www.audleyvillages.co.uk

| Internal Measurements | Metric (m)  | Imperial (ft)  |
|-----------------------|-------------|----------------|
| Living room           | 5.53 x 3.45 | 18'2" x 11'4"  |
| Kitchen/Dining room   | 2.00 x 6.59 | 6'7" x 21'8"   |
| Main Bedroom          | 5.53 x 5.28 | 18'2" x 17'4"  |
| Bedroom two           | 4.51 x 3.45 | 14'10" x 11'4" |
| Ensuite               | 2.07 x 2.88 | 6'10" x 9'6"   |
|                       |             |                |

Built in wardrobes in bedrooms have not been included in the overall dimensions. Maximum measurements shown.

Furniture shown to illustrate possible room layouts and not included in sale.

First Floor Approx. 67.8 sq. metres (729.9 sq. feet)