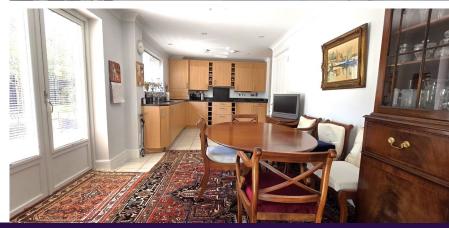

#### 17 Garden Walk

Tucked away in a tranquil and beautifully maintained walled garden, this delightful two-bedroom home offers both character and comfort in a truly unique setting.

The ground floor features a welcoming lounge, a spacious kitchen/diner perfect for entertaining, and a convenient downstairs WC. Upstairs, you'll find two well-proportioned bedrooms, a modern wet room, and a stylish ensuite bath/shower room offering a touch of luxury.

## **Key Features**

- Two spacious bedrooms, one with ensuite bath/shower room.
- Light-filled lounge and generous kitchen/diner ideal for entertaining.
- Set within a private, beautifully maintained walled garden
- Kitchen with integrated appliances including fridge freezer, dishwasher, oven, hob, microwave oven, and a washing machine.
- Large south-facing patio perfect for outdoor living and dining.
- Permitted allocated parking space.