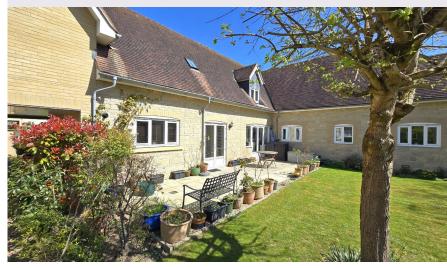

#### 17 Garden Walk

Tucked away in a tranquil and beautifully maintained walled garden, this delightful two-bedroom home offers both character and comfort in a truly unique setting.

The ground floor features a welcoming lounge, a spacious kitchen/diner perfect for entertaining, and a convenient downstairs WC. Upstairs, you'll find two well-proportioned bedrooms, a modern wet room, and a stylish ensuite bath/shower room offering a touch of luxury.

To the rear of the property lies a generous south-facing patio - ideal for alfresco dining, relaxing in the sun, or enjoying peaceful garden views.

## **Key Features**

- Two spacious bedrooms, one with ensuite bath/shower room.
- Light-filled lounge and generous kitchen/diner ideal for entertaining.
- Set within a private, beautifully maintained walled garden
- Kitchen with integrated appliances including fridge freezer, dishwasher, oven, hob, microwave oven, and a washing machine.
- Large south-facing patio perfect for outdoor living and dining.
- Permitted allocated parking space.