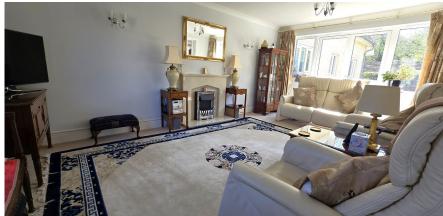

#### 17 Garden Walk

Tucked away in a tranquil and beautifully maintained walled garden, this delightful two-bedroom home offers both character and comfort in a truly unique setting.

The ground floor features a welcoming lounge, a spacious kitchen/diner perfect for entertaining, and a convenient downstairs WC. Upstairs, you'll find two well-proportioned bedrooms, a modern wet room, and a stylish ensuite bath/shower room offering a touch of luxury.

## **Key Features**

- Two spacious bedrooms, one with ensuite bath/shower room.
- Light-filled lounge and generous kitchen/diner ideal for entertaining.
- Set within a private, beautifully maintained walled garden
- Kitchen with integrated appliances including fridge freezer, dishwasher, oven, hob, microwave oven, and a washing machine.
- Large south-facing patio perfect for outdoor living and dining.
- Permitted allocated parking space.