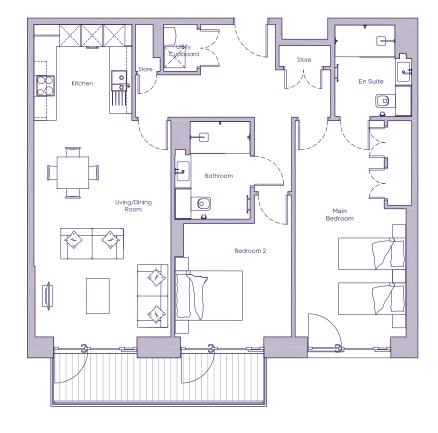

## THE LAYOUT

Apartment 57, Plot 55. Audley Nightingale Place, 3 Nightingale Lane, Clapham SW4 9AH

| Internal Measurements | Metric (m) | Imperial (ft)  |
|-----------------------|------------|----------------|
| Living/Dining Room    | 6.1 x 3.9  | 20'0" x 12'10" |
| Kitchen               | 2.7 x 2.8  | 8'10" x 9'2"   |
| Main Bedroom          | 6.1 x 3.2  | 20'0" x 10'6"  |
| Bedroom 2             | 3.2 x 3.3  | 10'6" x 10'10" |
| Balcony (approx)      | 1.2 x 6.0  | 3'11" x 19'8"  |

These floor plans are illustrative and for marketing purposes only. Maximum measurements are shown with longer dimension quoted first. Dimensions are quoted for the main area of the room only. Built-in wardrobes not included in the overall room dimensions. Furniture shown to illustrate possible room layouts and not included in sale. Designs vary according to plot. All details should be checked at the Sales Office. October 2018.