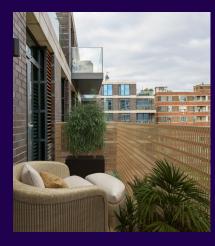

## **Property specifications:**

- Balcony accessed from living/dining area and second bedroom
- SieMatic kitchen with integrated Miele appliances including dishwasher, fridge/freezer and oven
- Second bedroom and shower room with walk-in shower
- Villeroy & Boch sanitaryware
- Hallway storage and separate utility area
- Lift access
- Main bedroom with built-in double wardrobes and en suite shower room

## THE LAYOUT

Apartment 57, Plot 55. Audley Nightingale Place, 3 Nightingale Lane, Clapham SW4 9AH

| Internal Measurements | Metric (m) | Imperial (ft)  |
|-----------------------|------------|----------------|
| Living/Dining Room    | 6.1 x 3.9  | 20'0" x 12'10" |
| Kitchen               | 2.7 x 2.8  | 8'10" x 9'2"   |
| Main Bedroom          | 6.1 x 3.2  | 20'0" x 10'6"  |
| Bedroom 2             | 3.2 x 3.3  | 10'6" x 10'10" |
| Balcony (approx)      | 1.2 x 6.0  | 3'11" x 19'8"  |