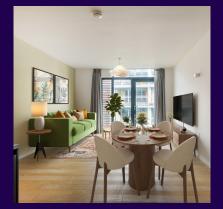

## **Property specifications:**

- Balcony accessed from living/dining area and second bedroom
- SieMatic kitchen with integrated Miele appliances including dishwasher, fridge/freezer and oven
- Second bedroom and shower room with walk-in shower
- Villeroy & Boch sanitaryware
- Hallway storage and separate utility area
- Lift access
- Main bedroom with built-in double wardrobes and en suite shower room

## THE LAYOUT

Apartment 57, Plot 55. Audley Nightingale Place, 3 Nightingale Lane, Clapham SW4 9AH

| Internal Measurements | Metric (m) | Imperial (ft)  |
|-----------------------|------------|----------------|
| Living/Dining Room    | 6.1 x 3.9  | 20'0" x 12'10" |
| Kitchen               | 2.7 x 2.8  | 8'10" x 9'2"   |
| Main Bedroom          | 6.1 x 3.2  | 20'0" x 10'6"  |
| Bedroom 2             | 3.2 x 3.3  | 10'6" x 10'10" |
| Balcony (approx)      | 1.2 x 6.0  | 3'11" x 19'8"  |