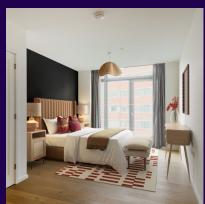

## **Property specifications:**

- Balcony accessed from living/dining area and second bedroom
- SieMatic kitchen with integrated Miele appliances including dishwasher, fridge/freezer and oven
- Second bedroom and shower room with walk-in shower
- Villeroy & Boch sanitaryware
- Hallway storage and separate utility area
- Lift access
- Main bedroom with built-in double wardrobes and en suite shower room

## THE LAYOUT

Apartment 57, Plot 55. Audley Nightingale Place, 3 Nightingale Lane, Clapham SW4 9AH

| Internal Measurements | Metric (m) | Imperial (ft)  |
|-----------------------|------------|----------------|
| Living/Dining Room    | 6.1 x 3.9  | 20'0" x 12'10" |
| Kitchen               | 2.7 x 2.8  | 8'10" x 9'2"   |
| Main Bedroom          | 6.1 x 3.2  | 20'0" x 10'6"  |
| Bedroom 2             | 3.2 x 3.3  | 10'6" x 10'10" |
| Balcony (approx)      | 1.2 x 6.0  | 3'11" x 19'8"  |