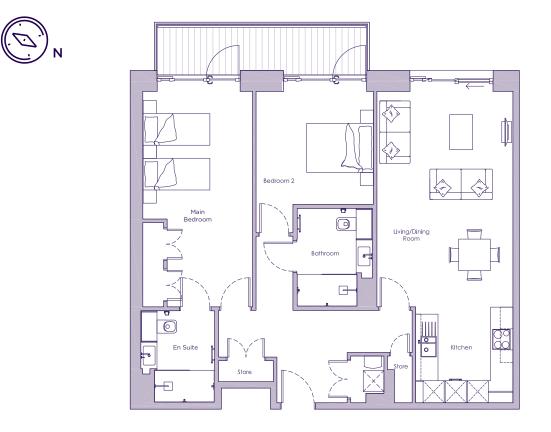

## THE LAYOUT

Apartment 28, Plot 16. Audley Nightingale Place, 3 Nightingale Lane, Clapham SW4 9AH

| Internal Measurements Metric (m) Imperial (ft) |
|------------------------------------------------|
| Living/Dining Room 6.1 x 3.9 20'0" x 12'10"    |
| Kitchen 2.7 x 2.8 8'10" x 9'2"                 |
| Main Bedroom 6.1 x 3.1 20'0" x 10'2"           |
| Bedroom 2 3.2 x 3.3 10'6" x 10'10"             |
| Balcony (approx) 1.2 x 6.0 3'11" x 19'8"       |

These floor plans are illustrative and for marketing purposes only. Maximum measurements are shown with longer dimension quoted first. Dimensions are quoted for the main area of the room only. Built-in wardrobes not included in the overall room dimensions. Furniture shown to illustrate possible room layouts and not included in sale. Designs vary according to plot. All details should be checked at the Sales Office. October 2018.