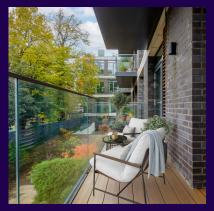

## **Property specifications:**

- Balcony accessible from both bedrooms
- Large main bedroom with built-in double wardrobes and en suite shower room with Villeroy & Boch sanitaryware
- Open plan kitchen/living/dining area with floor to ceiling windows
- Luxury SieMatic kitchen with integrated Miele appliances
- Family bathroom with walk-in shower
- Plenty of useful storage
- Lift access

Please see the village brochure and key facts for further information.

Images for illustration purposes only.