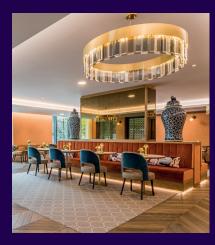

## **Property specifications:**

- Balcony accessible from both bedrooms
- Large main bedroom with built-in double wardrobes and en suite shower room with Villeroy & Boch sanitaryware
- Open plan kitchen/living/dining area with floor to ceiling windows
- Luxury SieMatic kitchen with integrated Miele appliances
- Family bathroom with walk-in shower
- Plenty of useful storage
- Lift access

Please see the village brochure and key facts for further information.

Images for illustration purposes only.