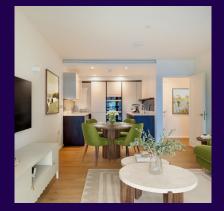

## **Property specifications:**

- Balcony accessible from both bedrooms
- Large main bedroom with built-in double wardrobes and en suite shower room with Villeroy & Boch sanitaryware
- Open plan kitchen/living/dining area with floor to ceiling windows
- Luxury SieMatic kitchen with integrated Miele appliances
- Family bathroom with walk-in shower
- Plenty of useful storage
- Lift access

Please see the village brochure and key facts for further information.

Images for illustration purposes only.