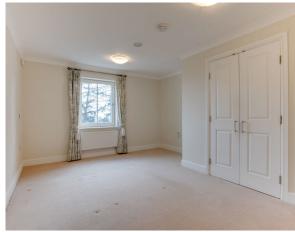

A fabulous two bedroom apartment with east-facing views. The apartment has a separate kitchen and living room with views from all windows and French doors with Juliet balcony. This apartment is very well located, adjoining the main house and the village facilities.

## **Key Features**

- East-facing apartment
- Juliet Balcony
- Separate kitchen and living room with stunning views
- Main bedroom with fitted wardrobes
- Fully fitted SieMatic kitchen with Corian worktops an integrated fridge, freezer, oven, microwave and dishwasher
- Ensuite and separate bathroom
- Lift access