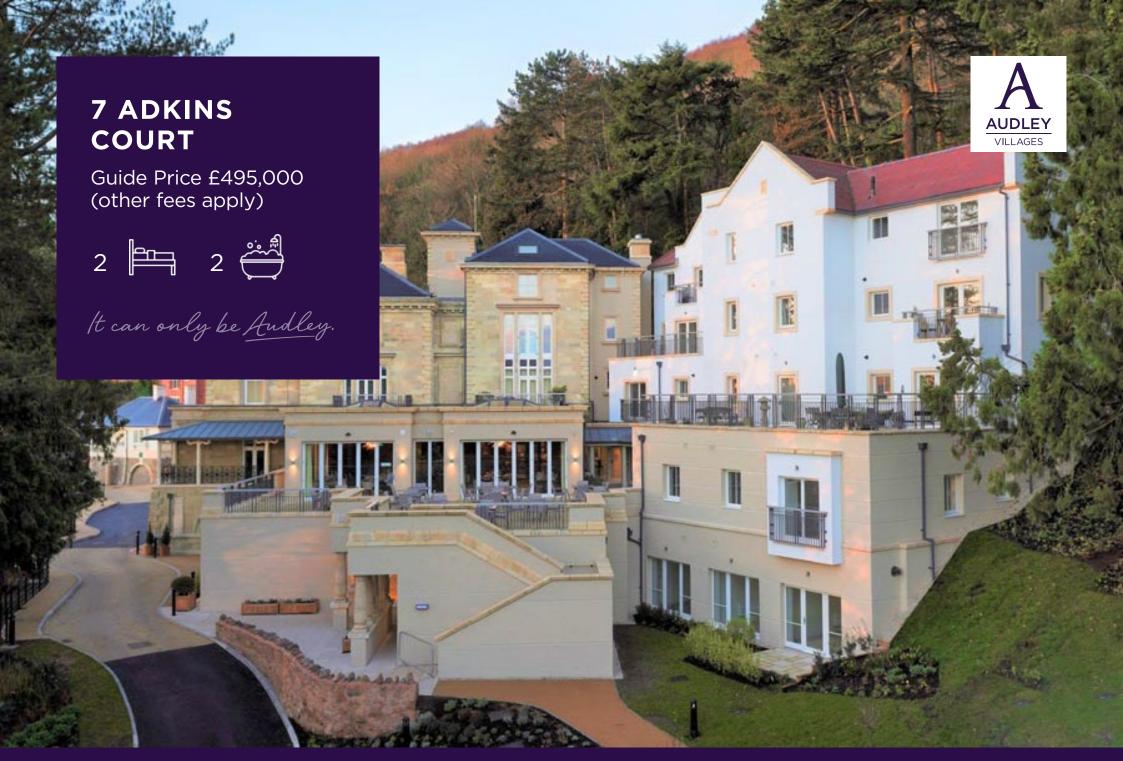

A fabulous two bedroom apartment with east-facing views. The apartment has a separate kitchen and living room with views from all windows and French doors with Juliet balcony. This apartment is very well located, adjoining the main house and the village facilities.