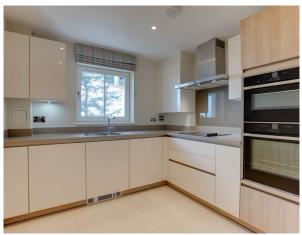

## **Key Features**

- East-facing apartment
- Juliet Balcony
- Separate kitchen and living room with stunning views
- Main bedroom with fitted wardrobes
- Fully fitted SieMatic kitchen with Corian worktops an integrated fridge, freezer, oven, microwave and dishwasher
- Ensuite and separate bathroom
- Lift access