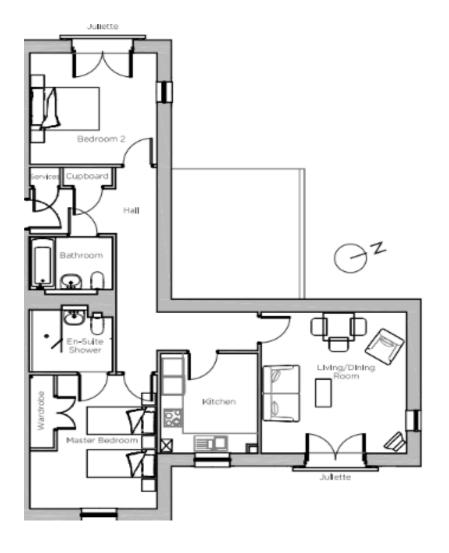

Viewing by appointment with the sales office.

01684 438 400 ellersliesales@audleyvillages.co.uk

| Internal Measurements | Metric (m)  | Imperial (ft)  |
|-----------------------|-------------|----------------|
| Living room           | 4.25 x 4.60 | 14.0" x 15'1"  |
| Kitchen               | 2.84 x 3.25 | 10.9" x 10'8"  |
| Main Bedroom          | 2.92 x 4.35 | 9'7" × 14'3"   |
| Bedroom Two           | 3.72 x 3.26 | 12'3" x 11'11" |
| Total Sq Ft. 956      |             |                |
|                       |             |                |

Built in wardrobes in bedrooms have not been included in the overall dimensions. Maximum measurements shown.

Furniture shown to illustrate possible room layouts and not included in sale.