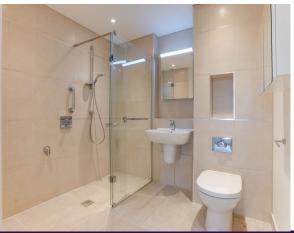

## **Key Features**

- East-facing apartment
- Juliet Balcony
- Separate kitchen and living room with stunning views
- Main bedroom with fitted wardrobes
- Fully fitted SieMatic kitchen with Corian worktops an integrated fridge, freezer, oven, microwave and dishwasher
- Ensuite and separate bathroom
- Lift access