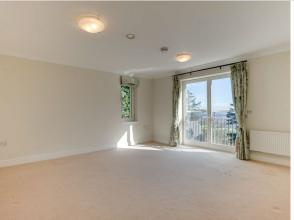

A fabulous two bedroom apartment with east-facing views. The apartment has a separate kitchen and living room with views from all windows and French doors with Juliet balcony. This apartment is very well located, adjoining the main house and the village facilities.

## **Key Features**

- East-facing apartment
- Juliet Balcony
- Separate kitchen and living room with stunning views
- Main bedroom with fitted wardrobes
- Fully fitted SieMatic kitchen with Corian worktops an integrated fridge, freezer, oven, microwave and dishwasher
- Ensuite and separate bathroom
- Lift access