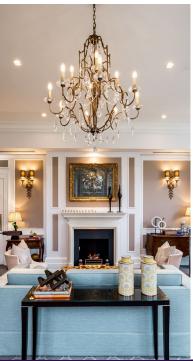

A rare opportunity to acquire this beautifully presented Penthouse apartment with two double bedrooms and an additional third bedroom/study. The property has been significantly enhanced by the current owners. It benefits from a stunning 45ft x 27'1ft L-shaped terrace with impressive views over the ancient woodlands of Cooper's Hill and the London skyline beyond. In a highly sort after position in the main house, within easy reach of the Bar/Bistro, owner's library, The Audley Club and the popular Langton's Restaurant.

## **Key Features**

- Light fittings throughout with upgraded LED lighting
- Main bedroom includes Mitsubishi electric whisper quiet airconditioning with Wi-Fi interface
- En suite shower room with large walk-in shower & Villeroy & Boch Viclean electronic bidet toilet, additional bathroom cabinet
- Walk-in wardrobe with fully fitted hanging and shelving space and Flatfit curtained hanging cupboards to main bedroom
- SieMatic kitchen with upgraded appliances including fridge freezer, dishwasher, oven, hob, microwave oven, waste disposal
- Separate good sized utility room with washing machine, tumble dryer & water softener
- Bedroom 2 & study/bed 3 include fully integrated study/desk bedsLuxaflex Duo roller electrified blinds with Powerview infinite control system throughout, blackout in bedrooms
- Private terrace with outstanding views over woodland and London