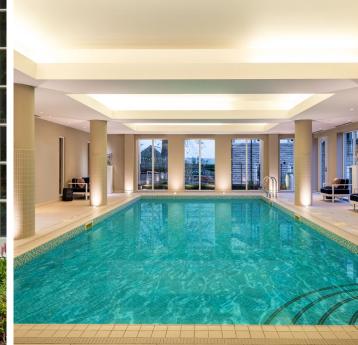

A rare opportunity to acquire this beautifully presented Penthouse apartment with two double bedrooms and an additional third bedroom/study. The property has been significantly enhanced by the current owners. It benefits from a stunning 45ft x 27'1ft L-shaped terrace with impressive views over the ancient woodlands of Cooper's Hill and the London skyline beyond. In a highly sort after position in the main house, within easy reach of the Bar/Bistro, owner's library, The Audley Club and the popular Langton's Restaurant.