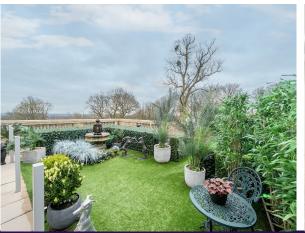

A rare opportunity to acquire this beautifully presented Penthouse apartment with two double bedrooms and an additional third bedroom/study. The property has been significantly enhanced by the current owners. It benefits from a stunning 45ft x 27'1ft L-shaped terrace with impressive views over the ancient woodlands of Cooper's Hill and the London skyline beyond. In a highly sort after position in the main house, within easy reach of the Bar/Bistro, owner's library, The Audley Club and the popular Langton's Restaurant.

## **Key Features**

- Light fittings throughout with upgraded LED lighting
- Main bedroom includes Mitsubishi electric whisper quiet airconditioning with Wi-Fi interface
- En suite shower room with large walk-in shower & Villeroy & Boch Viclean electronic bidet toilet, additional bathroom cabinet
- Walk-in wardrobe with fully fitted hanging and shelving space and Flatfit curtained hanging cupboards to main bedroom
- SieMatic kitchen with upgraded appliances including fridge freezer, dishwasher, oven, hob, microwave oven, waste disposal
- Separate good sized utility room with washing machine, tumble dryer & water softener
- Bedroom 2 & study/bed 3 include fully integrated study/desk bedsLuxaflex Duo roller electrified blinds with Powerview infinite control system throughout, blackout in bedrooms
- Private terrace with outstanding views over woodland and London