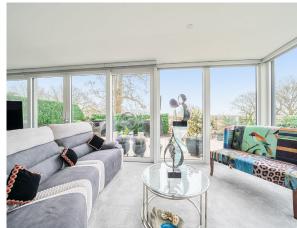

A rare opportunity to acquire this beautifully presented Penthouse apartment with two double bedrooms and an additional third bedroom/study. The property has been significantly enhanced by the current owners. It benefits from a stunning 45ft x 27'1ft L-shaped terrace with impressive views over the ancient woodlands of Cooper's Hill and the London skyline beyond. In a highly sort after position in the main house, within easy reach of the Bar/Bistro, owner's library, The Audley Club and the popular Langton's Restaurant.

## **Key Features**

- Light fittings throughout with upgraded LED lighting
- Main bedroom includes Mitsubishi electric whisper quiet airconditioning with Wi-Fi interface
- En suite shower room with large walk-in shower & Villeroy & Boch Viclean electronic bidet toilet, additional bathroom cabinet
- Walk-in wardrobe with fully fitted hanging and shelving space and Flatfit curtained hanging cupboards to main bedroom
- SieMatic kitchen with upgraded appliances including fridge freezer, dishwasher, oven, hob, microwave oven, waste disposal
- Separate good sized utility room with washing machine, tumble dryer & water softener
- Bedroom 2 & study/bed 3 include fully integrated study/desk bedsLuxaflex Duo roller electrified blinds with Powerview infinite control system throughout, blackout in bedrooms
- Private terrace with outstanding views over woodland and London