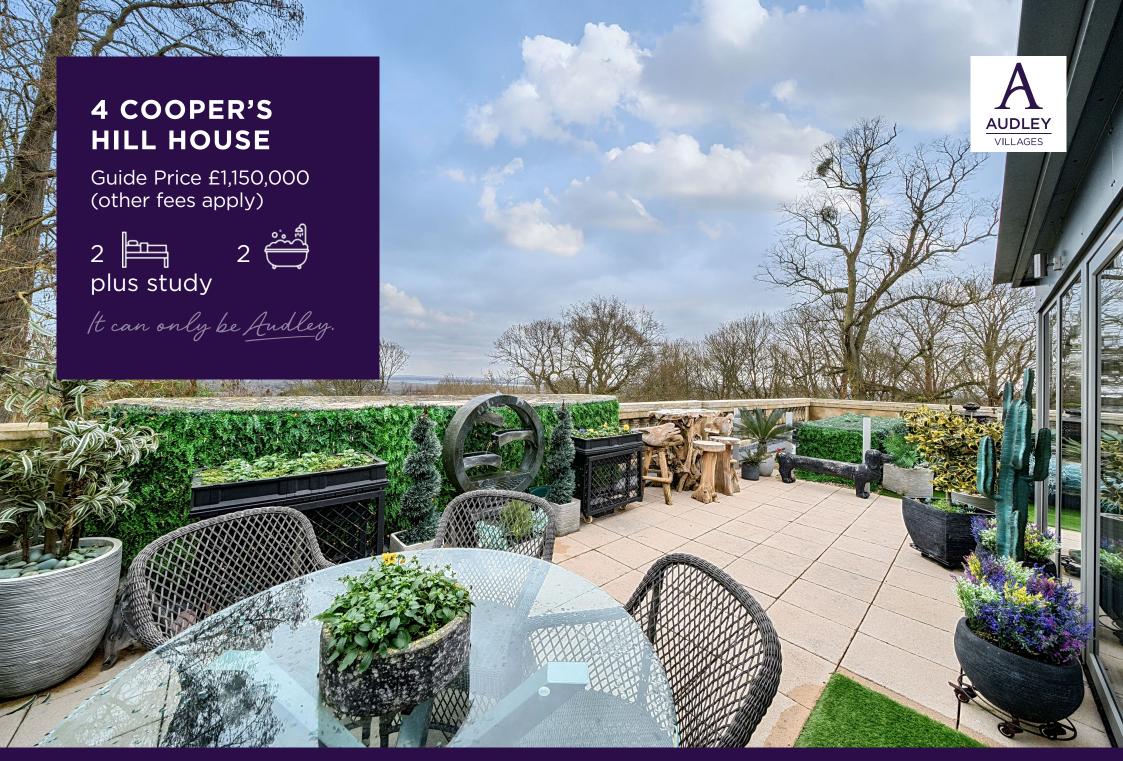

A rare opportunity to acquire this beautifully presented Penthouse apartment with two double bedrooms and an additional third bedroom/study. The property has been significantly enhanced by the current owners. It benefits from a stunning 45ft x 27'1ft L-shaped terrace with impressive views over the ancient woodlands of Cooper's Hill and the London skyline beyond. In a highly sort after position in the main house, within easy reach of the Bar/Bistro, owner's library, The Audley Club and the popular Langton's Restaurant.

## **Key Features**

- Light fittings throughout with upgraded LED lighting
- Main bedroom includes Mitsubishi electric whisper quiet airconditioning with Wi-Fi interface
- En suite shower room with large walk-in shower & Villeroy & Boch Viclean electronic bidet toilet, additional bathroom cabinet
- Walk-in wardrobe with fully fitted hanging and shelving space and Flatfit curtained hanging cupboards to main bedroom
- SieMatic kitchen with upgraded appliances including fridge freezer, dishwasher, oven, hob, microwave oven, waste disposal
- Separate good sized utility room with washing machine, tumble dryer & water softener
- Bedroom 2 & study/bed 3 include fully integrated study/desk bedsLuxaflex Duo roller electrified blinds with Powerview infinite control system throughout, blackout in bedrooms
- Private terrace with outstanding views over woodland and London

## PENTHOUSE APARTMENT IN COOPERS HILL HOUSE

| Internal Measurements | Metric (m)     | Imperial (ft)   |
|-----------------------|----------------|-----------------|
| Kitchen / Family Room | 7.18m x 6.82m  | 23'7ft x 22'5ft |
| Main Bedroom          | 4.63m x 3.26m  | 15'2ft x 10'8ft |
| Bedroom 2             | 3.49m x 3.04m  | 11'5ft x 10'ft  |
| Study / Bedroom 3     | 3.51m x 2.22m  | 11'6ft x 7'3ft  |
| Balcony / Terrace     | 13.71m x 8.25m | 45ft x 27'1     |