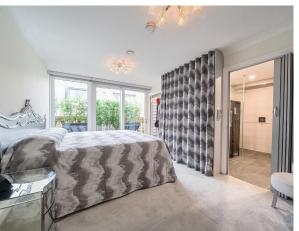

## **Key Features**

- Light fittings throughout with upgraded LED lighting
- Main bedroom includes Mitsubishi electric whisper quiet airconditioning with Wi-Fi interface
- En suite shower room with large walk-in shower & Villeroy & Boch Viclean electronic bidet toilet, additional bathroom cabinet
- Walk-in wardrobe with fully fitted hanging and shelving space and Flatfit curtained hanging cupboards to main bedroom
- SieMatic kitchen with upgraded appliances including fridge freezer, dishwasher, oven, hob, microwave oven, waste disposal
- Separate good sized utility room with washing machine, tumble dryer & water softener
- Bedroom 2 & study/bed 3 include fully integrated study/desk bedsLuxaflex Duo roller electrified blinds with Powerview infinite control system throughout, blackout in bedrooms
- Private terrace with outstanding views over woodland and London

## PENTHOUSE APARTMENT IN COOPERS HILL HOUSE

| Internal Measurements | Metric (m)     | Imperial (ft)   |
|-----------------------|----------------|-----------------|
| Kitchen / Family Room | 7.18m x 6.82m  | 23'7ft x 22'5ft |
| Main Bedroom          | 4.63m x 3.26m  | 15'2ft x 10'8ft |
| Bedroom 2             | 3.49m x 3.04m  | 11'5ft x 10'ft  |
| Study / Bedroom 3     | 3.51m x 2.22m  | 11'6ft x 7'3ft  |
| Balcony / Terrace     | 13.71m x 8.25m | 45ft x 27'1     |

Built in wardrobes in bedrooms have not been included in the overall dimensions. Maximum measurements shown.

Furniture shown to illustrate possible room layouts and not included in sale.

Audley Cooper's Hill