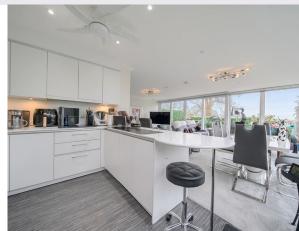

## **Key Features**

- Light fittings throughout with upgraded LED lighting
- Main bedroom includes Mitsubishi electric whisper quiet airconditioning with Wi-Fi interface
- En suite shower room with large walk-in shower & Villeroy & Boch Viclean electronic bidet toilet, additional bathroom cabinet
- Walk-in wardrobe with fully fitted hanging and shelving space and Flatfit curtained hanging cupboards to main bedroom
- SieMatic kitchen with upgraded appliances including fridge freezer, dishwasher, oven, hob, microwave oven, waste disposal
- Separate good sized utility room with washing machine, tumble dryer & water softener
- Bedroom 2 & study/bed 3 include fully integrated study/desk bedsLuxaflex Duo roller electrified blinds with Powerview infinite control system throughout, blackout in bedrooms
- Private terrace with outstanding views over woodland and London

## PENTHOUSE APARTMENT IN COOPERS HILL HOUSE

| Internal Measurements | Metric (m)     | Imperial (ft)   |
|-----------------------|----------------|-----------------|
| Kitchen / Family Room | 7.18m x 6.82m  | 23'7ft x 22'5ft |
| Main Bedroom          | 4.63m x 3.26m  | 15'2ft x 10'8ft |
| Bedroom 2             | 3.49m x 3.04m  | 11'5ft x 10'ft  |
| Study / Bedroom 3     | 3.51m x 2.22m  | 11'6ft x 7'3ft  |
| Balcony / Terrace     | 13.71m x 8.25m | 45ft x 27'1     |

Built in wardrobes in bedrooms have not been included in the overall dimensions. Maximum measurements shown.

Furniture shown to illustrate possible room layouts and not included in sale.

Audley Cooper's Hill