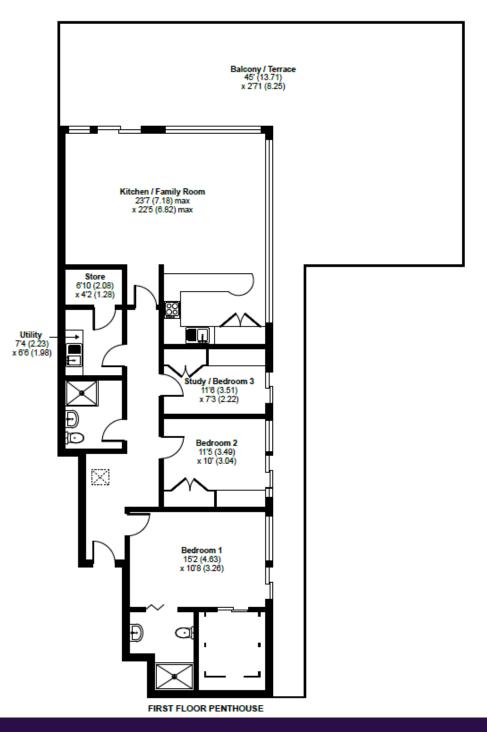

## PENTHOUSE APARTMENT IN COOPERS HILL HOUSE

| Internal Measurements | Metric (m)     | Imperial (ft)   |
|-----------------------|----------------|-----------------|
| Kitchen / Family Room | 7.18m x 6.82m  | 23'7ft x 22'5ft |
| Main Bedroom          | 4.63m x 3.26m  | 15'2ft x 10'8ft |
| Bedroom 2             | 3.49m x 3.04m  | 11'5ft x 10'ft  |
| Study / Bedroom 3     | 3.51m x 2.22m  | 11'6ft x 7'3ft  |
| Balcony / Terrace     | 13.71m x 8.25m | 45ft x 27'1     |

Built in wardrobes in bedrooms have not been included in the overall dimensions. Maximum measurements shown.

Furniture shown to illustrate possible room layouts and not included in sale.

Audley Cooper's Hill