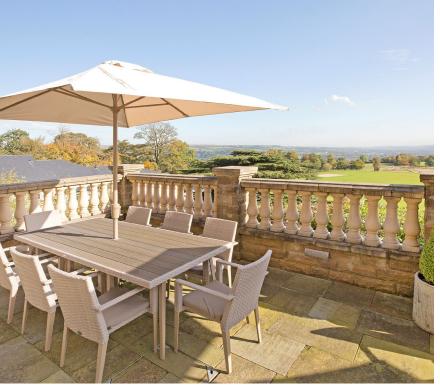

## **Key Features:**

- · Main bedroom with en suite bathroom
- · Second bedroom
- Fantastic views over The Village Green
- Integrated kitchen appliances including fridge/freezer, oven, slim line dishwasher and microwave
- Washer/dryer in hallway