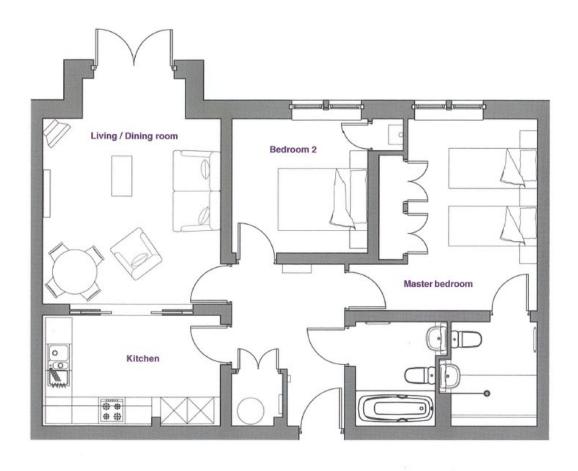

The kitchen in this two-bedroom lower ground floor apartment opens into the living space which has double doors onto a terrace area. The main bedroom has an en suite shower room and triple built-in wardrobes. There is a second bedroom and guest bathroom.

Viewing by appointment with the sales office. 01943 498 248 clevedonsales@audleyvillages.co.uk

| Internal Measurements     | Metric (m)  | Imperial (ft) |
|---------------------------|-------------|---------------|
| Living room / Dining room | 5.09 x 4.02 | 16'8" x 13'2" |
| Kitchen                   | 4.02 x 2.50 | 13'2" x 8'2"  |
| Main Bedroom              | 4.33 x 2.93 | 14'2" x 9'7"  |
| Bedroom Two               | 3.05 x 3.03 | 10'0" x 9'11" |

Built in wardrobes in bedrooms have not been included in the overall dimensions. Maximum measurements shown.

Furniture shown to illustrate possible room layouts and not included in sale.