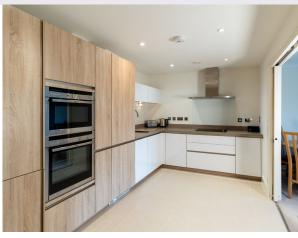

## **Key Features:**

- · Main bedroom with en suite bathroom
- · Second bedroom
- Fantastic views over The Village Green
- Integrated kitchen appliances including fridge/freezer, oven, slim line dishwasher and microwave
- Washer/dryer in hallway

Viewing by appointment with the sales office. 01943 498 248 clevedonsales@audleyvillages.co.uk

| Internal Measurements     | Metric (m)  | Imperial (ft) |
|---------------------------|-------------|---------------|
| Living room / Dining room | 5.09 x 4.02 | 16'8" x 13'2" |
| Kitchen                   | 4.02 x 2.50 | 13'2" x 8'2"  |
| Main Bedroom              | 4.33 x 2.93 | 14'2" x 9'7"  |
| Bedroom Two               | 3.05 x 3.03 | 10'0" x 9'11" |