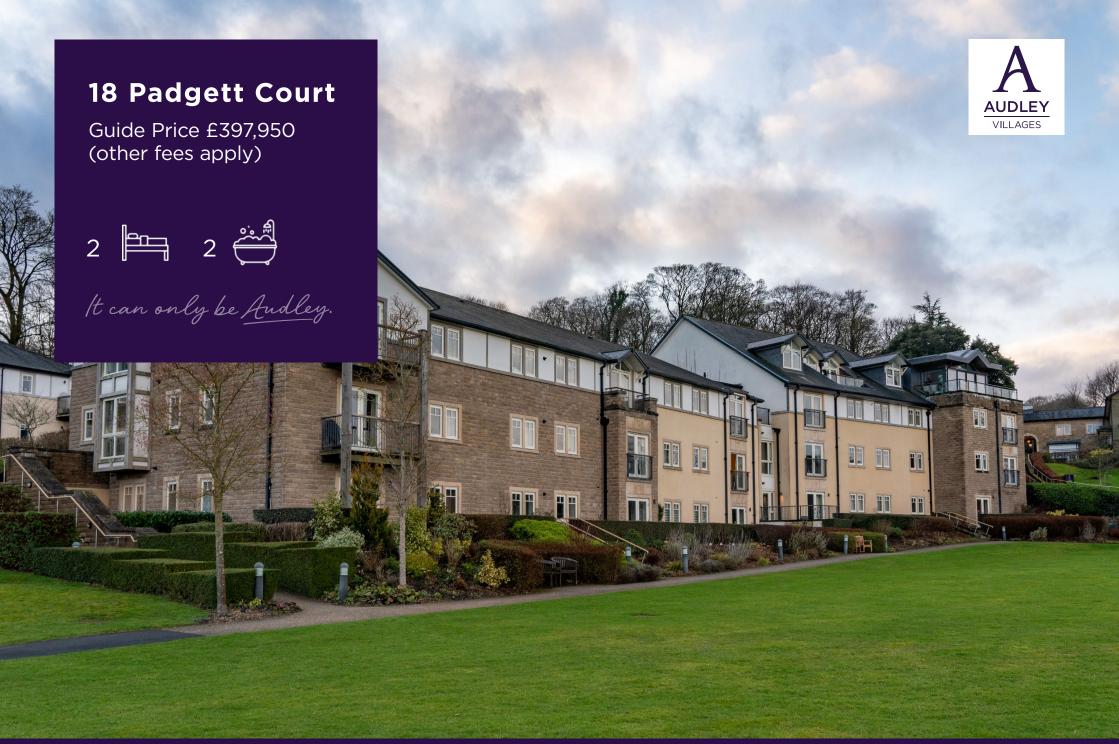

The kitchen in this two-bedroom lower ground floor apartment opens into the living space which has double doors onto a terrace area. The main bedroom has an en suite shower room and triple built-in wardrobes. There is a second bedroom and guest bathroom.

## **Fees**

Monthly management fee £1160.97 Annual ground rent £500 Parking: No parking fees apply

Bistro credit: 89.72 Council Tax Band: E

Tenure: Leasehold

Audley owners have our firm undertaking that their monthly management fee will increase only once a year. A deferred management charge also applies to this property, please ask the sales team for more information.

Viewing by appointment with the sales office. 01943 498 248 clevedonsales@audleyvillages.co.uk

| Internal Measurements     | Metric (m)  | Imperial (ft) |
|---------------------------|-------------|---------------|
| Living room / Dining room | 5.09 x 4.02 | 16'8" x 13'2" |
| Kitchen                   | 4.02 x 2.50 | 13'2" x 8'2"  |
| Main Bedroom              | 4.33 x 2.93 | 14'2" x 9'7"  |
| Bedroom Two               | 3.05 x 3.03 | 10'0" x 9'11" |