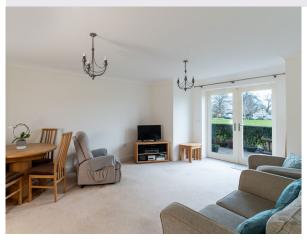

The kitchen in this two-bedroom lower ground floor apartment opens into the living space which has double doors onto a terrace area. The main bedroom has an en suite shower room and triple built-in wardrobes. There is a second bedroom and guest bathroom.

## **Key Features:**

- · Main bedroom with en suite bathroom
- · Second bedroom
- Fantastic views over The Village Green
- Integrated kitchen appliances including fridge/freezer, oven, slim line dishwasher and microwave
- Washer/dryer in hallway

Viewing by appointment with the sales office. 01943 498 248 clevedonsales@audleyvillages.co.uk

| Internal Measurements     | Metric (m)  | Imperial (ft) |
|---------------------------|-------------|---------------|
| Living room / Dining room | 5.09 x 4.02 | 16'8" x 13'2" |
| Kitchen                   | 4.02 x 2.50 | 13'2" x 8'2"  |
| Main Bedroom              | 4.33 x 2.93 | 14'2" x 9'7"  |
| Bedroom Two               | 3.05 x 3.03 | 10'0" x 9'11" |