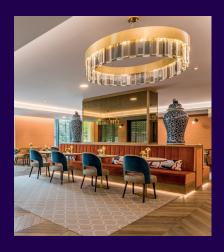

## TWO BEDROOM, FIRST FLOOR APARTMENT

Apartment 15, Plot 29. Audley Nightingale Place, 3 Nightingale Lane, Clapham SW4 9AH 020 3802 1580

## **Property specifications:**

- Large open plan kitchen and living/dining room area
- SieMatic kitchen with integrated Miele appliances
- Main bedroom with built-in double wardrobes and en suite shower/bathroom
- Lift access

- Private balcony accessible from both bedrooms
- Generous second bedroom with direct access to balcony
- Guest bathroom with Villeroy & Boch sanitaryware

Please see the village brochure and key facts for further information.











Images for illustration purposes only.



## THE LAYOUT

## Apartment 15, Plot 29. Audley Nightingale Place, 3 Nightingale Lane, Clapham SW4 9AH



| Internal Measurements | Metric (m) | Imperial (ft)  |
|-----------------------|------------|----------------|
| Living/Dining Room    | 4.8 x 7.5  | 15'9" x 24'7"  |
| Kitchen               | 3.2 x 3.5  | 10'6" x 11'6"  |
| Main Bedroom          | 3.0 x 6.9  | 9'10" x 22'8"  |
| Bedroom 2             | 2.7 x 6.5  | 8'10" x 21'4"  |
| Balcony (approx)      | 4.6 x 1.5  | 11'10" x 4'11" |



These floor plans are illustrative and for marketing purposes only. Maximum measurements are shown with longer dimension quoted first. Dimensions are quoted for the main area of the room only. Built-in wardrobes not included in the overall room di