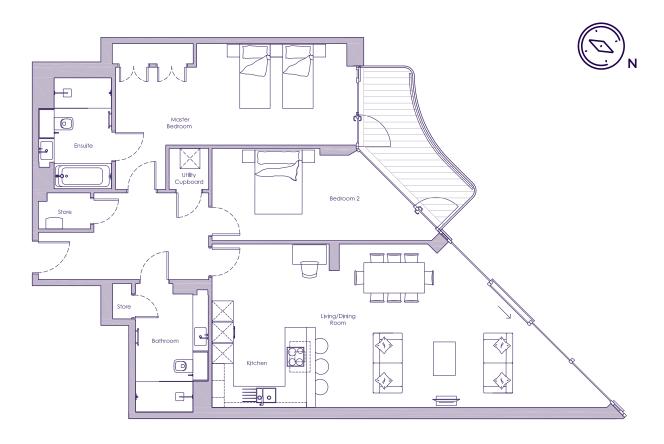

## THE LAYOUT

## Apartment 15, Plot 29. Audley Nightingale Place, 3 Nightingale Lane, Clapham SW4 9AH

| Internal Measurements | Metric (m) | Imperial (ft)  |
|-----------------------|------------|----------------|
| Living/Dining Room    | 4.8 x 7.5  | 15'9" x 24'7"  |
| Kitchen               | 3.2 x 3.5  | 10'6" x 11'6"  |
| Main Bedroom          | 3.0 x 6.9  | 9'10" x 22'8"  |
| Bedroom 2             | 2.7 x 6.5  | 8'10" x 21'4"  |
| Balcony (approx)      | 4.6 x 1.5  | 11'10" x 4'11" |

These floor plans are illustrative and for marketing purposes only. Maximum measurements are shown with longer dimension quoted first. Dimensions are quoted for the main area of the room only. Built-in wardrobes not included in the overall room dimensions. Furniture shown to illustrate possible room layouts and not included in sale. Designs vary according to plot. All details should be checked at the Sales Office. October 2018.