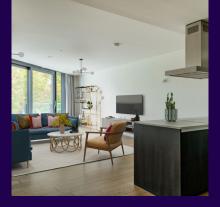

## **Property specifications:**

- Large open plan kitchen and living/dining room area
- SieMatic kitchen with integrated Miele appliances
- Main bedroom with built-in double wardrobes and en suite shower/bathroom
- Lift access

Images for illustration purposes only.