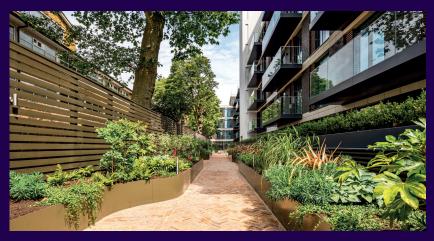

## TWO BEDROOM, FIRST FLOOR APARTMENT

Apartment 15, Plot 29. Audley Nightingale Place, 3 Nightingale Lane, Clapham SW4 9AH 020 3802 1580

## **Property specifications:**

- Large open plan kitchen and living/dining room area
- SieMatic kitchen with integrated Miele appliances
- Main bedroom with built-in double wardrobes and en suite shower/bathroom
- Lift access

- Private balcony accessible from both bedrooms
- Generous second bedroom with direct access to balcony
- Guest bathroom with Villeroy & Boch sanitaryware

Please see the village brochure and key facts for further information.











Images for illustration purposes only.



## THE LAYOUT

## Apartment 15, Plot 29. Audley Nightingale Place, 3 Nightingale Lane, Clapham SW4 9AH



| Internal Measurements | Metric (m) | Imperial (ft)  |
|-----------------------|------------|----------------|
| Living/Dining Room    | 4.8 x 7.5  | 15'9" x 24'7"  |
| Kitchen               | 3.2 x 3.5  | 10'6" x 11'6"  |
| Main Bedroom          | 3.0 x 6.9  | 9'10" x 22'8"  |
| Bedroom 2             | 2.7 x 6.5  | 8'10" x 21'4"  |
| Balcony (approx)      | 4.6 x 1.5  | 11'10" x 4'11" |



These floor plans are illustrative and for marketing purposes only. Maximum measurements are shown with longer dimension quoted first. Dimensions are quoted for the main area of the room only. Built-in wardrobes not included in the overall room dime