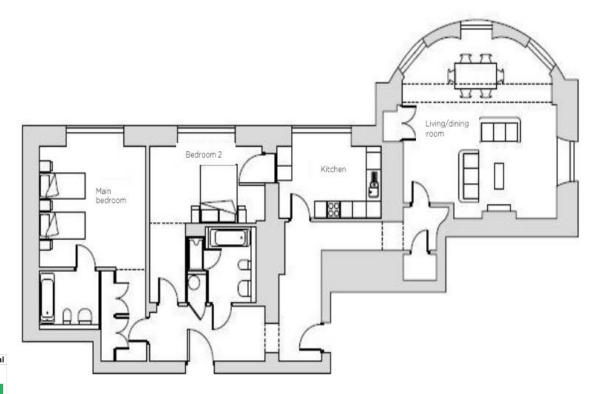

## **5 Mote House**

Guide Price £775,000 (other fees apply)

Audley Mote House

www.audleyvillages.co.uk

A beautifully presented two-bedroom apartment within Mote House.

This property benefits from a spacious dual-aspect living room featuring large bay windows with views across the grounds. The property boasts two double bedrooms with the main bedroom benefitting form an ensuite bathroom and fitted wardrobes.

The Siematic Kitchen has integrated appliances and there is a further bathroom with a separate bath and shower.

## **Key Features**

- Spacious living/dining room with large bay windows
- Fully fitted kitchen with integrated appliances
- Main bedroom with en suite and fitted wardrobes
- Additional bathroom with walk-in shower and bath
- Period features and high ceilings throughout

Viewing by appointment with the sales office. 01622 737 279 motesales@audleyvillages.co.uk

www.audleyvillages.co.uk

| Internal Measurements | Metric (m)  | Imperial (ft)  |
|-----------------------|-------------|----------------|
| Living Room           | 6.65 x 6.24 | 12'10" X 9'7"  |
| Kitchen               | 4.45 x 2.92 | 14'7" x 9'7"   |
| Main Bedroom          | 5.51 X 4.50 | 17'5" X 11'0"  |
| Bedroom two           | 4.83 X 3.03 | 15'10" X 9'11" |
|                       |             |                |