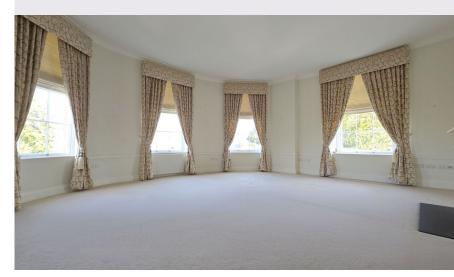

The Siematic Kitchen has integrated appliances and there is a further bathroom with a separate bath and shower.

## **Key Features**

- Spacious living/dining room with large bay windows
- Fully fitted kitchen with integrated appliances
- Main bedroom with en suite and fitted wardrobes
- Additional bathroom with walk-in shower and bath
- Period features and high ceilings throughout