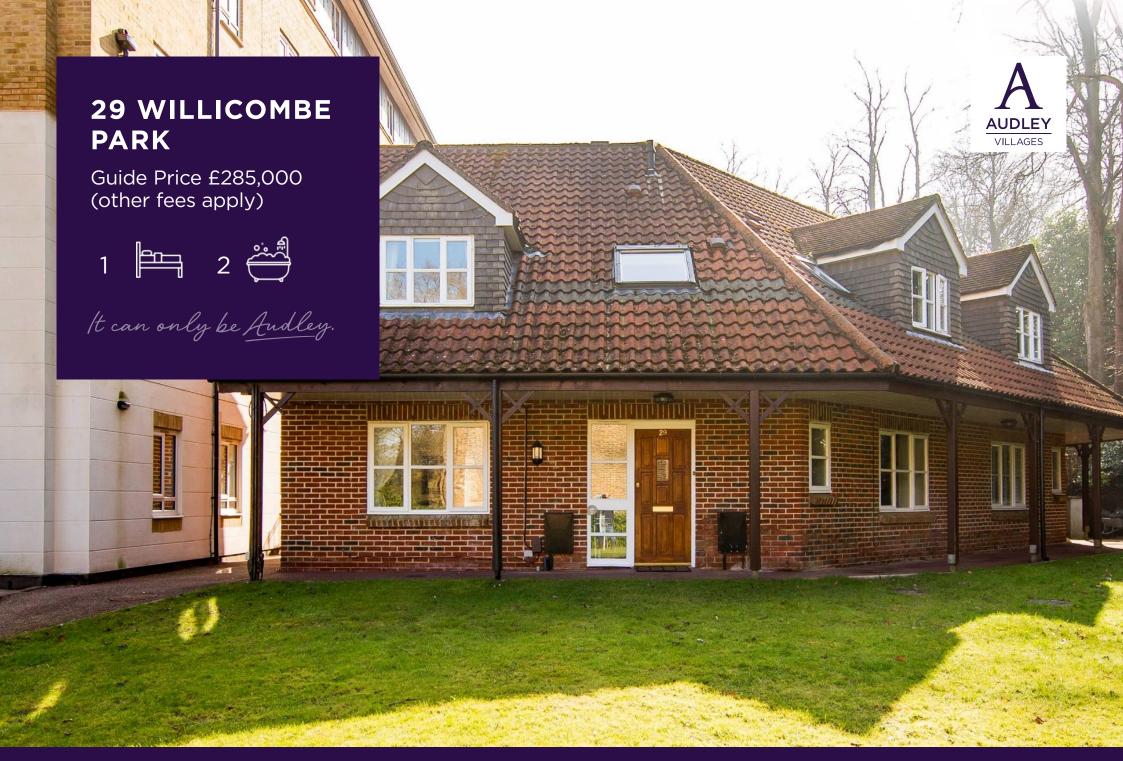

This charming and spacious one bedroom, ground floor maisonette is in a pretty location in a quiet corner within the grounds of Willicombe Park, offering four acres of landscaped gardens and walks.

The property benefits from built in wardrobes in the main bedroom, a newly fitted kitchen with appliances and a spacious double-aspect lounge-dining room leading to an outside terrace.

## **Key Features**

- One bedroom self-contained maisonette with outside space
- Ensuite shower/WC to the bedroom
- Family bathroom/shower with WC
- Bedroom with fitted wardrobes
- New fitted kitchen with integrated appliances including fridge freezer, new oven, new hob, and a washer dryer and dishwasher
- Pre-bookable guest suite for friends/relatives to come and stay
- Free parking to front

## **Fees**

Monthly management fee £1,165.56 Annual ground rent £200 Parking: No parking fees apply

Council Tax Band: C **Tenure**: Leasehold

Audley owners have our firm undertaking that their monthly management fee will increase only once a year. A deferred management charge also applies to this property, please ask the sales team for more information.