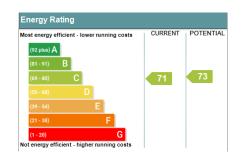

this property, please ask the sales team for more information.

Viewing by appointment with the sales office. 01892 457 002 willicombesales@audleyvillages.co.uk







| Internal Measurements     | Metric (m)  | Imperial (ft)    |
|---------------------------|-------------|------------------|
| Living room / Dining room | 7.00 x 3.90 | 23'0 ' x 12'10"' |
| Kitchen                   | 2.80 x 2.10 | 9'2" x 6 'x 11"  |
| Bedroom                   | 4.00 x 3.20 | 13'1 x 10'6"     |
| Bathroom                  | 1.80 x 1.70 | 5'11" x 5'7"     |
| En suite                  | 1.90 x 1.50 | 6'3" x 4'11"     |

Built in wardrobes in bedrooms have not been included in the overall dimensions. Maximum measurements shown.

Furniture shown to illustrate possible room layouts and not included in sale.





Not to Scale. Produced by The Plan Portal 2024 For Illustrative Purposes Only.