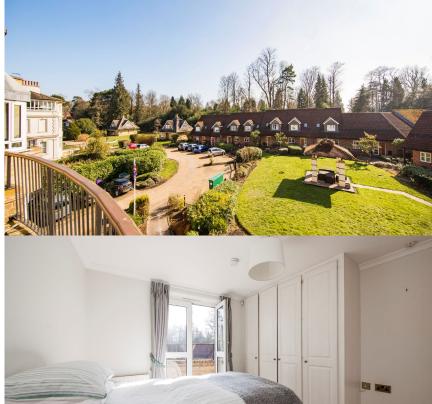

This charming and spacious one bedroom apartment is located on the second floor of Beech Court. It features a full length south-facing balcony accessible from the lounge and bedroom offering views across the park and village.

The property benefits from a large bright lounge/diner, built-in wardrobes in the bedroom and fitted kitchen with appliances.

## **Key Features**

- One-bedroom self-contained apartment with balcony.
- Spacious Bathroom with large walk-in shower, basin and WC
- Bedroom with fitted wardrobes
- Lift and stair access
- Pre-bookable guest suite for friends/relatives to come and stay
- Fitted kitchen with integrated Neff appliances including fridge freezer, oven, hob, and dishwasher, washer dryer machine in fitted utility room.
- Professionally cleaned carpets
- Free use of Health club and heated swimming pool
- Regularly serviced central heating boiler
- Allocated parking to front of the building