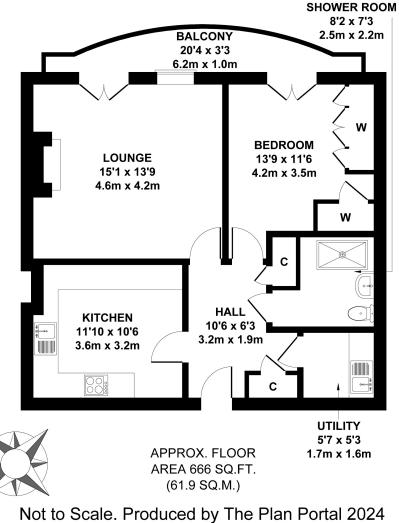

This charming and spacious one bedroom apartment is located on the second floor of Beech Court. It features a full length south-facing balcony accessible from the lounge and bedroom offering views across the park and village.

The property benefits from a large bright lounge/diner, built-in wardrobes in the bedroom and fitted kitchen with appliances.

Viewing by appointment with the sales office. 01892 457 002 willicombesales@audleyvillages.co.uk

| Internal Measurements     | Metric (m) | Imperial (ft)   |
|---------------------------|------------|-----------------|
| Living room / Dining room | 4.6 x 4.2  | 15'1 ' x 13'9"' |
| Kitchen                   | 3.6 x 3.2  | 11'10" x 10'6"  |
| Bedroom                   | 4.2 x 3.5  | 13'9 x 11'6"    |
| Shower Room               | 1.80 x 2.2 | 8'2" x 3'3"     |
| Hall                      | 3.2 x 1.9  | 10'6" x 6'3"    |

Built in wardrobes in bedrooms have not been included in the overall dimensions. Maximum measurements shown.

Furniture shown to illustrate possible room layouts and not included in sale.

Not to Scale. Produced by The Plan Portal 2024