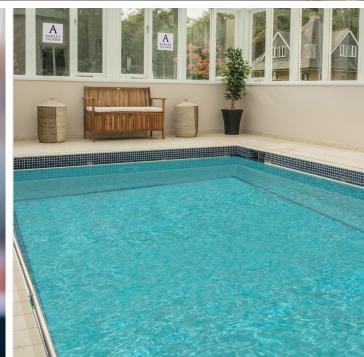

## **Key Features**

- One-bedroom self-contained apartment with balcony.
- Spacious Bathroom with large walk-in shower, basin and WC
- Bedroom with fitted wardrobes
- Lift and stair access
- Pre-bookable guest suite for friends/relatives to come and stay
- Fitted kitchen with integrated Neff appliances including fridge freezer, oven, hob, and dishwasher, washer dryer machine in fitted utility room.
- Professionally cleaned carpets
- Free use of Health club and heated swimming pool
- Regularly serviced central heating boiler
- Allocated parking to front of the building