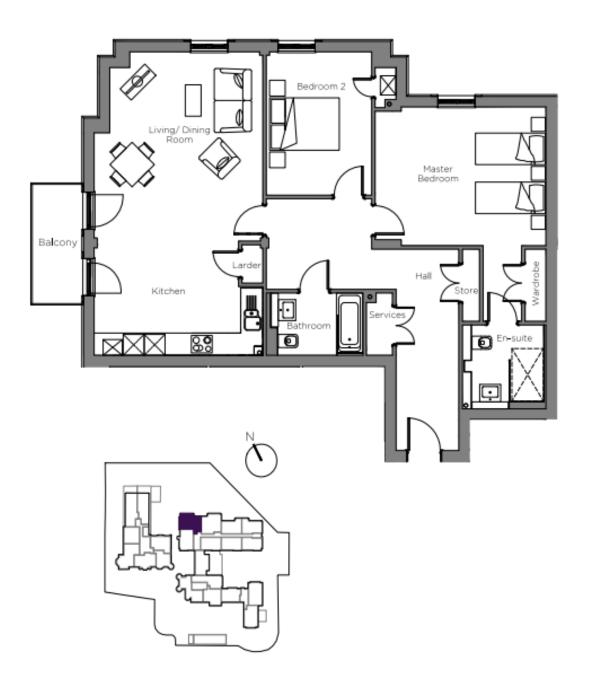

## Imperial (ft) Metric (m) Internal Measurements 5.41 x 4.83 17'9" x 15'10" Living/Dining Room 4.83 x 3.16 Kitchen 15'10" x 10'5" Master Bedroom 4.89 x 3.97 16'1" x 13'0" Bedroom 2 $4.10 \times 3.01$ 13'5" x 9'11" Balcony (approx) 11'2" x 4'10" 3.41 x 1.47

Built in wardrobes in bedrooms have not been included in the overall dimensions. Maximum measurements shown.

Furniture shown to illustrate possible room layouts and not included in sale.

Audley Cooper's Hill