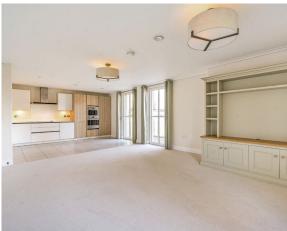

This charming and spacious two-bedroom, first floor apartment has a prime location close to the main house where you will find the restaurant, bar bistro, library, lounge and health spa. The balcony, accessed from the living/dining room, overlooks the beautiful landscaped courtyard and Audley Club, as well as the woodland.

## **Key Features**

- Prime location on the first floor of Pembroke Court, with lift access to underground car park
- Good storage to entrance hall
- Elegant white Villeroy & Boch sanitaryware and Hansgrohe fittings
- Private balcony with views over the courtyard & uninterrupted views over woodland
- SieMatic fully fitted handless kitchen with integrated appliances including fridge freezer, dishwasher, oven, ceramic hob, combi microwave, and a washer dryer
- Corian worktops
- Underfloor heating throughout
- Parking space available (see fees)