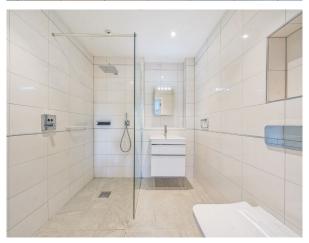

The main bedroom has triple built-in wardrobes, and en suite shower room. There is a separate bathroom with Villeroy & Boch sanitaryware.

## **Key Features**

- Prime location on the first floor of Pembroke Court, with lift access to underground car park
- Good storage to entrance hall
- Elegant white Villeroy & Boch sanitaryware and Hansgrohe fittings
- Private balcony with views over the courtyard & uninterrupted views over woodland
- SieMatic fully fitted handless kitchen with integrated appliances including fridge freezer, dishwasher, oven, ceramic hob, combi microwave, and a washer dryer
- Corian worktops
- Underfloor heating throughout
- Parking space available (see fees)