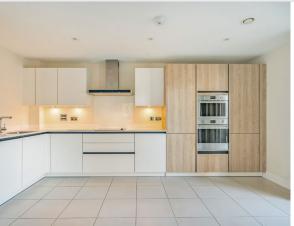

## **Key Features**

- Prime location on the first floor of Pembroke Court, with lift access to underground car park
- Good storage to entrance hall
- Elegant white Villeroy & Boch sanitaryware and Hansgrohe fittings
- Private balcony with views over the courtyard & uninterrupted views over woodland
- SieMatic fully fitted handless kitchen with integrated appliances including fridge freezer, dishwasher, oven, ceramic hob, combi microwave, and a washer dryer
- Corian worktops
- Underfloor heating throughout
- Parking space available (see fees)