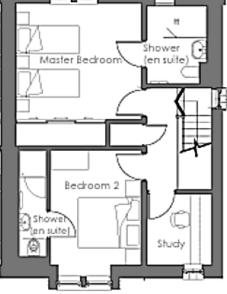

Both the master and guest bedroom have built-in wardrobes, an en suite shower room and there is a guest shower room on the ground floor.