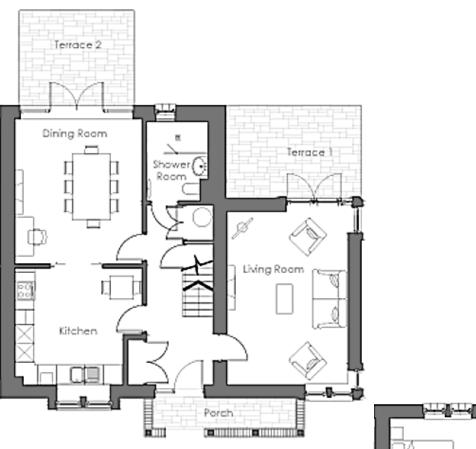

This stunning, well-appointed spacious 3-bedroom, 3bathroom, lounge and separate dining room cottage has a prime location close to all the central village amenities. Stunning views across to the lake and a north-west facing large terrace. Both lounge and dining room have access to the terraces via French doors.

## **Key Features:**

- Prime location near the main house facilities including Bistro, restaurant and swimming pool
- Private terrace and outstanding views over the lake from front
- SieMatic/ Corian kitchen with integrated appliances including fridge freezer, dishwasher, oven, hob, microwave oven, and a washer dryer
- Allocated parking space
- Guest Suite for visitor use (subject to costs and availability)