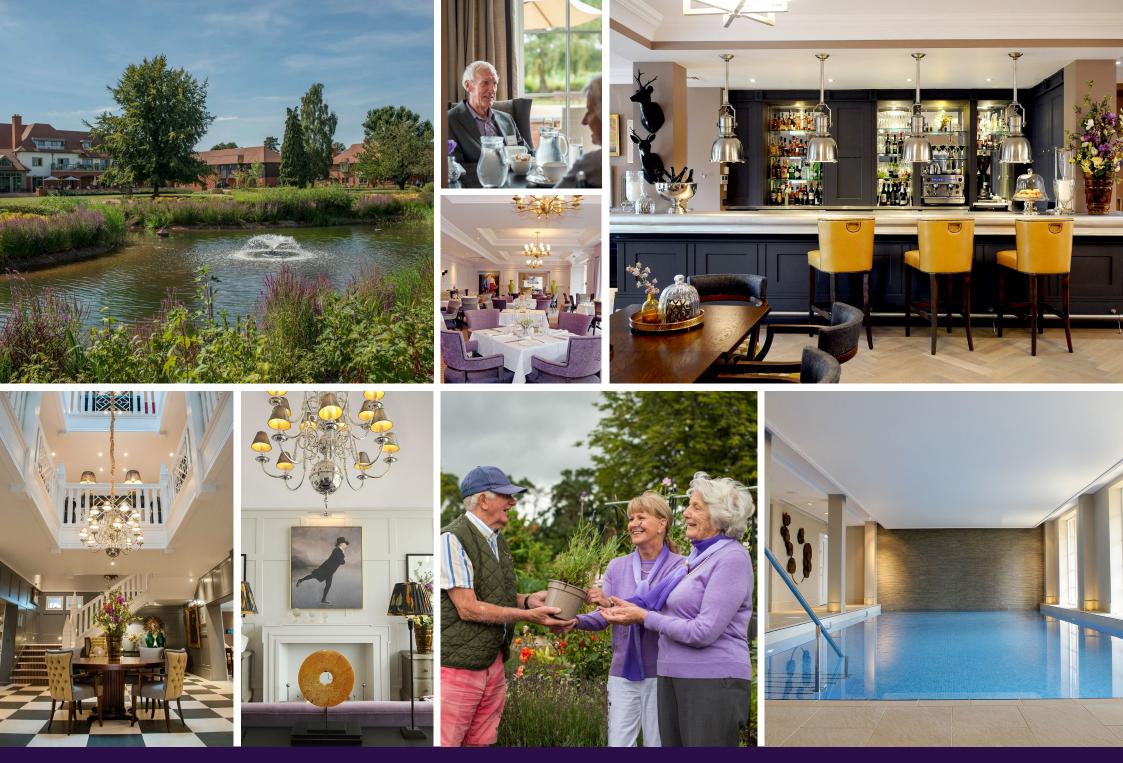

## **Key Features:**

- Prime location near the main house facilities including Bistro, restaurant and swimming pool
- Private terrace and outstanding views over the lake from front
- SieMatic/ Corian kitchen with integrated appliances including fridge freezer, dishwasher, oven, hob, microwave oven, and a washer dryer
- Allocated parking space
- Guest Suite for visitor use (subject to costs and availability)