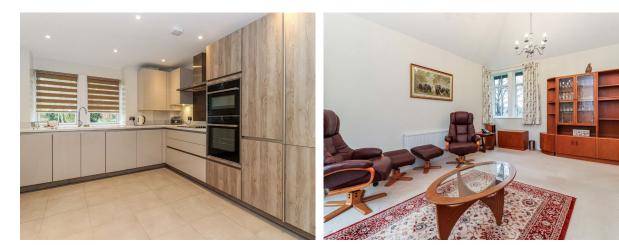

This stunning, well-appointed spacious 3-bedroom, 3bathroom, lounge and separate dining room cottage has a prime location close to all the central village amenities. Stunning views across to the lake and a north-west facing large terrace. Both lounge and dining room have access to the terraces via French doors.

## **Key Features:**

- Prime location near the main house facilities including Bistro, restaurant and swimming pool
- Private terrace and outstanding views over the lake from front
- SieMatic/ Corian kitchen with integrated appliances including fridge freezer, dishwasher, oven, hob, microwave oven, and a washer dryer
- Allocated parking space
- Guest Suite for visitor use (subject to costs and availability)