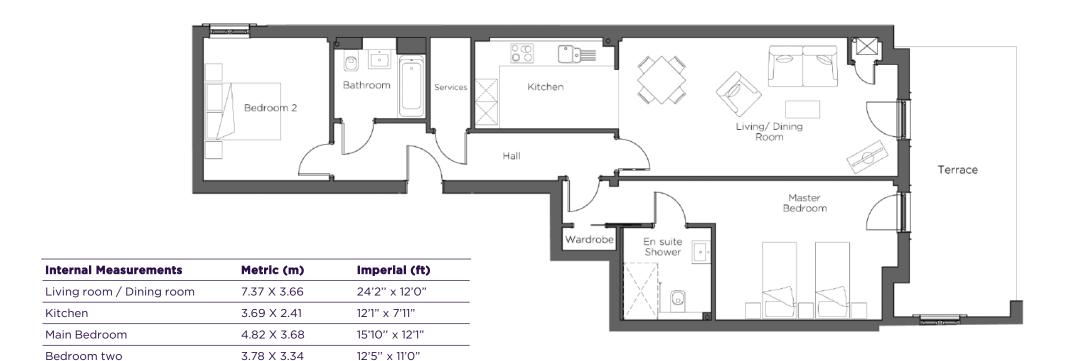

## **GROUND FLOOR APARTMENT**

Built in wardrobes in bedrooms have not been included in the overall dimensions. Maximum measurements shown.

Balcony

Furniture shown to illustrate possible room layouts and not included in sale.

23'4" x 9'4"

7.11 X 2.83

Audley Cooper's Hill