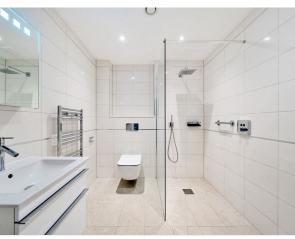

## **Key Features**

- Good sized hallway with large storage cupboard.
- Prime location with lift access to underground car park.
- En suite shower room in the main bedroom, and a guest bathroom accessed from hallway.
- SieMatic fully fitted kitchen with integrated washer dryer, dishwasher, fridge freezer and dual oven.
- Corian Worktops
- Spacious private terrace with direct access to courtyard and extensive grounds.
- Terrace access from both lounge and master bedroom.