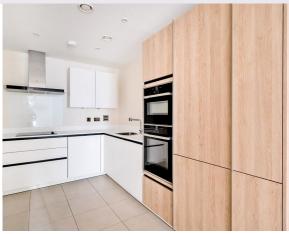

## **Key Features**

- Good sized hallway with large storage cupboard.
- Prime location with lift access to underground car park.
- En suite shower room in the main bedroom, and a guest bathroom accessed from hallway.
- SieMatic fully fitted kitchen with integrated washer dryer, dishwasher, fridge freezer and dual oven.
- Corian Worktops
- Spacious private terrace with direct access to courtyard and extensive grounds.
- Terrace access from both lounge and master bedroom.