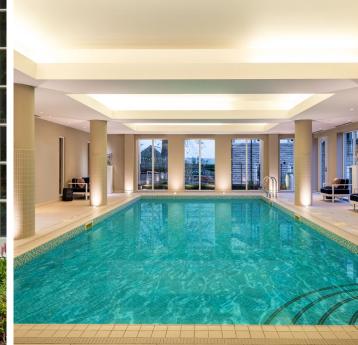

This charming and spacious two bedroom apartment is located on the ground floor of Mowbray Hall and is conveniently situated close to the main house and club for easy access to the restaurant, bar & bistro, library, lounge and health club.