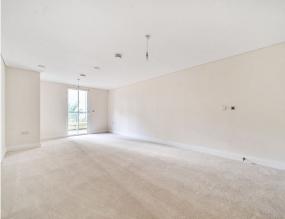

## **Key Features**

- Good sized hallway with large storage cupboard.
- Prime location with lift access to underground car park.
- En suite shower room in the main bedroom, and a guest bathroom accessed from hallway.
- SieMatic fully fitted kitchen with integrated washer dryer, dishwasher, fridge freezer and dual oven.
- Corian Worktops
- Spacious private terrace with direct access to courtyard and extensive grounds.
- Terrace access from both lounge and master bedroom.