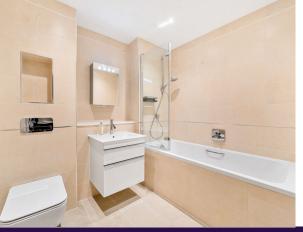

## **Key Features**

- Good sized hallway with large storage cupboard.
- Prime location with lift access to underground car park.
- En suite shower room in the main bedroom, and a guest bathroom accessed from hallway.
- SieMatic fully fitted kitchen with integrated washer dryer, dishwasher, fridge freezer and dual oven.
- Corian Worktops
- Spacious private terrace with direct access to courtyard and extensive grounds.
- Terrace access from both lounge and master bedroom.