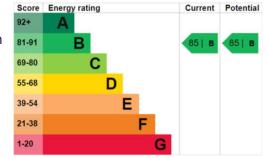

#### Fees

Monthly management fee £639.50 Annual ground rent £500 Parking: No parking fees apply

Council Tax Band: E