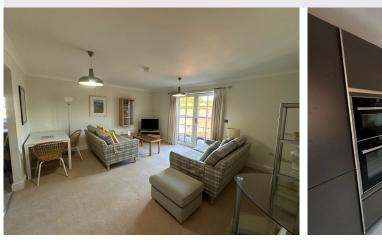

www.audleyvillages.co.uk

01275 217 797

This top floor, two bedroom apartment has an open plan kitchen, living room which leads onto a private balcony with village views.

The main bedroom has fitted wardrobes and an en suite with walk-in shower. The second bedroom and a separate bathroom lead off the spacious hallway.

#### **Key Features**

•Luxury SieMatic kitchen with integrated fridge, freezer, oven, microwave and dishwasher

•Private Balcony

•Main bedroom with en suite & fitted wardrobes

•Separate Bathroom

•Villeroy & Boch bathroom