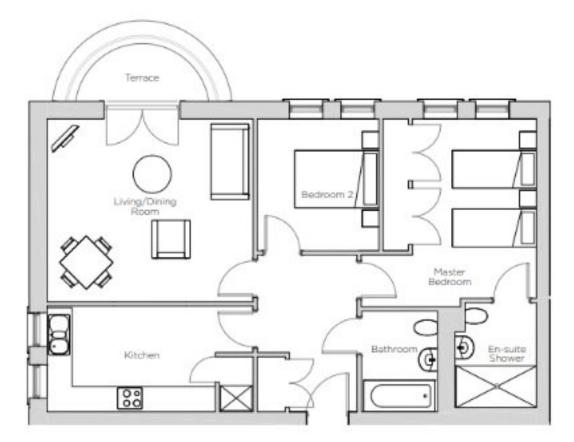

01275 217 797 redwoodsales@audleyvillages.co.uk

Audley Redwood

www.audleyvillages.co.uk

01275 217 797

| Internal Measurements     | Metric (m)  | Imperial (ft) |
|---------------------------|-------------|---------------|
| Living room / Dining room | 4.91 x 4.36 | 16'1" x 14'4" |
| Kitchen                   | 4.91 x 2.53 | 16'1" x 8'3"  |
| Main Bedroom              | 4.28 x 2.95 | 14'1" x 9'8"  |
| Bedroom two               | 3.14 x 2.90 | 10'4" x 9'8"  |
| Balcony                   | 3.00 1.38   | 10' x 4'6"    |
|                           |             |               |

Built in wardrobes in bedrooms have not been included in the overall dimensions. Maximum measurements shown.

Furniture shown to illustrate possible room layouts and not included in sale.