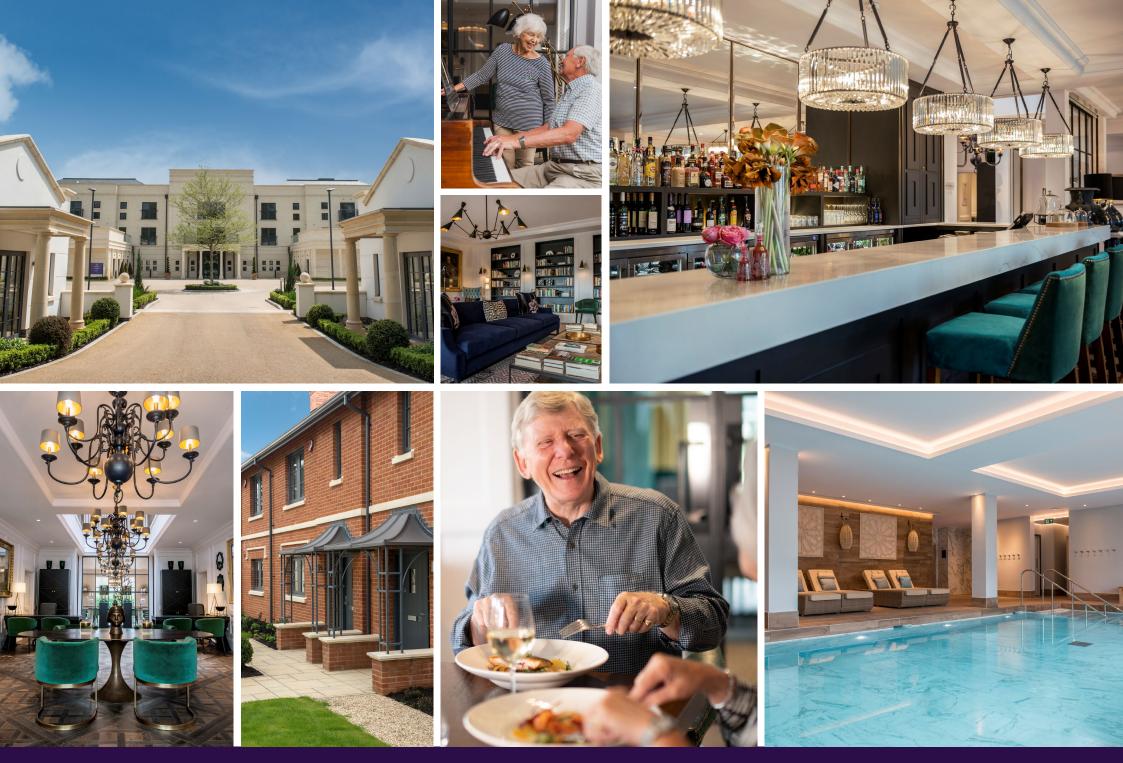

797 redwoodsales@audleyvillages.co.uk











Audley Redwood

www.audleyvillages.co.uk

01275 217 797

| Internal Measurements     | Metric (m)  | Imperial (ft) |
|---------------------------|-------------|---------------|
| Living room / Dining room | 4.91 x 4.36 | 16'1" x 14'4" |
| Kitchen                   | 4.91 x 2.53 | 16'1" x 8'3"  |
| Main Bedroom              | 4.28 x 2.95 | 14'1" x 9'8"  |
| Bedroom two               | 3.14 x 2.90 | 10'4" x 9'8"  |
| Balcony                   | 3.00 1.38   | 10' x 4'6"    |
|                           |             |               |

Built in wardrobes in bedrooms have not been included in the overall dimensions. Maximum measurements shown.

Furniture shown to illustrate possible room layouts and not included in sale.





### Audley Redwood



Audley Redwood

Failand, Bristol BS8 3TG

www.audleyvillages.co.uk

01275 217 797