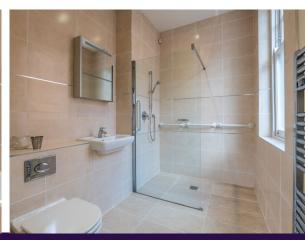

## **Key Features**

- Original build, excellent condition throughout, newly decorated and complete with curtains and blinds
- Featuring Villeroy & Boch sanitaryware in the bathroom and ensuite
- Modern Siematic kitchen with Neff Oven, Microwave, Fridge Freezer,
- Dishwasher and Bosch Washer Dryer
- Car parking space available if required