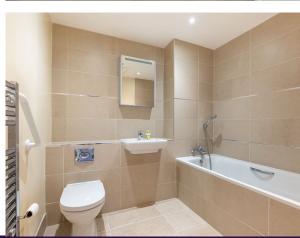

## **Key Features**

- Original build, excellent condition throughout, newly decorated and complete with curtains and blinds
- Featuring Villeroy & Boch sanitaryware in the bathroom and ensuite
- Modern Siematic kitchen with Neff Oven, Microwave, Fridge Freezer,
- Dishwasher and Bosch Washer Dryer
- Car parking space available if required