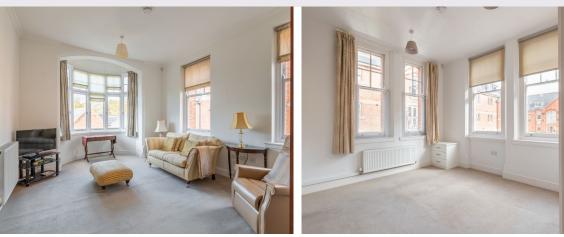

NEW

HARB

01926 339 484

Part of the original Grade II listed building, this spacious and inviting first floor apartment features a large west-facing bay window in the living room and high ceilings. This property is light and bright throughout with views from the main bedroom to the courtyard garden. The main bedroom benefits from built in wardrobes and the separate double bedroom is a flexible space which can be used as a dining room or office if required. The property is within easy access to Binswood Hall and the facilities.

## **Key Features**

- Original build, excellent condition throughout, newly decorated and complete with curtains and blinds
- Featuring Villeroy & Boch sanitaryware in the bathroom and ensuite
- Modern Siematic kitchen with Neff Oven, Microwave, Fridge Freezer,
- Dishwasher and Bosch Washer Dryer
- Car parking space available if required

01926 339 484 binswoodsales@audleyvillages.co.uk

Audley Binswood

Royal Leamington Spa, Warwickshire CV32 5SE

www.audleyvillages.co.uk

01926 339 484

| Internal Measurements     | Metric (m)  | Imperial (ft)   |
|---------------------------|-------------|-----------------|
| Living room / Dining room | 5.50 X 4.05 | 18'0" x 13'3"   |
| Kitchen                   | 2.85 X 2.80 | 9'4" x 9'2"     |
| Main Bedroom              | 4.15 X 3.30 | 13'7" x 10'10"' |
| Bedroom two               | 3.95 X 2.95 | 12'11" x 9'8"   |