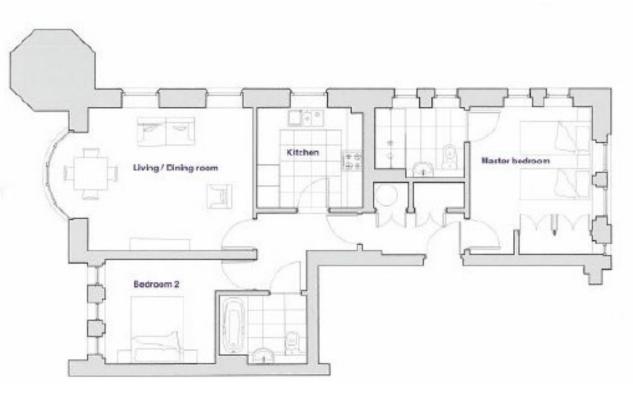

01926 339 484 binswoodsales@audleyvillages.co.uk

Audley Binswood

Royal Leamington Spa, Warwickshire CV32 5SE

www.audleyvillages.co.uk

01926 339 484

| Internal Measurements     | Metric (m)  | Imperial (ft)   |
|---------------------------|-------------|-----------------|
| Living room / Dining room | 5.50 X 4.05 | 18'0" x 13'3"   |
| Kitchen                   | 2.85 X 2.80 | 9'4" x 9'2"     |
| Main Bedroom              | 4.15 X 3.30 | 13'7" x 10'10"' |
| Bedroom two               | 3.95 X 2.95 | 12'11" x 9'8"   |

Built in wardrobes in bedrooms have not been included in the overall dimensions. Maximum measurements shown.

Furniture shown to illustrate possible room layouts and not included in sale.

Royal Leamington Spa, Warwickshire CV32 5SE www.audleyvillages.co.uk (