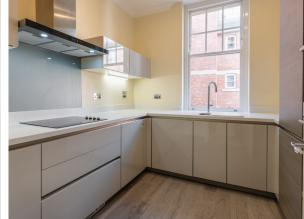

## **Key Features**

- Original build, excellent condition throughout, newly decorated and complete with curtains and blinds
- Featuring Villeroy & Boch sanitaryware in the bathroom and ensuite
- Modern Siematic kitchen with Neff Oven, Microwave, Fridge Freezer,
- Dishwasher and Bosch Washer Dryer
- Car parking space available if required

01926 339 484 binswoodsales@audleyvillages.co.uk

Audley Binswood

Royal Leamington Spa, Warwickshire CV32 5SE

www.audleyvillages.co.uk

01926 339 484

| Internal Measurements     | Metric (m)  | Imperial (ft)   |
|---------------------------|-------------|-----------------|
| Living room / Dining room | 5.50 X 4.05 | 18'0" x 13'3"   |
| Kitchen                   | 2.85 X 2.80 | 9'4" x 9'2"     |
| Main Bedroom              | 4.15 X 3.30 | 13'7" x 10'10"' |
| Bedroom two               | 3.95 X 2.95 | 12'11" x 9'8"   |