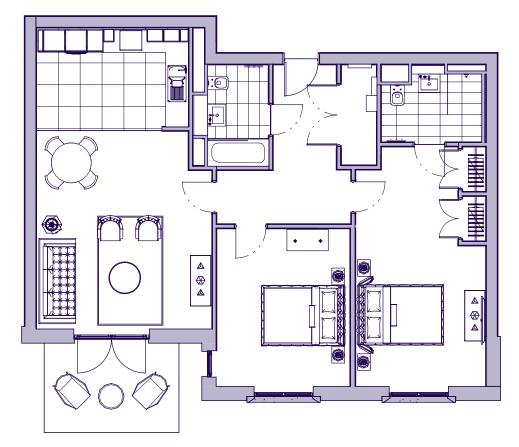

## THE LAYOUT

## 1 Earle House, Plot 57. Audley Fairmile, Fairmile Lane, Cobham KT11 2BU

| Internal Measurements | Metric (m)  | Imperial (ft)  |
|-----------------------|-------------|----------------|
| Living/Dining Room    | 5.46 x 4.80 | 17'11" x 15'9" |
| Kitchen               | 2.68 4.15   | 8'9" x 13'7"   |
| Main Bedroom          | 6.61 x 3.60 | 21'8" x 11'10" |
| Bedroom 2             | 4.36 x 3.69 | 14'4" x 12'1"  |
| Terrace               | 2.45 x 3.70 | 8'0" x 12'2"   |

These floor plans are illustrative and for marketing purposes only. Maximum measurements are shown with longer dimension quoted first. Dimensions are quoted for the main area of the room only. Built-in wardrobes not included in the overall room dimensions. Furniture shown to illustrate possible room layouts and not included in sale. Designs vary according to plot. All details should be checked at the Sales Office. October 2021.