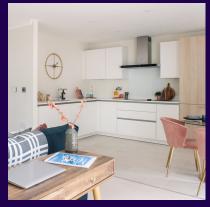

## **Property specifications:**

- Terrace accessible from the living/dining room
- Modern Integrated SieMatic kitchen with Neff appliances and Corian worktops
- Main bedroom with ample storage
- Large second bedroom
- Conveniently situated in the main house
- En suite and guest bathroom with Villeroy & Boch sanitaryware
- Open plan layout in the kitchen/living/dining room
- Additional guest bathroom
- Membership to the Audley Club

Please see the village brochure and key facts for further information.

Images for illustration purposes only.