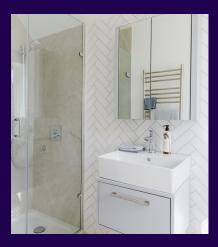

## **Property specifications:**

- Triple-aspect wing apartment
- Large double bedroom with en suite shower room and built-in wardrobes
- Second double bedroom and separate guest bathroom
- Modern kitchen with quartz worktops and integrated Smeg appliances
- Open plan kitchen and living space with room for dining table
- Bathroom and en suite fitted with Villeroy & Boch sanitaryware
- French doors from the living area leading out to private terrace
- Lift access