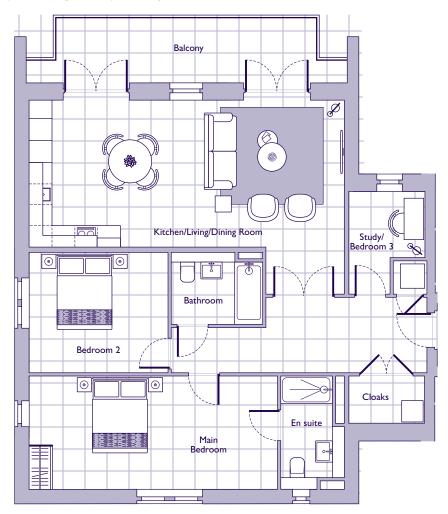

## THE LAYOUT

## 54 Woodside House. Audley Shiplake Meadows, Meadow Chase, Reading Road, Henley-on-Thames RG9 3JN

This wing apartment features a vaulted ceiling over the principal living room

| Internal Measurements      | Metric (m)  | Imperial (ft)  |
|----------------------------|-------------|----------------|
| Kitchen/Living/Dining Room | 8.60 x 4.00 | 28'2" x 13'0"  |
| Main Bedroom               | 6.79 x 3.06 | 22'3" x 10'0"  |
| Bedroom 2                  | 3.77 x 3.32 | 12'4" x 10'10" |
| Study/Bedroom 3            | 2.79 x 2.02 | 9'2" x 6'8"    |

These floor plans are illustrative and for marketing purposes only. Maximum measurements are shown with longer dimension quoted first. Dimensions are quoted for the main area of the room only. Built-in wardrobes not included in the overall room dimensions. Furniture shown to illustrate possible room layouts and not included in sale. Designs vary according to plot. All details should be checked at the Sales Office. July 2024.