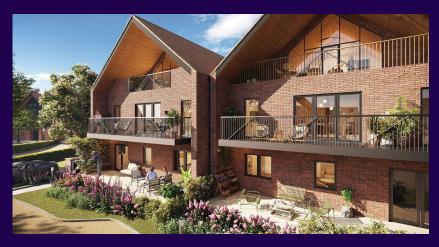

## THREE BEDROOM APARTMENT, FIRST FLOOR

54 Woodside House. Audley Shiplake Meadows, Meadow Chase, Reading Road, Henley-on-Thames RG9 3JN 01182 349 279

## 54 Woodside House. Audley Shiplake Meadows, Meadow Chase, Reading Road, Henley-on-Thames RG9 3JN

This wing apartment features a vaulted ceiling over the principal living room

| Internal Measurements      | Metric (m)  | Imperial (ft)  |
|----------------------------|-------------|----------------|
| Kitchen/Living/Dining Room | 8.60 x 4.00 | 28'2" x 13'0"  |
| Main Bedroom               | 6.79 x 3.06 | 22'3" x 10'0"  |
| Bedroom 2                  | 3.77 x 3.32 | 12'4" x 10'10" |
| Study/Bedroom 3            | 2.79 x 2.02 | 9'2" x 6'8"    |