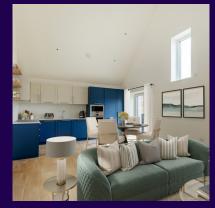

## **Property specifications:**

- Triple-aspect wing apartment
- Large double bedroom with en suite shower room and built-in wardrobes
- Second double bedroom and separate guest bathroom
- Modern kitchen with quartz worktops and integrated Smeg appliances
- Open plan kitchen and living space with room for dining table
- Bathroom and en suite fitted with Villeroy & Boch sanitaryware
- French doors from the living area leading out to private terrace
- Lift access

## 54 Woodside House. Audley Shiplake Meadows, Meadow Chase, Reading Road, Henley-on-Thames RG9 3JN

This wing apartment features a vaulted ceiling over the principal living room

| Internal Measurements      | Metric (m)  | Imperial (ft)  |
|----------------------------|-------------|----------------|
| Kitchen/Living/Dining Room | 8.60 x 4.00 | 28'2" x 13'0"  |
| Main Bedroom               | 6.79 x 3.06 | 22'3" x 10'0"  |
| Bedroom 2                  | 3.77 x 3.32 | 12'4" x 10'10" |
| Study/Bedroom 3            | 2.79 x 2.02 | 9'2" x 6'8"    |