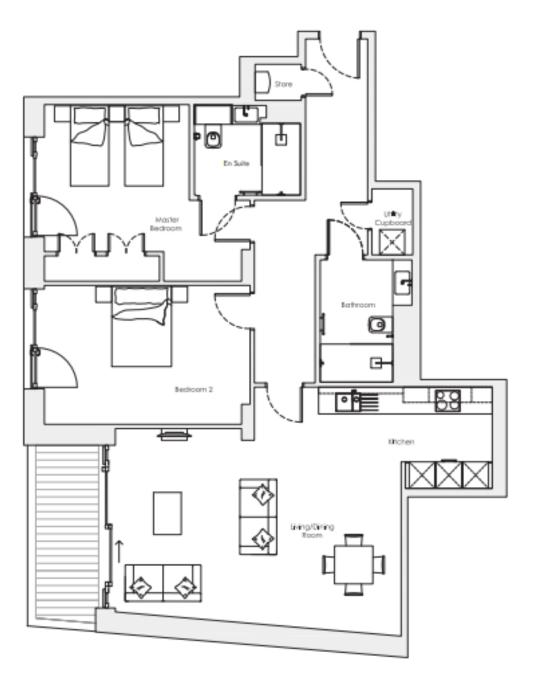

Viewing by appointment with the sales office. 020 3802 1587 nightingalesales@audleyvillages.co.uk

Audley Nightingale Place

Clapham, London SW4 9AH

www.audleyvillages.co.uk

020 3802 1587

| Internal Measurements     | Metric (m) | Imperial (ft)    |
|---------------------------|------------|------------------|
| Living room / Dining room | 4.4 X 6.7  | 14'4'' X 22'0''  |
| Kitchen                   | 2.4 X 4.1  | 7'10'' X 13'5''  |
| Main Bedroom              | 3.5 X 3.4  | 11′6″ X 11′2″    |
| Bedroom two               | 3.3 X 4.8  | 10'10'' X 15'9'' |
| Balcony                   | 4.1 X 1.4  | 13′5″ X 4′7″     |
|                           |            |                  |