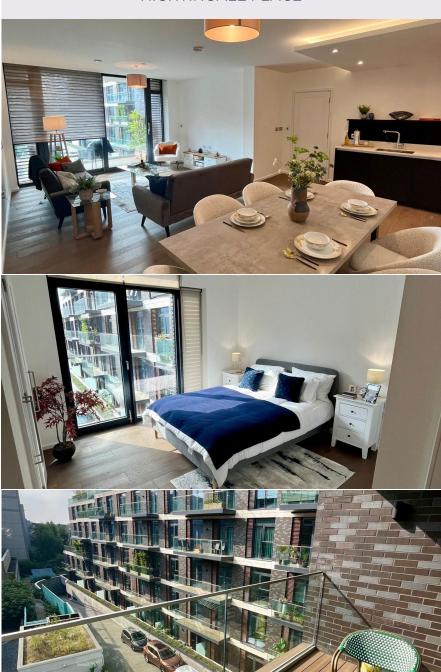

#### NIGHTINGALE PLACE

This charming and spacious two-bedroom, third floor apartment has a prime location close to the lifts which gives you prime access of the reception, close to all the central village amenities. The bedroom and spacious balcony which can be accessed from the living/dining room, gives you a bright southerly view. The main bedroom has double built-in wardrobes and an en suite shower room.

### **Key Features**

- Prime location on the third floor, with lift access
- En suite shower room, and guest bathroom both with Villeroy & Boch sanitaryware
- Large balcony with south facing views
- SieMatic S2/ Miele kitchen with integrated appliances including fridge freezer, dishwasher, oven, hob, microwave oven, and a Siemens washer dryer