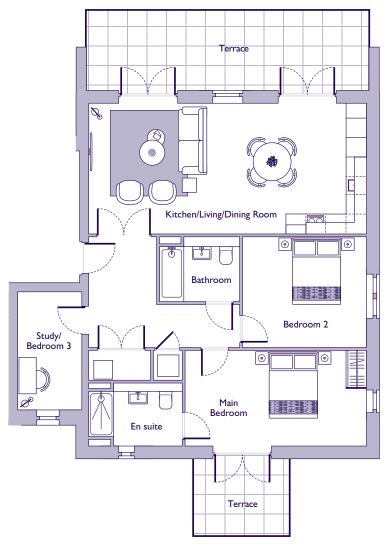

## THE LAYOUT

## 49 Woodside House. Audley Shiplake Meadows, Meadow Chase, Reading Road, Henley-on-Thames RG9 3JN

| Internal Measurements      | Metric (m)  | Imperial (ft) | l             |
|----------------------------|-------------|---------------|---------------|
| Kitchen/Living/Dining Room | 8.57 x 4.01 | 28'2" x 13'2" | - \<br>\<br>\ |
| Main Bedroom               | 5.62 x 2.96 | 18'5" x 9'8"  |               |
| Bedroom 2                  | 3.86 x 3.42 | 12'8" x 11'3" |               |
| Study/Bedroom 3            | 3.63 x 1.99 | 11'11" x 6'6" | _             |

These floor plans are illustrative and for marketing purposes only. Maximum measurements are shown with longer dimension quoted first. Dimensions are quoted for the main area of the room only. Built-in wardrobes not included in the overall room dimensions. Furniture shown to illustrate possible room layouts and not included in sale. Designs vary according to plot. All details should be checked at the Sales Office. July 2024.