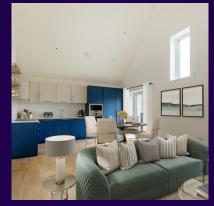

- Modern kitchen and integrated appliances
- Open plan kitchen and living space with room for dining table
- Bathroom and en suite fitted with Villeroy & Boch sanitaryware
- French doors from the living area leading out to private terrace