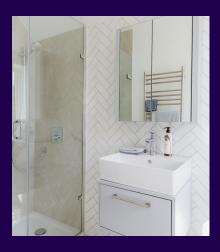

## **Property specifications:**

- Triple-aspect wing apartment
- Large double bedroom with en suite shower room and built-in wardrobes
- Second double bedroom and separate guest bathroom
- Modern kitchen with quartz worktops and integrated Smeg appliances
- Open plan kitchen and living space with room for dining table
- Bathroom and en suite fitted with Villeroy & Boch sanitaryware
- French doors from the living area leading out to private terrace