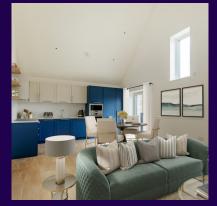

## **Property specifications:**

- Triple-aspect wing apartment
- Large double bedroom with en suite shower room and built-in wardrobes
- Second double bedroom and separate guest bathroom
- Modern kitchen with quartz worktops and integrated Smeg appliances
- Open plan kitchen and living space with room for dining table
- Bathroom and en suite fitted with Villeroy & Boch sanitaryware
- French doors from the living area leading out to private terrace