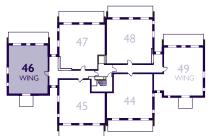

## TWO BEDROOM, GROUND FLOOR APARTMENT

46 Woodside House. Audley Shiplake Meadows, Meadow Chase, Reading Road, Henley-on-Thames RG9 3JN 01182 349 279

## **Property specifications:**

- Triple-aspect wing apartment
- Large double bedroom with en suite shower room and built-in wardrobes
- Second double bedroom and separate guest bathroom
- Modern kitchen with quartz worktops and integrated Smeg appliances
- Open plan kitchen and living space with room for dining table
- Bathroom and en suite fitted with Villeroy & Boch sanitaryware
- French doors from the living area leading out to private terrace