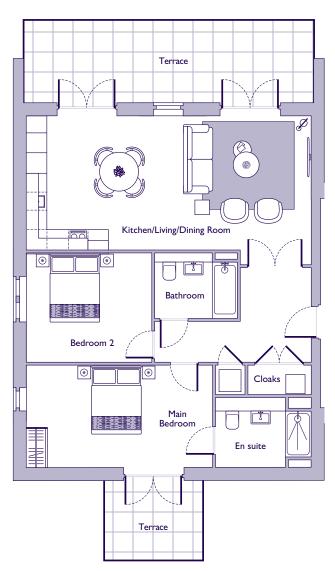

## THE LAYOUT

## 46 Woodside House. Audley Shiplake Meadows, Meadow Chase, Reading Road, Henley-on-Thames RG9 3JN

| Internal Measurements      | Metric (m)  | Imperial (ft) |
|----------------------------|-------------|---------------|
| Kitchen/Living/Dining Room | 8.60 x 4.01 | 28'2" x 13'2" |
| Main Bedroom               | 5.61 x 3.07 | 18'4" x 10'0" |
| Bedroom 2                  | 3.81 x 3.31 | 12'5" x 10'9" |

These floor plans are illustrative and for marketing purposes only. Maximum measurements are shown with longer dimension quoted first. Dimensions are quoted for the main area of the room only. Built-in wardrobes not included in the overall room dimensions. Furniture shown to illustrate possible room layouts and not included in sale. Designs vary according to plot. All details should be checked at the Sales Office. July 2024.