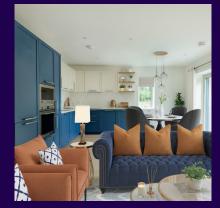

## **Property specifications:**

- Dual-aspect apartment
- Large double bedroom with en suite shower room and built-in double wardrobes
- Second double bedroom and separate guest bathroom
- Modern kitchen with quartz worktops and integrated Smeg appliances
- Open plan kitchen and living space with room for dining table
- Bathroom and en suite fitted with Villeroy & Boch sanitaryware
- French doors from the living area leading out to private terrace