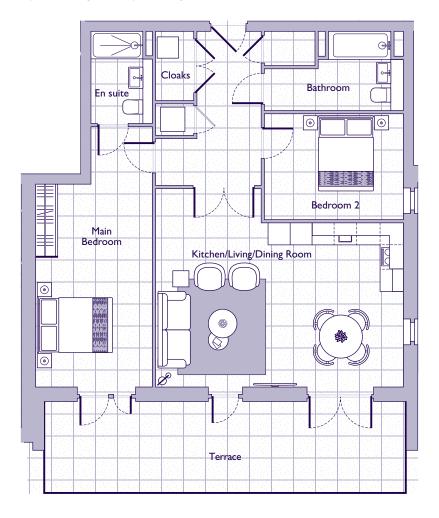

## THE LAYOUT

## 44 Woodside House. Audley Shiplake Meadows, Meadow Chase, Reading Road, Henley-on-Thames RG9 3JN

| Internal Measurements      | Metric (m)      | Imperial (ft) |
|----------------------------|-----------------|---------------|
| Kitchen/Living/Dining Room | 6.74 x 5.40 max | 22'2" x 17'8" |
| Main Bedroom               | 7.14 x 3.19 max | 23'4" x 10'5" |
| Bedroom 2                  | 3.78 x 2.91     | 12'4" x 9'6"  |

These floor plans are illustrative and for marketing purposes only. Maximum measurements are shown with longer dimension quoted first. Dimensions are quoted for the main area of the room only. Built-in wardrobes not included in the overall room dimensions. Furniture shown to illustrate possible room layouts and not included in sale. Designs vary according to plot. All details should be checked at the Sales Office. July 2024.